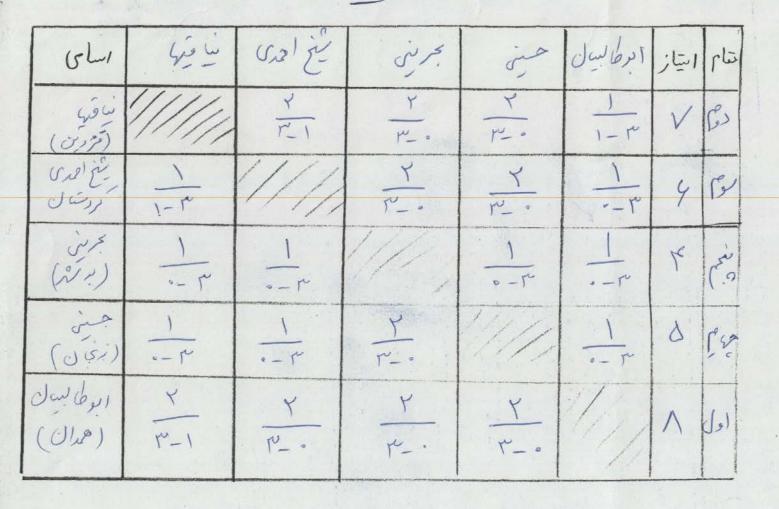

C J .....

| 5L1                               | ( عمر دوست | غغورك   | رزل        | آ مذار       | יאין<br>סכות | استاز | rlū  |
|-----------------------------------|------------|---------|------------|--------------|--------------|-------|------|
| ا تر درس<br>المردوس<br>سميدان الن | 1/////     | 4-6     | 2-0        | 2- °<br>7    | ₹ _0<br>¥    | V     | اترل |
| عنور رک<br>بردان ال               | С-Г<br>    | 1///    | <u>لا</u>  | <u>x - m</u> | ₹_۲<br>      | v     | درم  |
| J.?<br>~~~~                       | ·-~        | 0 - C   | 11/1       | · - ~<br>    | ~            | r     | -25  |
| آمندًا .<br>مارک                  | <u>- ~</u> | r-7<br> | 2-0<br>7   | 11/1         | 2-0          | V     | er   |
| کردر<br>کبیران ب                  | <u> ٣</u>  | Y - C   | ~ _ ~<br>Y | 0 - M<br>1   | 1/1/         | 2     | ٢,৬, |

0

28

0

- 4 4 AM

\*. . . \*

FJora

0

| (5L1                                       | My JE             | ( se      | Gellino  | quia                   | 661                                                      | استاز | تام   |
|--------------------------------------------|-------------------|-----------|----------|------------------------|----------------------------------------------------------|-------|-------|
| (3) (C) (C) (C) (C) (C) (C) (C) (C) (C) (C | 1/////            | r<br>     | 1-4      | ×-1                    | r<br>T-0                                                 | ~     | (2)   |
| ( ( ( ) ( ) )                              | 1-4               | 1/1/      | 1        | <u>+</u><br><u>F-1</u> | 1 0                                                      | 4     | Ca    |
| جل کرکالی<br>(قارت ف)                      | ×<br>+-1          | ¥<br>+-0  | 11/1     | ×<br>-1                | ×<br>×-0                                                 | ~     | لرل   |
| (J.6)                                      | $\frac{1}{1-t''}$ | 1<br>1-11 | 1<br>1-4 | 11/1                   | <u>-</u><br><u>-</u><br><u>-</u><br><u>-</u><br><u>-</u> | ۵     | P.400 |
| (36)<br>(36)                               | <u>+</u><br>-+    | 1 0-4     | 1<br>0-4 | 1                      | 1/1/                                                     | ٤     |       |