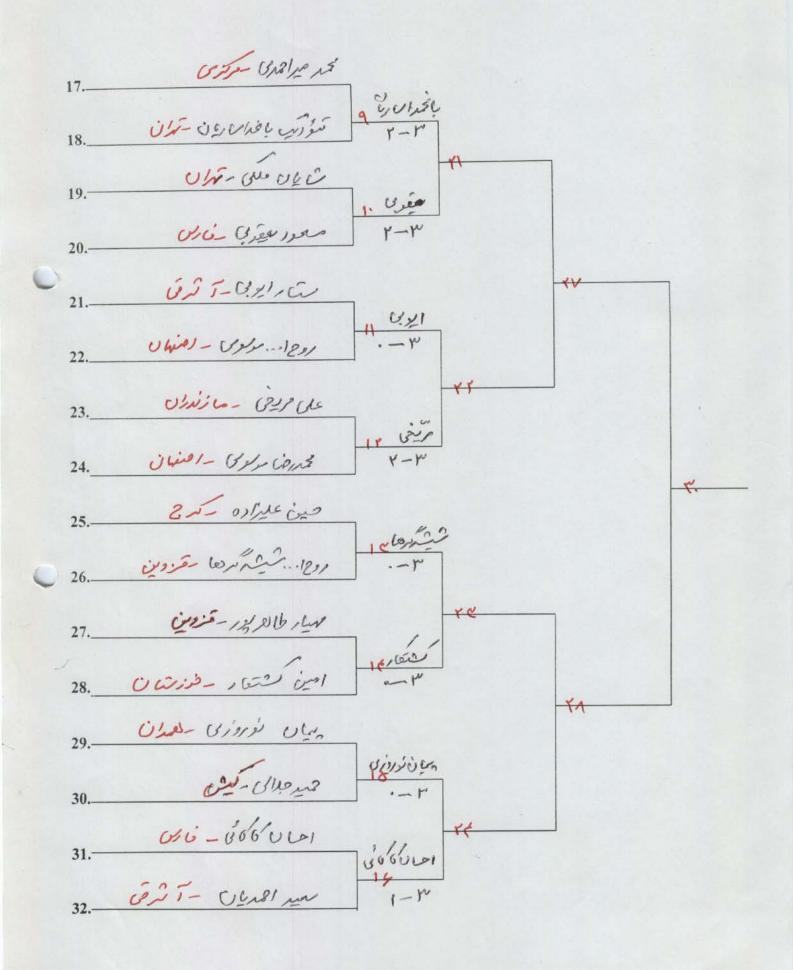

h  | *    | Y-1 | c'w-          | からいん    | 1201       | 7    |
| 12    | 4      | r.     | 7-0  | ☆     | T    | 4-0 | لرستال        | (1)     | ملاروك     | ٣    |
| (1)   | V      | -10    | 金    | p     | 1-14 | MY  | OVT           |         | علىرفا ارد | *    |
| 1-60, | 0      | 金      | E-   | 0-r   | 1-1  | 1-1 | divide divide | ان      | وقادعاله   | 0    |

150 WN 19 = WIV (invain) Vili - isan シリ 1 - 4 - 1 com + 120 ميرجيغ مرلوی - قروين معدد نظری زاده -امنیان آرئ زهادی - طزنسان 13 فريان الحوانى - تران -ميرون كاهرفائ - قردين 600 1- 000 1-m ور والم - المسان - والم 1- m امير چرافيان -فززسان المن عبراله ع - تلان ما 5 Mis 6 12. 02 - 6201016 13. - 1 - 1 jus 14. Ulie - 10 00 is is 18/2 15. 0 Wis - Visió de Ginius 1-14 16. Uhis - U we , O;

جرال وراى ما بقات بينى بنا

دمشي نووانان كور



## جردل رده نبری ما بتات پیش پیش د نیم کی د جوانان کور - مرصاه ۱۸۳ د این ن مرکزی - اراک

| مــقام   | امـــتياز | فرزيتان | 5000              | R    | اغربي