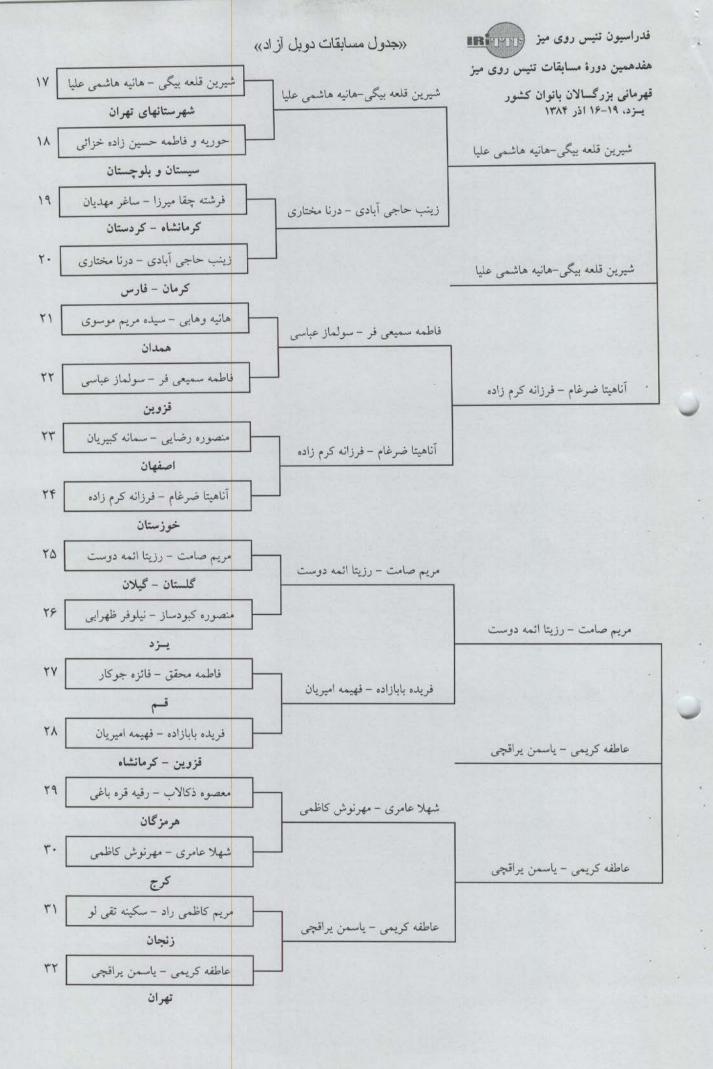

## هفدهمین دورهٔ مسابقات قهرمانی بزرگسالان بانوان کشور ۱۹ – ۱۶ آذرماه ۱۳۸۵، استان یـزد – شهرستان تفت «جداول دور مقدماتی»

#### جدول شمارة: يك

| نام تيمها | تهران | زنجان       | مازندران | امتياز | مقام |
|-----------|-------|-------------|----------|--------|------|
| تهران     | IRO   | <b>Y</b> -• | <b>v</b> | *      | اول  |
| زنجان     | ٣     | IR (PUD)    | ٠-٣      | ۲      | سوم  |
| مازندران  | ٣     | ٣           | IRTO     | ٣      | دوم  |

#### جدول شماره: دو

| نام تيمها         | کرما <mark>نشاه</mark> | گلستان   | سیستان و بلوچستان | امتياز | مقام |
|-------------------|------------------------|----------|-------------------|--------|------|
| كرمانشاه          | IRITY                  | r-1      | <b>*</b> -*       | *      | اول  |
| گلستان            | 1-4                    | IRITATIO | ٣-٠               | ٣      | دوم  |
| سیستان و بلوچستان | ٣                      |          | IR PUD            | ۲      | سوم  |

#### جدول شمارة: سه

| نام تيمها           | اصفهان | همدان  | کهگیلویه و بویراحمد | امتياز | مقام |
|---------------------|--------|--------|---------------------|--------|------|
| اصفهان              | IR TOR | ٣-٠    | r                   | *      | اول  |
| همدان               | 4      | IRITOD | ٣                   | ٣      | دوم  |
| کهگیلویه و بویراحمد | 4      | ٣      | IRENTE              | ۲      | سوم  |

#### جدول شمارة: چهار

| نام تيمها        | شهرستانهای تهران | كردستان  | آذربايجان شرقى | امتياز | مقام |
|------------------|------------------|----------|----------------|--------|------|
| شهرستانهای تهران | IR (MI)          | <b>w</b> | r              | *      | اول  |
| كردستان          | ٣                | IROO     | 7              | ۲      | سوم  |
| آذربايجان شرقى   | ٣                | ٣- ٠     | IRITOD         | ٣      | دوم  |

# جدول شماره: پنج

| نام تيمها | خوزستان | قزوين      | سمنان      | امتياز | مقام |
|-----------|---------|------------|------------|--------|------|
| خوزستان   | IRTHID  | <b>7-1</b> | <b>7-1</b> | *      | اول  |
| قزوين     | 1-4     | IR O'OU    | <b>Y</b>   | ٣      | دوم  |
| سمنان     | 1-4     | ٠-٣        | IR (PRO)   | ۲      | سوم  |

### جدول شمارة: شش

| نام تيمها                | خراسان  | فرآوردههای لبنی کبیر یزد | قم    | امتياز | مقام |
|--------------------------|---------|--------------------------|-------|--------|------|
| خراسان                   | IR O'OD | ٣                        | • - \ | ۲      | سوم  |
| فرآوردههای لبنی کبیر یزد | r       | IR                       | ٣     | *      | اول  |
| قم                       | ٣       | ٣                        | IRTUN | ٣      | دوم  |

## جدول شمارة: هفت

| نام تيمها | گیلان  | هرمزگان | امتياز | مقام |
|-----------|--------|---------|--------|------|
| گیلان     | IRITAN | r-1     | ۲      | اول  |
| هرمزگان   | 1-4    | IRIPOD  | 1      | دوم  |

### جدول شمارة: هشت

| نام تيمها | کر <mark>مان</mark> | فارس     | کرج       | امتياز | مقام |
|-----------|---------------------|----------|-----------|--------|------|
| كرمان     | IR                  | <b>r</b> | ٣         | *      | اول  |
| فارس      |                     | IRITETE  | ٣         | ٣      | دوم  |
| كرج       |                     |          | 111191919 | ۲      | سوم  |