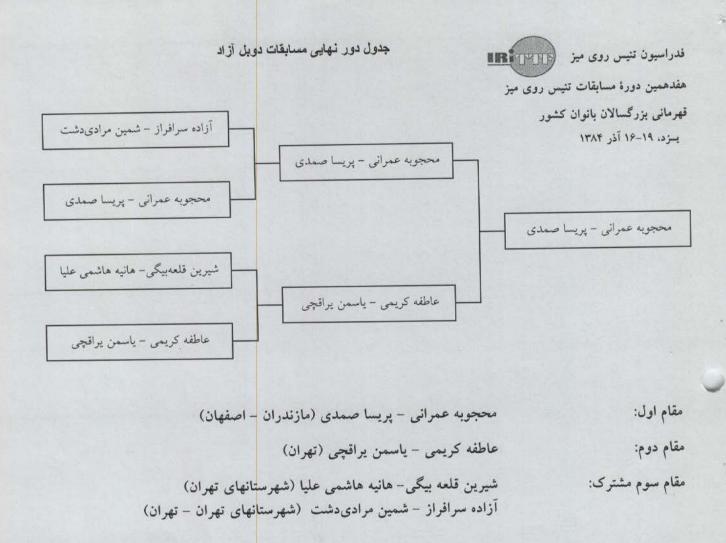

مقام اول: كرمان

مقام دوم: تهران

مقام سوم مشترک: اصفهان

شهرستانهای تهران

مقام اول: ندا شهسواری - کرمانشاه

مقام دوم: محجوبه عمرانی - مازندران

مقام سوم مشترک: عاطفه کریمی - تهران

مريم صامت - گلستان