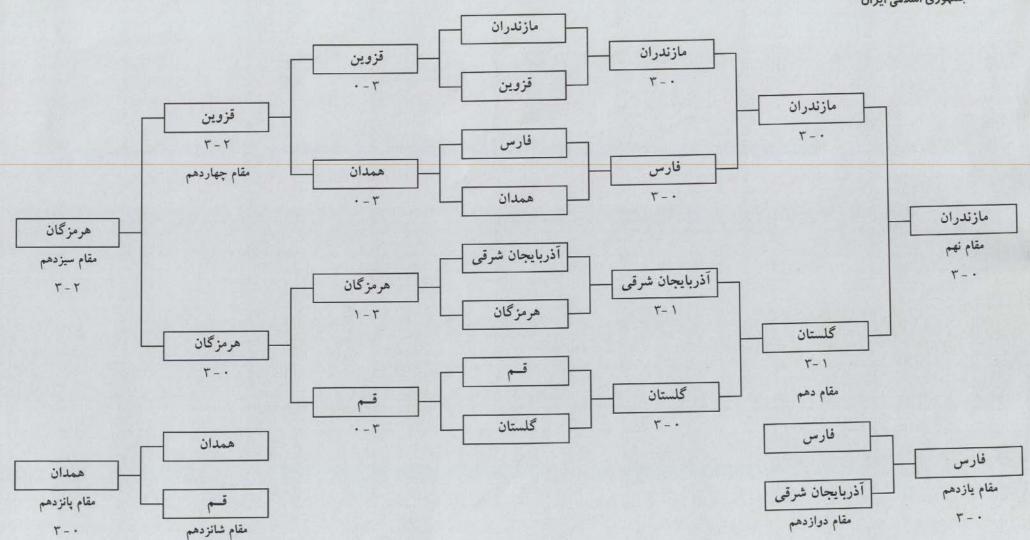

| نهم      | هشتم  | هفتم    | ششم   | پنجم     | سوم مشترک        |        | دوم   | اول   | ردەبندى مقامها |
|----------|-------|---------|-------|----------|------------------|--------|-------|-------|----------------|
| مازندران | يــزد | خوزستان | گیلان | كرمانشاه | شهرستانهای تهران | اصفهان | تهران | كرمان | نام استان      |
| ٣        | *     | ٣       | *     | ۴        | ٣                | ٣      | ٣     | *     | تعداد بازیکنان |

| مجدهم | مفدهم | شانزدهم | پانزدهم | چهاردهم | سيزدهم  | دوازدهم        | يازدهم | دهم    | ردەبندى مقامها |
|-------|-------|---------|---------|---------|---------|----------------|--------|--------|----------------|
| كرج   | زنجان | قم      | همدان   | قزوين   | هرمزگان | آذربايجان شرقى | فارس   | گلستان | نام استان      |
| ٣     | ۴     | ٣       | *       | ٣       | ٣       | *              | ٣      | ۲      | تعداد بازیکنان |

| بیست و سوم          | بیست و دوم | بیست و یکم        | بيستم        | نوزدهم  | ردەبندى مقامها |
|---------------------|------------|-------------------|--------------|---------|----------------|
| کهگیلویه و بویراحمد | سمنان      | سیستان و بلوچستان | خراسان جنوبى | كردستان | نام استان      |
| *                   | ٣          | *                 | *            | 4       | تعداد بازیکنان |

مقام اول: كرمان

مقام دوم: تهران

مقام سوم مشترک: اصفهان

شهرستانهای تهران

مقام اول: ندا شهسواری - کرمانشاه

مقام دوم: محجوبه عمرانی - مازندران

مقام سوم مشترک: عاطفه کریمی - تهران

مريم صامت - گلستان