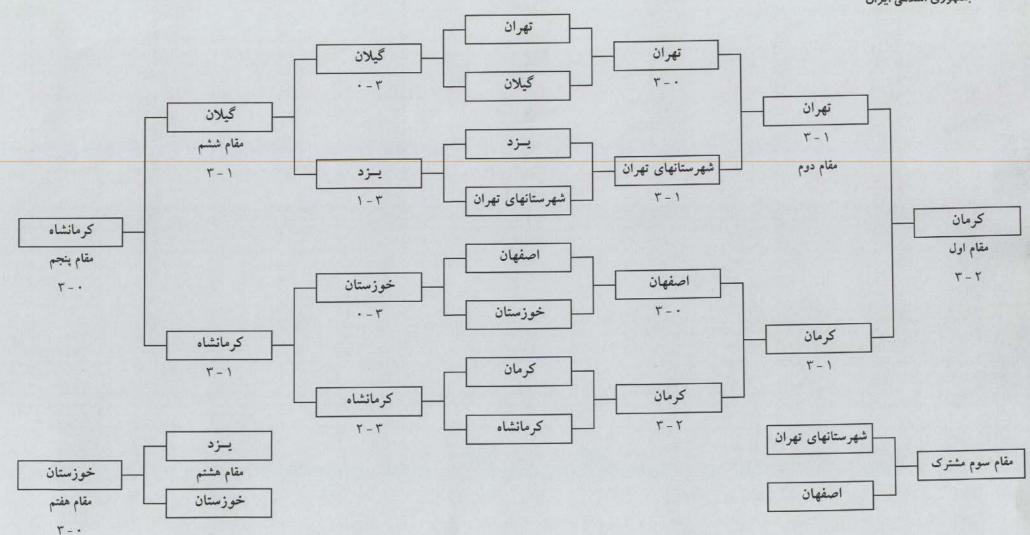

| نهم      | هشتم  | هفتم    | ششم   | پنجم     | سوم مشترک        |        | دوم   | اول   | ردەبندى مقامها |
|----------|-------|---------|-------|----------|------------------|--------|-------|-------|----------------|
| مازندران | يــزد | خوزستان | گیلان | كرمانشاه | شهرستانهای تهران | اصفهان | تهران | كرمان | نام استان      |
| ٣        | *     | ٣       | *     | ۴        | ٣                | ٣      | ٣     | *     | تعداد بازیکنان |

| مجدهم | مفدهم | شانزدهم | پانزدهم | چهاردهم | سيزدهم  | دوازدهم        | يازدهم | دهم    | ردەبندى مقامها |
|-------|-------|---------|---------|---------|---------|----------------|--------|--------|----------------|
| كرج   | زنجان | قم      | همدان   | قزوين   | هرمزگان | آذربايجان شرقى | فارس   | گلستان | نام استان      |
| ٣     | ۴     | ٣       | *       | ٣       | ٣       | *              | ٣      | ۲      | تعداد بازیکنان |

| بیست و سوم          | بیست و دوم | بیست و یکم        | بيستم        | نوزدهم  | ردەبندى مقامها |
|---------------------|------------|-------------------|--------------|---------|----------------|
| کهگیلویه و بویراحمد | سمنان      | سیستان و بلوچستان | خراسان جنوبى | كردستان | نام استان      |
| *                   | ٣          | *                 | *            | 4       | تعداد بازیکنان |

مقام اول: كرمان

مقام دوم: تهران

مقام سوم مشترک: اصفهان

شهرستانهای تهران

مقام اول: ندا شهسواری - کرمانشاه

مقام دوم: محجوبه عمرانی - مازندران

مقام سوم مشترک: عاطفه کریمی - تهران

مريم صامت - گلستان