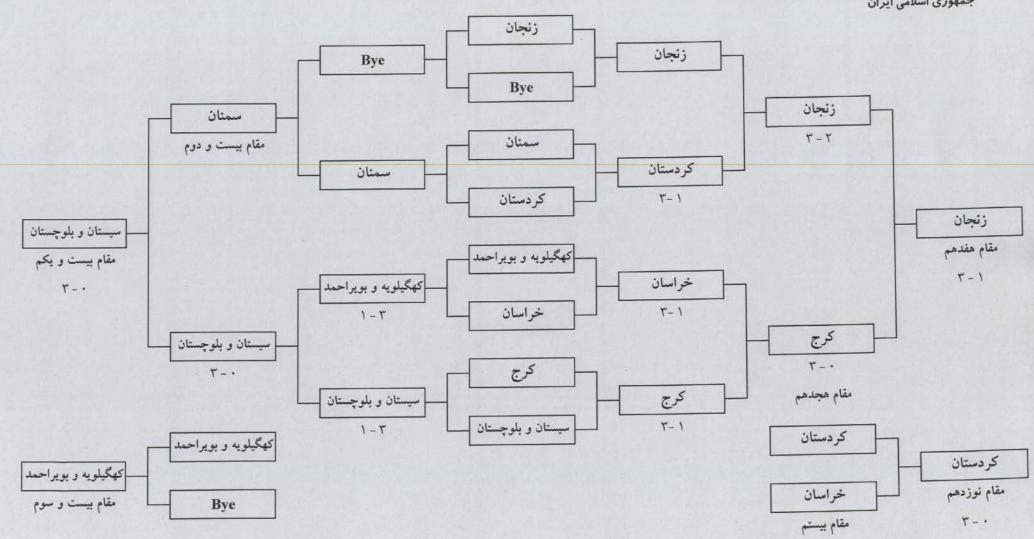

مقام اول: كرمان

مقام دوم: تهران

مقام سوم مشترک: اصفهان

شهرستانهای تهران

مقام اول: ندا شهسواری - کرمانشاه

مقام دوم: محجوبه عمرانی - مازندران

مقام سوم مشترک: عاطفه کریمی - تهران

مريم صامت - گلستان