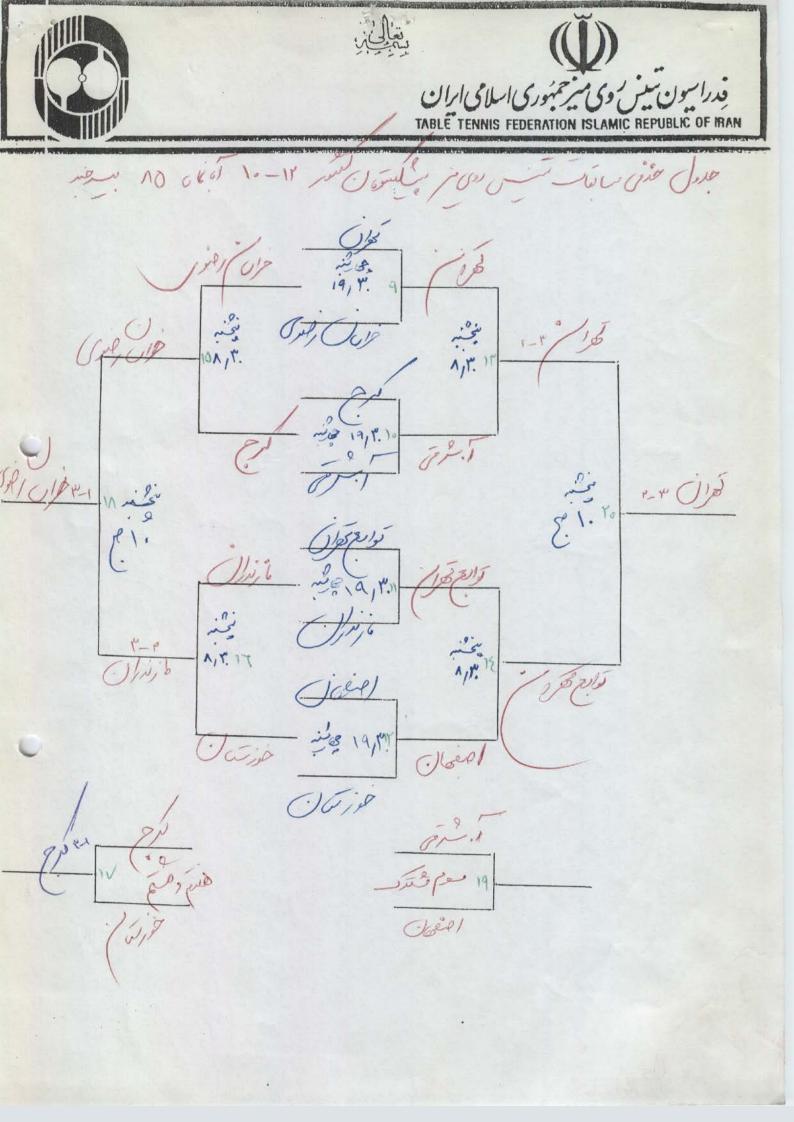

WOOLT BUL Girlo 1. -11 Jul 3 1 Old Vist 100 Lis (Seil) Fee (v) N ( a jo Ojis ilds

P bis will

Received

A construction of the co 9 de Consignate 1. 6/1 1 1 1 2 8 Sie 181 11 es colo 15 (1) 16 (see), 1 cistic states 14 - Old Ges Jes Of Office Office

Lo. JUGiedos Me (is incited 26/60 06 3 4 tops to late Office Hard steel de Placede ما می تعربی (15 p) 2 2 10 (0) الله المعربي ا

fail Jat de F. Ou leidon ile 06010-1 25003 3 dejois asside 4 Signing 62 19 3 5 Chilo on Bl Topis tel 16 Just out and

20 28 Cp ( 12) 11 Post gielo 05,4(5) (15 6)