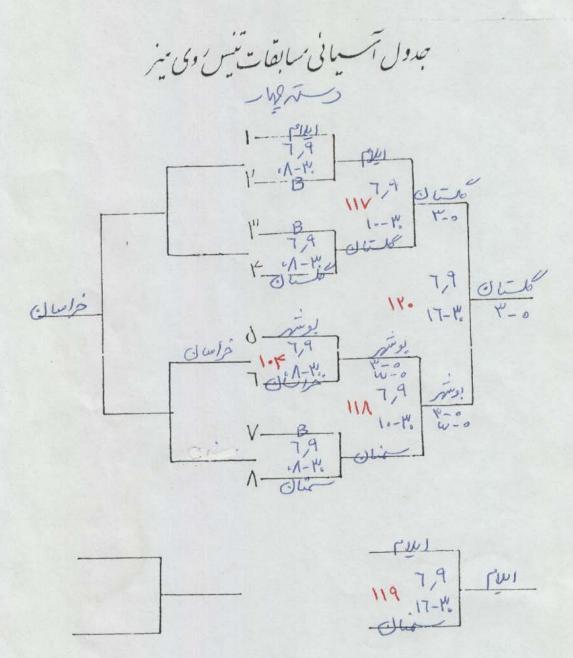

1 000

1 de 8 4

تعالىي

فدارسیون تنیس روی میز جمہوری اسلامی ایران TABLE TENNIS FEDERATION ISLAMIC REPUBLIC OF IRAN هیئت تنیس روی میرز استان کردستان

Y 090

| مقـــام | امتيـــــاز |   |   |   |      |      |      |     |     | نام تيـــم         | رديف |
|---------|-------------|---|---|---|------|------|------|-----|-----|--------------------|------|
| 1       | ٨           | - |   |   | e-4  | 0- W | e-70 | ۰-۳ | *   | ميرا يطفاله بي وال | ١    |
| Y       | V           |   |   |   | 1-1- | *-P" | 1-14 | *   | ٣   | الم واللك وزناك    | ۲    |
| fu      | 7           |   |   |   | 1-4  | 4-4  | *    | 1-1 | ٣-0 | diel dijusies      | ٣    |
| *       | ۵           |   |   |   | ۰-۳  | *    | 4-4  | ٣-0 | r-0 | 11-15/4            | ٤    |
| ۵       | K           |   |   |   | *    | ٣-0  | 1-1  | ٣-1 | 120 | Ow On Gu           | ٥    |
| w       |             |   |   | * |      |      |      |     |     |                    | 9    |
|         |             | - | * |   |      |      |      |     |     |                    | ٧    |
|         |             | * |   |   |      |      |      |     |     |                    | ٨    |

AYFOEFTI FODD

| مقام                                                                                                                                                                                                                                                                                                                                                                                                                                                                                                                                                                                                                                                                                                                                                                                                                                                                                                                                                                                                                                                                                                                                                                                                                                                                                                                                                                                                                                                                                                                                                                                                                                                                                                                                                                                                                                                                                                                                                                                                                                                                                                                           | امتيــــاز                                                                                                                                                                                                                                                                                                                                                                                                                                                                                                                                                                                                                                                                                                                                                                                                                                                                                                                                                                                                                                                                                                                                                                                                                                                                                                                                                                                                                                                                                                                                                                                                                                                                                                                                                                                                                                                                                                                                                                                                                                                                                                                     |     |   |   |   |     |      |      |      | نام تیـــم        | رديف |
|--------------------------------------------------------------------------------------------------------------------------------------------------------------------------------------------------------------------------------------------------------------------------------------------------------------------------------------------------------------------------------------------------------------------------------------------------------------------------------------------------------------------------------------------------------------------------------------------------------------------------------------------------------------------------------------------------------------------------------------------------------------------------------------------------------------------------------------------------------------------------------------------------------------------------------------------------------------------------------------------------------------------------------------------------------------------------------------------------------------------------------------------------------------------------------------------------------------------------------------------------------------------------------------------------------------------------------------------------------------------------------------------------------------------------------------------------------------------------------------------------------------------------------------------------------------------------------------------------------------------------------------------------------------------------------------------------------------------------------------------------------------------------------------------------------------------------------------------------------------------------------------------------------------------------------------------------------------------------------------------------------------------------------------------------------------------------------------------------------------------------------|--------------------------------------------------------------------------------------------------------------------------------------------------------------------------------------------------------------------------------------------------------------------------------------------------------------------------------------------------------------------------------------------------------------------------------------------------------------------------------------------------------------------------------------------------------------------------------------------------------------------------------------------------------------------------------------------------------------------------------------------------------------------------------------------------------------------------------------------------------------------------------------------------------------------------------------------------------------------------------------------------------------------------------------------------------------------------------------------------------------------------------------------------------------------------------------------------------------------------------------------------------------------------------------------------------------------------------------------------------------------------------------------------------------------------------------------------------------------------------------------------------------------------------------------------------------------------------------------------------------------------------------------------------------------------------------------------------------------------------------------------------------------------------------------------------------------------------------------------------------------------------------------------------------------------------------------------------------------------------------------------------------------------------------------------------------------------------------------------------------------------------|-----|---|---|---|-----|------|------|------|-------------------|------|
| 1                                                                                                                                                                                                                                                                                                                                                                                                                                                                                                                                                                                                                                                                                                                                                                                                                                                                                                                                                                                                                                                                                                                                                                                                                                                                                                                                                                                                                                                                                                                                                                                                                                                                                                                                                                                                                                                                                                                                                                                                                                                                                                                              | 7                                                                                                                                                                                                                                                                                                                                                                                                                                                                                                                                                                                                                                                                                                                                                                                                                                                                                                                                                                                                                                                                                                                                                                                                                                                                                                                                                                                                                                                                                                                                                                                                                                                                                                                                                                                                                                                                                                                                                                                                                                                                                                                              |     |   |   |   | K-M | 1-4  | 1-1- | 4    | Ofin serve        | ١    |
| 14                                                                                                                                                                                                                                                                                                                                                                                                                                                                                                                                                                                                                                                                                                                                                                                                                                                                                                                                                                                                                                                                                                                                                                                                                                                                                                                                                                                                                                                                                                                                                                                                                                                                                                                                                                                                                                                                                                                                                                                                                                                                                                                             | The state of the s |     |   |   |   | ۳.  | ۲-1  |      | 100  | المرض المر - إلحه | ۲    |
| per                                                                                                                                                                                                                                                                                                                                                                                                                                                                                                                                                                                                                                                                                                                                                                                                                                                                                                                                                                                                                                                                                                                                                                                                                                                                                                                                                                                                                                                                                                                                                                                                                                                                                                                                                                                                                                                                                                                                                                                                                                                                                                                            | K                                                                                                                                                                                                                                                                                                                                                                                                                                                                                                                                                                                                                                                                                                                                                                                                                                                                                                                                                                                                                                                                                                                                                                                                                                                                                                                                                                                                                                                                                                                                                                                                                                                                                                                                                                                                                                                                                                                                                                                                                                                                                                                              | 4/4 |   |   |   | 1-1 |      |      | r-1  |                   | ٣    |
| ٧                                                                                                                                                                                                                                                                                                                                                                                                                                                                                                                                                                                                                                                                                                                                                                                                                                                                                                                                                                                                                                                                                                                                                                                                                                                                                                                                                                                                                                                                                                                                                                                                                                                                                                                                                                                                                                                                                                                                                                                                                                                                                                                              | 7                                                                                                                                                                                                                                                                                                                                                                                                                                                                                                                                                                                                                                                                                                                                                                                                                                                                                                                                                                                                                                                                                                                                                                                                                                                                                                                                                                                                                                                                                                                                                                                                                                                                                                                                                                                                                                                                                                                                                                                                                                                                                                                              |     |   |   |   | *   | 1-14 | 0-p  | 12-Y | 0,5-6,000         | 3    |
| -                                                                                                                                                                                                                                                                                                                                                                                                                                                                                                                                                                                                                                                                                                                                                                                                                                                                                                                                                                                                                                                                                                                                                                                                                                                                                                                                                                                                                                                                                                                                                                                                                                                                                                                                                                                                                                                                                                                                                                                                                                                                                                                              |                                                                                                                                                                                                                                                                                                                                                                                                                                                                                                                                                                                                                                                                                                                                                                                                                                                                                                                                                                                                                                                                                                                                                                                                                                                                                                                                                                                                                                                                                                                                                                                                                                                                                                                                                                                                                                                                                                                                                                                                                                                                                                                                |     |   |   | * |     |      |      |      |                   | ٥    |
|                                                                                                                                                                                                                                                                                                                                                                                                                                                                                                                                                                                                                                                                                                                                                                                                                                                                                                                                                                                                                                                                                                                                                                                                                                                                                                                                                                                                                                                                                                                                                                                                                                                                                                                                                                                                                                                                                                                                                                                                                                                                                                                                |                                                                                                                                                                                                                                                                                                                                                                                                                                                                                                                                                                                                                                                                                                                                                                                                                                                                                                                                                                                                                                                                                                                                                                                                                                                                                                                                                                                                                                                                                                                                                                                                                                                                                                                                                                                                                                                                                                                                                                                                                                                                                                                                |     |   | * |   |     |      |      |      |                   | 9    |
| The state of the s |                                                                                                                                                                                                                                                                                                                                                                                                                                                                                                                                                                                                                                                                                                                                                                                                                                                                                                                                                                                                                                                                                                                                                                                                                                                                                                                                                                                                                                                                                                                                                                                                                                                                                                                                                                                                                                                                                                                                                                                                                                                                                                                                |     | * |   |   |     |      |      |      |                   | γ    |
|                                                                                                                                                                                                                                                                                                                                                                                                                                                                                                                                                                                                                                                                                                                                                                                                                                                                                                                                                                                                                                                                                                                                                                                                                                                                                                                                                                                                                                                                                                                                                                                                                                                                                                                                                                                                                                                                                                                                                                                                                                                                                                                                |                                                                                                                                                                                                                                                                                                                                                                                                                                                                                                                                                                                                                                                                                                                                                                                                                                                                                                                                                                                                                                                                                                                                                                                                                                                                                                                                                                                                                                                                                                                                                                                                                                                                                                                                                                                                                                                                                                                                                                                                                                                                                                                                | *   |   |   |   |     |      |      |      |                   | ٨    |

| مقـــام            | امثیــــاز |   |   |   |      |      |      |     |     | انام تيـــم   | 6. |
|--------------------|------------|---|---|---|------|------|------|-----|-----|---------------|----|
| A PRINCIPAL STREET | HINE       |   |   |   |      |      |      |     |     | - /           | -  |
| )                  | ٨          |   |   |   | 0-4  | 1-1- | 1-1  | ٥-٣ | *   | سنايوليت      | '  |
| m                  | 7          |   |   | 1 | 0-14 | 1-1- | ۲-۲  | *   | r-« | اس مانال امال | ۲  |
| Y                  | V          |   |   |   | e-4  | 4-4  | *    | 4-4 | W-1 | C. 862 (12.5) | ٣  |
| ,                  | K          |   |   |   | W-Y  | *    | 4-4  | W-1 | 1-1 | mi- al co     | ٤  |
| 6)                 | 1          | - |   |   | *    | K-W  | ٣- ٥ | Y   | ٣   | C/p-46 Ne3    | ٥  |
| r                  | 2          |   |   | * |      |      |      |     |     |               | 9  |
|                    |            | - | * |   | -    |      |      |     |     |               | Υ  |
| ,X                 |            | * | - |   |      |      |      | -   |     |               | ٨  |

| مقـــام | امتيـــــاز |   |   |   |     |      |     |      |     | انام تيـــم  | رديف |
|---------|-------------|---|---|---|-----|------|-----|------|-----|--------------|------|
| 1       | ٨           |   |   |   | ٥-٣ | 1-12 | 4-4 | 0-4  | * ' | ひがしらんじんは     | ١    |
|         | K           |   |   |   | W-Y | ٣-٢  | 4-0 |      | 4-0 | JH 1212 -    | ۲    |
| w       | 7           |   |   |   | 0-m | 4-4  | *   | 0-4  | r-r | 25.0,0,6     | ٣    |
|         | 1/          |   |   |   | 1-1 | *    | 4-4 | _    |     | 05-0,00 OLD  | ٤    |
| +6      | 2           |   |   |   | *   | W-1  | 4-0 | Y-1" |     | 2/- dipis co | ٥    |
|         | ω.          |   |   | * |     |      |     |      |     |              | 9    |
|         |             |   | * |   | -   | -    |     |      |     |              | Υ    |
|         |             | * |   | - | -   | -    | -   |      |     |              | ٨    |

Y ogs

تعالــــى

فدارسیون تنیس روی میز جمہوری اسلامی ایران TABLE TENNIS FEDERATION ISLAMIC REPUBLIC OF IRAN هیئت تنیس روی مینز استان کردستان

7 02 Je

| مقـــام | امتيـــــاز |   |   |   |     |     |       |     |       | نام تيـــم     | رديفي |
|---------|-------------|---|---|---|-----|-----|-------|-----|-------|----------------|-------|
| 1       | ٨           |   |   |   |     |     |       |     |       | Vi- Ywili (2)  | ١     |
| Y       | V           |   |   |   | 1-4 | 4-4 | *-h   | *   | r- 00 | The secon igne | ۲     |
| 2       | 14          |   |   |   | 4-4 | Y-0 | *     | 4-0 | ٣-0   | 1367-0101CFS   | ٣     |
| 4       | 7           |   |   |   | 4-4 | *   | 0- YU | 1-4 | r-1   | 2/-100000      | ٤     |
| K       | 7           |   |   |   | *   | ٣-٢ | 1-14  | W-1 | r-1   | digo- 82 00    | ٥     |
|         | ω           |   |   | * |     |     |       |     |       |                | ۶     |
|         |             |   | * |   |     |     |       |     |       |                | γ     |
| -       |             | * |   | - | -   |     |       |     | 137   |                | ٨     |

LA, "

1 025

1 7 7 8 8 8 7 1

| مقام | امتیــــــاز |    |   |     |      |      |      |      |       | نام تيـــم      | رديف |
|------|--------------|----|---|-----|------|------|------|------|-------|-----------------|------|
| Y    | V            |    |   |     | 0-10 | 1-1  | 0-14 | 1-1- | *     | 0/2-104.0-KI    | ١    |
| W    | 7            |    |   |     | 0-Y  | 15-0 | 0-m  | *    | P-)   | City - Which we | ۲    |
| 7    | K            | 2. |   |     | 4-0  | ٣    | *    |      |       | dis- dicin 12   | ٣    |
| 1    | ٨            |    |   | - 1 | 0-4  | *    | 0- p | ٠-٣  | 4-4   | سارسف رای       | ٤    |
| 1c   | 2            |    |   |     | *    | 4-0  | 0-4  | 4-0  | Y-0   | dus france      | ٥    |
|      |              |    |   | *   |      |      |      |      |       |                 | 9    |
|      |              | -  | * |     |      |      |      |      | 20/10 |                 | ٧    |
|      |              | *  |   |     |      |      |      |      |       |                 | ٨    |

1 7 9 8 8 7 1

| مقـــام | امثیــــاز |   |   |   |      |      |      |      |      | ا ام تیـــم    | رديف |
|---------|------------|---|---|---|------|------|------|------|------|----------------|------|
|         |            |   |   |   | 2    |      |      |      |      | (1)            | -    |
| Y       | V          |   |   |   | 2-4  | 4-1  | 1-4  | 1-10 | *    | Oly- 667 7     | ,    |
| w       | 7          |   |   |   | 0-14 | W- Y | Kr   | *    | 4-1  | 571-6,600      | ۲    |
| K       | 7          |   |   |   | 0-W  | o-W  | *    | r-4  | 10-1 | 0/1-0/28 VE    | ٣    |
|         | V          |   |   |   | 0-4  | *    | pr-0 | 44   | 1-re | Vist - William | ٤    |
| 1       | V ~        |   |   |   | *    | 1-p  |      |      | _    | Chi- sopre by  | ٥    |
| ۵       | 1          |   |   | * | -    | 100  | '    | -    | 100  | 12 13 1        | 9    |
|         |            |   |   | - |      | -    |      | -    | -    |                | V    |
| TELET   |            |   | * |   |      |      |      |      |      |                |      |
|         |            | * |   |   | 100  |      |      |      |      |                | ٨    |

| مقـــام | امتيــــاز |   |   |   |     |     |     |      |      | نام تيم                                                                                                                                                                                                                                                                                                                                                                                                                                                                                                                                                                                                                                                                                                                                                                                                                                                                                                                                                                                                                                                                                                                                                                                                                                                                                                                                                                                                                                                                                                                                                                                                                                                                                                                                                                                                                                                                                                                                                                                                                                                                                                                        | رديفي |
|---------|------------|---|---|---|-----|-----|-----|------|------|--------------------------------------------------------------------------------------------------------------------------------------------------------------------------------------------------------------------------------------------------------------------------------------------------------------------------------------------------------------------------------------------------------------------------------------------------------------------------------------------------------------------------------------------------------------------------------------------------------------------------------------------------------------------------------------------------------------------------------------------------------------------------------------------------------------------------------------------------------------------------------------------------------------------------------------------------------------------------------------------------------------------------------------------------------------------------------------------------------------------------------------------------------------------------------------------------------------------------------------------------------------------------------------------------------------------------------------------------------------------------------------------------------------------------------------------------------------------------------------------------------------------------------------------------------------------------------------------------------------------------------------------------------------------------------------------------------------------------------------------------------------------------------------------------------------------------------------------------------------------------------------------------------------------------------------------------------------------------------------------------------------------------------------------------------------------------------------------------------------------------------|-------|
| 1       | ٨          |   |   |   | 0.7 | 0-4 | 3-4 | 1-10 | *    | O 1:18 - 1,24                                                                                                                                                                                                                                                                                                                                                                                                                                                                                                                                                                                                                                                                                                                                                                                                                                                                                                                                                                                                                                                                                                                                                                                                                                                                                                                                                                                                                                                                                                                                                                                                                                                                                                                                                                                                                                                                                                                                                                                                                                                                                                                  | ١     |
| 4       | V          |   |   |   | 0-W | *-4 | 1-4 | *    | L-to | المان تعاربونين                                                                                                                                                                                                                                                                                                                                                                                                                                                                                                                                                                                                                                                                                                                                                                                                                                                                                                                                                                                                                                                                                                                                                                                                                                                                                                                                                                                                                                                                                                                                                                                                                                                                                                                                                                                                                                                                                                                                                                                                                                                                                                                | ۲     |
| 40      | 8          |   |   |   | 1-4 | ٥-٣ |     | P-1  |      | 11 11                                                                                                                                                                                                                                                                                                                                                                                                                                                                                                                                                                                                                                                                                                                                                                                                                                                                                                                                                                                                                                                                                                                                                                                                                                                                                                                                                                                                                                                                                                                                                                                                                                                                                                                                                                                                                                                                                                                                                                                                                                                                                                                          | ٣     |
| 12      | ۵          |   |   |   | 0-4 | *   |     |      |      | Eigh, is                                                                                                                                                                                                                                                                                                                                                                                                                                                                                                                                                                                                                                                                                                                                                                                                                                                                                                                                                                                                                                                                                                                                                                                                                                                                                                                                                                                                                                                                                                                                                                                                                                                                                                                                                                                                                                                                                                                                                                                                                                                                                                                       | ٤     |
| 1       | ۵          |   |   |   | *   | ٣   | r-4 | 4-0  | 1-0  | deflor and                                                                                                                                                                                                                                                                                                                                                                                                                                                                                                                                                                                                                                                                                                                                                                                                                                                                                                                                                                                                                                                                                                                                                                                                                                                                                                                                                                                                                                                                                                                                                                                                                                                                                                                                                                                                                                                                                                                                                                                                                                                                                                                     | ٥     |
| w       |            |   |   | * |     |     |     |      |      |                                                                                                                                                                                                                                                                                                                                                                                                                                                                                                                                                                                                                                                                                                                                                                                                                                                                                                                                                                                                                                                                                                                                                                                                                                                                                                                                                                                                                                                                                                                                                                                                                                                                                                                                                                                                                                                                                                                                                                                                                                                                                                                                | 9     |
| -       |            |   | * |   |     |     | 1   |      |      |                                                                                                                                                                                                                                                                                                                                                                                                                                                                                                                                                                                                                                                                                                                                                                                                                                                                                                                                                                                                                                                                                                                                                                                                                                                                                                                                                                                                                                                                                                                                                                                                                                                                                                                                                                                                                                                                                                                                                                                                                                                                                                                                | Y     |
|         |            | * | - | - |     | -   |     |      |      | THE RIVE AND ADDRESS OF THE PARTY OF THE PAR | ٨     |
|         |            | * |   |   |     |     |     |      |      |                                                                                                                                                                                                                                                                                                                                                                                                                                                                                                                                                                                                                                                                                                                                                                                                                                                                                                                                                                                                                                                                                                                                                                                                                                                                                                                                                                                                                                                                                                                                                                                                                                                                                                                                                                                                                                                                                                                                                                                                                                                                                                                                |       |