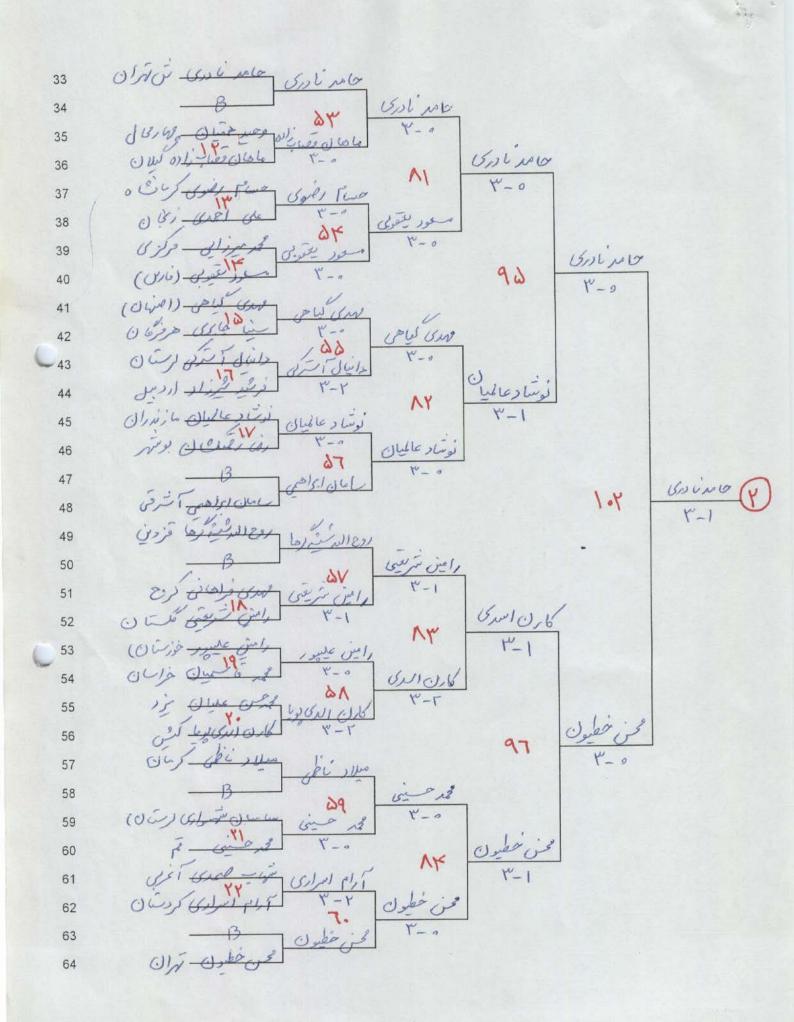

#### فدراسیون تنیس روی میز گزارش مسابقات قهرمانی کشور

|                  |                |             |                    |                          |             |                     | کد مسابقه                |
|------------------|----------------|-------------|--------------------|--------------------------|-------------|---------------------|--------------------------|
|                  |                |             |                    |                          |             | ماتیک پر می شود .   | اين قسمت توسط واحد انفور |
|                  |                |             |                    |                          | 18          | 2                   |                          |
|                  | لوانا ك كثور   | وتعرما بي ٥ | عنوان مسابقه       |                          | ハヤンジ        | الالفالية المر      | تاريخ                    |
|                  |                | N           |                    |                          |             |                     |                          |
|                  |                |             | باشگاهی(لیگ)       | دو نفره 🔀                | تيمى 🔀      | الفرادى 🔀           | نوع مسابقه               |
|                  |                |             | رگسالان 🗌 پیشکسونا | 🛭 زير ۲۹ سال 🗌 پژر       | ان 🗌 جوانان | نونهالان 🗌 نوجوات   | رده سئی                  |
|                  |                |             | فرمرابار           | شهر محل برگزاری          | Г           | المرتنان            | استان محل برگزاری        |
|                  |                |             | ا مرمرابار         | سهر مدن بردراری          | L           |                     |                          |
|                  | متوسط 🖸        | خوب         | عالى 🗆             | وضعيت سالن               |             | تخنى                | نام سالن                 |
|                  |                | پارکت 🔯     | موزاتیک 🗌          | نوع كفيوش سالن           |             | عالى                | ضعیت کفپوش سالن          |
| ۴ 🗆              | متوسط 🗌        | خوب         | عالی 🖾             | وضعیت میز                |             | بردين               | مارک میز                 |
| □ 4 <sub>4</sub> | متوسط 🔯        | خوب□        | عالى 🗌             | وضعیت نور                | ] [         | ربلهین              | توپ مورد استفاده         |
| ئد. 🗆            | متوسط 🖾        | خوب         | عالی 🗆             | پارتیشن                  | ] [         | شن دسکاه            | تعداد موز                |
| اد 🗆             | مئوسط 🗌        | خوب         | عالى 🗌             | وضعیت خوابگاه            | ] [         | ىتبىت برى           | نام خوابگاه              |
| , r              | متوسط 🗌        | خوبا        | عالى 🗌             | كيفيت غذا                | ] [         | ولؤك                | محل غذا خورى             |
| I.V              | مسابقه اتقرادى | تعداد       | 141                | تعداد مسابقه تيمئ        | ] [         | **                  | عداد مسابقه دو نقره      |
|                  |                |             | 1/5/47             | تاريخ شروع               | ] [         | ווערשת              | تاريخ خاتمه              |
|                  |                |             | ا ۲۹ ا تالا        | تعداد ستانهای شرکت کننده | ] [         | مازيان مي<br>۲۹+۱۱۵ | داد نفرات شرکت کننده     |
|                  |                |             | المحور هيك         | تام سرداور               | ] [         | يجي لطفاله لنبي     | نام کمک سرداوران         |