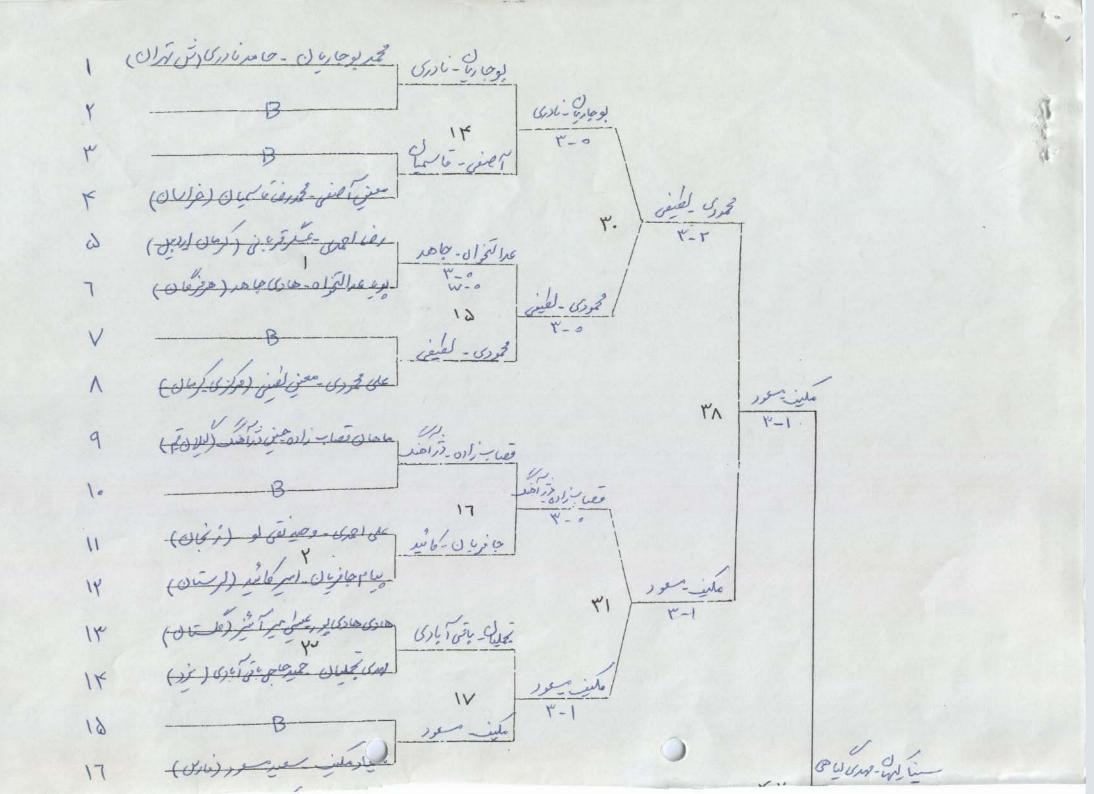

#### فدراسیون تنیس روی میز گزارش مسابقات قهرمانی کشور

|                  |                |             |                    |                          |             |                     | کد مسابقه                |
|------------------|----------------|-------------|--------------------|--------------------------|-------------|---------------------|--------------------------|
|                  |                |             |                    |                          |             | ماتیک پر می شود .   | اين قسمت توسط واحد انفور |
|                  |                |             |                    |                          | 18          | 2                   |                          |
|                  | لوانا ك كثور   | وتعرما بي ٥ | عنوان مسابقه       |                          | ハヤンジ        | الالفالية المر      | تاريخ                    |
|                  |                | N           |                    |                          |             |                     |                          |
|                  |                |             | باشگاهی(لیگ)       | دو نفره 🔀                | تيمى 🔀      | الفرادى 🔀           | نوع مسابقه               |
|                  |                |             | رگسالان 🗌 پیشکسونا | 🛭 زير ۲۹ سال 🗌 پژر       | ان 🗌 جوانان | نونهالان 🗌 نوجوات   | رده سئی                  |
|                  |                |             | فرمرابار           | شهر محل برگزاری          | Г           | المرتنان            | استان محل برگزاری        |
|                  |                |             | ا مرمرابار         | سهر مدن بردراری          | L           |                     |                          |
|                  | متوسط 🖸        | خوب         | عالى 🗆             | وضعيت سالن               |             | تخنى                | نام سالن                 |
|                  |                | پارکت 🔯     | موزاتیک 🗌          | نوع كفيوش سالن           |             | عالى                | ضعیت کفپوش سالن          |
| ۴ 🗆              | متوسط 🗌        | خوب         | عالی 🖾             | وضعیت میز                |             | بردين               | مارک میز                 |
| □ 4 <sub>4</sub> | متوسط 🔯        | خوب□        | عالى 🗌             | وضعیت نور                | ] [         | ربلهین              | توپ مورد استفاده         |
| ئد. 🗆            | متوسط 🖾        | خوب         | عالی 🗆             | پارتیشن                  | ] [         | شن دسکاه            | تعداد موز                |
| اد 🗆             | مئوسط 🗌        | خوب         | عالى 🗌             | وضعیت خوابگاه            | ] [         | ىتبىت برى           | نام خوابگاه              |
| , r              | متوسط 🗌        | خوبا        | عالى 🗌             | كيفيت غذا                | ] [         | ولؤك                | محل غذا خورى             |
| I.V              | مسابقه اتقرادى | تعداد       | 141                | تعداد مسابقه تيمئ        | ] [         | **                  | عداد مسابقه دو نقره      |
|                  |                |             | 1/5/47             | تاريخ شروع               | ] [         | ווערשת              | تاريخ خاتمه              |
|                  |                |             | ا ۲۹ ا تالا        | تعداد ستانهای شرکت کننده | ] [         | مازيان مي<br>۲۹+۱۱۵ | داد نفرات شرکت کننده     |
|                  |                |             | المحور هيك         | تام سرداور               | ] [         | يجي لطفاله لنبي     | نام کمک سرداوران         |