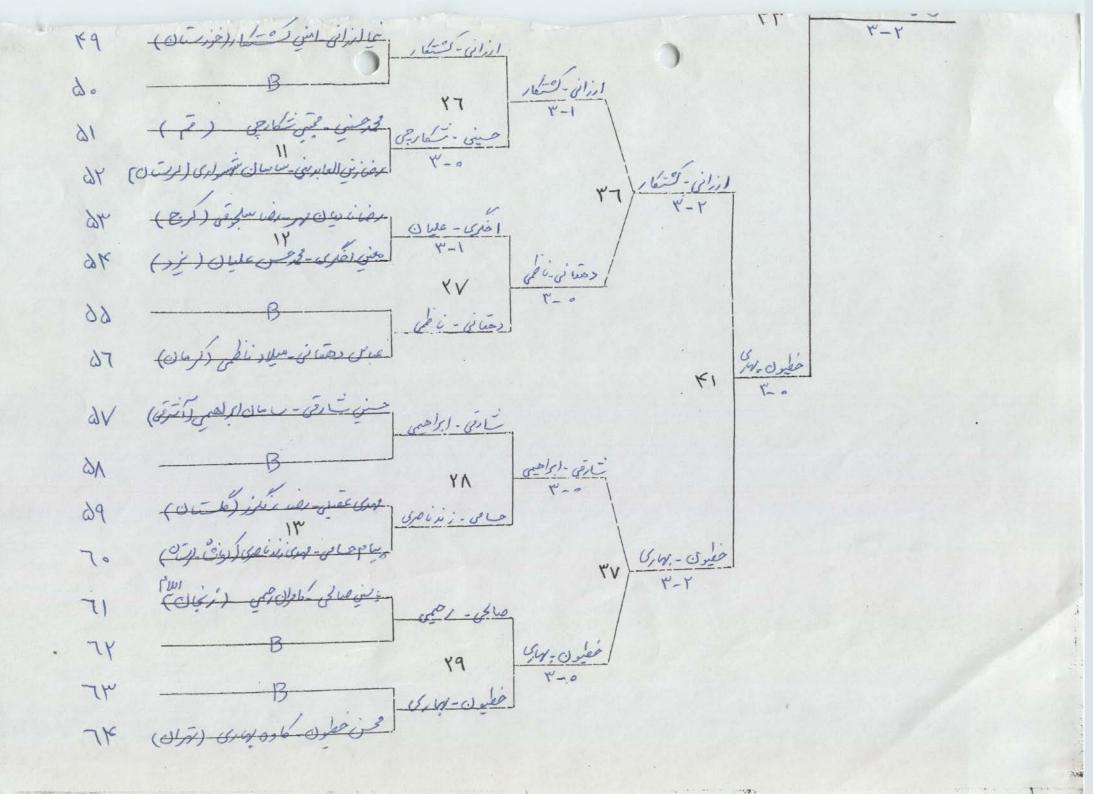

عد من فرخ مجنده ونال رز ۱۲-۲۲ فرورس ۱۴ سدح

|   |        |           |            |           |             |           |          |           |            |        |        |       |                    | 1                |             |               |         |       |                       | T    |      |
|---|--------|-----------|------------|-----------|-------------|-----------|----------|-----------|------------|--------|--------|-------|--------------------|------------------|-------------|---------------|---------|-------|-----------------------|------|------|
|   | مــقام | امـــتياز | 1961. John | cielo rel | med billing | ميتاد علي | 1,00 W.D | فأد مرياد | China isin | Usi no | نا مين | ノゼングリ | انتاعان ذوالمقبارك | كايرأى الحذالدين | are cir     | 15/60 mg/ (4) | عن مفول | かんかいつ | نام و نام خانوادگی    |      | رديف |
| - | 1      | ۲۸        | r-4        | 1-4       | 1-1         | 1-10      | 0-H      | 0-4       | o-Y'       | 1-14   | ٣-1    | 0-5   | -                  | 0-4              | 1-14        | W-0<br>0-4    | 1-4     | 米     | مر فروارات ایران      | 2    | 1    |
| - | p      |           | 0_K        | 1-10      | 4-4         | W         | ٠-٣      | e- 1º     | 0-4        | 0-4    | 0-1    | 1-4   | 1-4                | ۲-4              | 0-m         | ٥-٣           |         |       |                       | 28   | ٢    |
| + | 17     | 17        | W-0        | 12-1      | r-1         | •-to      | ٣-1      | 1-4       | ٣-٢        | r-1    | 1-4    | ٣-٢   | ٣-0                | ٣-1              | ٣-0         |               |         |       | उ।क भी दर्श           |      | ٣    |
| + | 2      | 42        | e-4"       |           |             | Y-7"      | ·- P     | 4-4       | 7-8        | ۲-۱    | i - m  | ۲-۳   | Y-0                | 1-10             | 米           | 0-tu          | r-0     | ۲-1   | ري نوري کري ري        |      | ۴    |
| - | 9      | 44        | 4-14       | 1-Y       | W-1         | 4-4       |          | K- 1º     |            |        | ٣-1    |       | 4-1                | *                | ٣-1         | 1-4           | 4-4     | ٣-0   | وش لفزالد بروي        | _    | ٥    |
| - | ^      | 44        | 0-40       | 4-40      | ۲-0         | 0-Y       | ٣-1      | ٣-4       | 1-4,       | ٣-٢    | 40     | 1-4   | **                 | ۲-4              | ٥-4         | e-4           |         |       | العنان دوالعقارى فارى |      | 7    |
| 1 | 1/4    | ۱۸        | ٣-0        | ٣-1       | ٣-1         | 4-4       | ٣-0      | T=0       | ٣-1        | ۳.     | 4-1    | 米     | P-1                | ۲-۳              | 1-1         | 4-4           |         |       | OU 15 16 0            |      | Y    |
| - | ٧      | 44        | 0-4        | 1- F      | 4-4         | 0-K       | 4-4      | 1-1-      | 0- F       | 4-4    | 米      | 1-4   | 0-4                | 1-4              | 1- 1<br>W-0 | 4-1           | 4-0     | 1-1   | 921 OW in             | 1    | 4    |
| 1 | K      | 77        | 1-1        | 4-0       | 1- a        | 4         | 4-1      | 0-Y       | 0-14       |        |        |       |                    |                  |             | 1-1-          |         | ٣-1   |                       |      | 1.   |
| 1 | 1.     | 11        | 0-4        | 0-4       | ٣- ٥        | 1-10      | h-1      |           |            |        |        | 1     |                    |                  | N. D        | 4-4           |         |       | روز شهرای آغربی       | ا عر | - 11 |
| 1 | 14.    | 14        | 4-4        | 4-1       | r-0         | 0-40      | ٣-٢      | *         |            |        |        |       |                    |                  |             | ٣-1           |         |       |                       | - 1  | 17   |
| Ī | 7      | 48        | 7-4        | 0-4       | 7-7         | 0-t       | *        | 4-tr.     |            |        |        |       |                    |                  |             | 1-12          |         |       |                       | -    | 18   |
|   | 10     | \V        | 7-4        | 1-1       | 4-1         | *         | r-0      | ٣- ٠      | 4-1        | r      | 4-0    | 4-7   | 4-0                | 1-4              | 4-1         | ۳-0           | 1-0     | W-1   |                       | میر  | 14   |
|   | - 4    | 44        | 1-4        | 1-4       | *           | 1-4       |          |           | ·- /       |        | +      |       |                    |                  |             | _             |         | 1-1   | 70.0                  | ~1   | -10- |
| - | 14     | 19        | 4-1        | 米         | p-1         | 1-4       | 1        | 1-4       |            | 1      | 1      | 1     |                    |                  |             | 1-m           |         | 1     |                       | -    | 17   |
|   | 11     | ۲.        | 米          | 44        | ٣-1         | 4-4       | 1-4      | 4-4       | 1-e        | 14-1   | r-0    | 10-1m | P- 0               | 14-1             | P           | W-0           | 1-0     | 1-4   | . लाग गण क            | 6-1  |      |

#### فدراسیون تنیس روی میز گزارش مسابقات قهرمانی کشور

|                  |                |             |                    |                          |             |                     | کد مسابقه                |
|------------------|----------------|-------------|--------------------|--------------------------|-------------|---------------------|--------------------------|
|                  |                |             |                    |                          |             | ماتیک پر می شود .   | اين قسمت توسط واحد انفور |
|                  |                |             |                    |                          | 18          | 2                   |                          |
|                  | لوانا ك كثور   | وتعرما بي ٥ | عنوان مسابقه       |                          | ハヤンジ        | الالفالية المر      | تاريخ                    |
|                  |                | N           |                    |                          |             |                     |                          |
|                  |                |             | باشگاهی(لیگ)       | دو نفره 🔀                | تيمى 🔀      | الفرادى 🔀           | نوع مسابقه               |
|                  |                |             | رگسالان 🗌 پیشکسونا | 🛭 زير ۲۹ سال 🗌 پژر       | ان 🗌 جوانان | نونهالان 🗌 نوجوات   | رده سئی                  |
|                  |                |             | فرمرابار           | شهر محل برگزاری          | Г           | المرتنان            | استان محل برگزاری        |
|                  |                |             | ا مرمرابار         | سهر مدن بردراری          | L           |                     |                          |
|                  | متوسط 🖸        | خوب         | عالى 🗆             | وضعيت سالن               |             | تخنى                | نام سالن                 |
|                  |                | پارکت 🔯     | موزاتیک 🗌          | نوع كفيوش سالن           |             | عالى                | ضعیت کفپوش سالن          |
| ۴ 🗆              | متوسط 🗌        | خوب         | عالی 🖾             | وضعیت میز                |             | بردين               | مارک میز                 |
| □ 4 <sub>4</sub> | متوسط 🔯        | خوب□        | عالى 🗌             | وضعیت نور                | ] [         | ربلهین              | توپ مورد استفاده         |
| ئد. 🗆            | متوسط 🖾        | خوب         | عالی 🗆             | پارتیشن                  | ] [         | شن دسکاه            | تعداد موز                |
| اد 🗆             | مئوسط 🗌        | خوب         | عالى 🗌             | وضعیت خوابگاه            | ] [         | ىتبىت برى           | نام خوابگاه              |
| , r              | متوسط 🗌        | خوبا        | عالى 🗌             | كيفيت غذا                | ] [         | ولؤك                | محل غذا خورى             |
| I.V              | مسابقه اتقرادى | تعداد       | 141                | تعداد مسابقه تيمئ        | ] [         | **                  | عداد مسابقه دو نقره      |
|                  |                |             | 1/5/47             | تاريخ شروع               | ] [         | ווערשת              | تاريخ خاتمه              |
|                  |                |             | ا ۲۹ ا تالا        | تعداد ستانهای شرکت کننده | ] [         | مازيان مي<br>۲۹+۱۱۵ | داد نفرات شرکت کننده     |
|                  |                |             | المحور هيك         | تام سرداور               | ] [         | يجي لطفاله لنبي     | نام کمک سرداوران         |