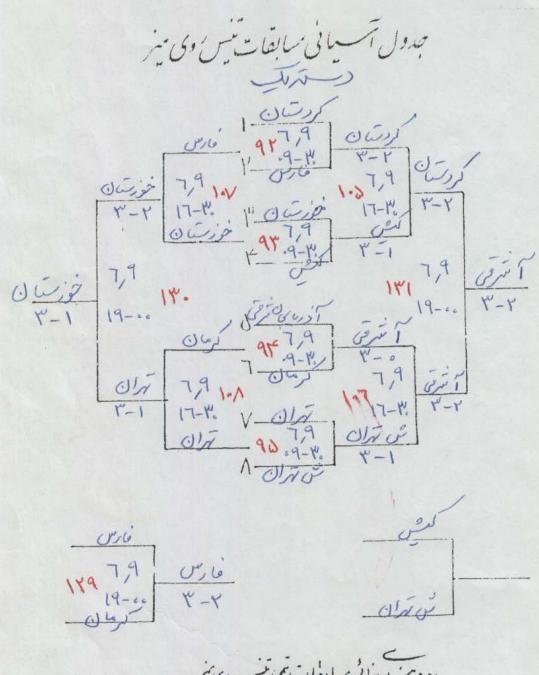

1 000

1 de 8 4

تعالىي

فدارسیون تنیس روی میز جمہوری اسلامی ایران TABLE TENNIS FEDERATION ISLAMIC REPUBLIC OF IRAN هیئت تنیس روی میرز استان کردستان

Y 090

| مقـــام | امتيـــــاز |   |   |   |      |      |      |     |     | نام تيـــم         | رديف |
|---------|-------------|---|---|---|------|------|------|-----|-----|--------------------|------|
| 1       | ٨           | - |   |   | e-4  | 0- W | e-70 | ۰-۳ | *   | ميرا يطفاله بي وال | ١    |
| Y       | V           |   |   |   | 1-1- | *-P" | 1-14 | *   | ٣   | الم واللك وزناك    | ۲    |
| fu      | 7           |   |   |   | 1-4  | 4-4  | *    | 1-1 | ٣-0 | diel dijusies      | ٣    |
| *       | ۵           |   |   |   | ۰-۳  | *    | 4-4  | ٣-0 | r-0 | 11-15/4            | ٤    |
| ۵       | K           |   |   |   | *    | ٣-0  | 1-1  | ٣-1 | 120 | Ow On Gu           | ٥    |
| w       |             |   |   | * |      |      |      |     |     |                    | 9    |
|         |             | - | * |   |      |      |      |     |     |                    | ٧    |
|         |             | * |   |   |      |      |      |     |     |                    | ٨    |

AYFOEFTI FODD

| مقام                                                                                                                                                                                                                                                                                                                                                                                                                                                                                                                                                                                                                                                                                                                                                                                                                                                                                                                                                                                                                                                                                                                                                                                                                                                                                                                                                                                                                                                                                                                                                                                                                                                                                                                                                                                                                                                                                                                                                                                                                                                                                                                           | امتيــــاز                                                                                                                                                                                                                                                                                                                                                                                                                                                                                                                                                                                                                                                                                                                                                                                                                                                                                                                                                                                                                                                                                                                                                                                                                                                                                                                                                                                                                                                                                                                                                                                                                                                                                                                                                                                                                                                                                                                                                                                                                                                                                                                     |     |   |   |   |     |      |      |      | نام تیـــم        | رديف |
|--------------------------------------------------------------------------------------------------------------------------------------------------------------------------------------------------------------------------------------------------------------------------------------------------------------------------------------------------------------------------------------------------------------------------------------------------------------------------------------------------------------------------------------------------------------------------------------------------------------------------------------------------------------------------------------------------------------------------------------------------------------------------------------------------------------------------------------------------------------------------------------------------------------------------------------------------------------------------------------------------------------------------------------------------------------------------------------------------------------------------------------------------------------------------------------------------------------------------------------------------------------------------------------------------------------------------------------------------------------------------------------------------------------------------------------------------------------------------------------------------------------------------------------------------------------------------------------------------------------------------------------------------------------------------------------------------------------------------------------------------------------------------------------------------------------------------------------------------------------------------------------------------------------------------------------------------------------------------------------------------------------------------------------------------------------------------------------------------------------------------------|--------------------------------------------------------------------------------------------------------------------------------------------------------------------------------------------------------------------------------------------------------------------------------------------------------------------------------------------------------------------------------------------------------------------------------------------------------------------------------------------------------------------------------------------------------------------------------------------------------------------------------------------------------------------------------------------------------------------------------------------------------------------------------------------------------------------------------------------------------------------------------------------------------------------------------------------------------------------------------------------------------------------------------------------------------------------------------------------------------------------------------------------------------------------------------------------------------------------------------------------------------------------------------------------------------------------------------------------------------------------------------------------------------------------------------------------------------------------------------------------------------------------------------------------------------------------------------------------------------------------------------------------------------------------------------------------------------------------------------------------------------------------------------------------------------------------------------------------------------------------------------------------------------------------------------------------------------------------------------------------------------------------------------------------------------------------------------------------------------------------------------|-----|---|---|---|-----|------|------|------|-------------------|------|
| 1                                                                                                                                                                                                                                                                                                                                                                                                                                                                                                                                                                                                                                                                                                                                                                                                                                                                                                                                                                                                                                                                                                                                                                                                                                                                                                                                                                                                                                                                                                                                                                                                                                                                                                                                                                                                                                                                                                                                                                                                                                                                                                                              | 7                                                                                                                                                                                                                                                                                                                                                                                                                                                                                                                                                                                                                                                                                                                                                                                                                                                                                                                                                                                                                                                                                                                                                                                                                                                                                                                                                                                                                                                                                                                                                                                                                                                                                                                                                                                                                                                                                                                                                                                                                                                                                                                              |     |   |   |   | K-M | 1-4  | 1-1- | 4    | Ofin serve        | ١    |
| 14                                                                                                                                                                                                                                                                                                                                                                                                                                                                                                                                                                                                                                                                                                                                                                                                                                                                                                                                                                                                                                                                                                                                                                                                                                                                                                                                                                                                                                                                                                                                                                                                                                                                                                                                                                                                                                                                                                                                                                                                                                                                                                                             | The state of the s |     |   |   |   | ۳.  | ۲-1  |      | 100  | المرض المر - إلحه | ۲    |
| per                                                                                                                                                                                                                                                                                                                                                                                                                                                                                                                                                                                                                                                                                                                                                                                                                                                                                                                                                                                                                                                                                                                                                                                                                                                                                                                                                                                                                                                                                                                                                                                                                                                                                                                                                                                                                                                                                                                                                                                                                                                                                                                            | K                                                                                                                                                                                                                                                                                                                                                                                                                                                                                                                                                                                                                                                                                                                                                                                                                                                                                                                                                                                                                                                                                                                                                                                                                                                                                                                                                                                                                                                                                                                                                                                                                                                                                                                                                                                                                                                                                                                                                                                                                                                                                                                              | 4/4 |   |   |   | 1-1 |      |      | r-1  |                   | ٣    |
| ٧                                                                                                                                                                                                                                                                                                                                                                                                                                                                                                                                                                                                                                                                                                                                                                                                                                                                                                                                                                                                                                                                                                                                                                                                                                                                                                                                                                                                                                                                                                                                                                                                                                                                                                                                                                                                                                                                                                                                                                                                                                                                                                                              | 7                                                                                                                                                                                                                                                                                                                                                                                                                                                                                                                                                                                                                                                                                                                                                                                                                                                                                                                                                                                                                                                                                                                                                                                                                                                                                                                                                                                                                                                                                                                                                                                                                                                                                                                                                                                                                                                                                                                                                                                                                                                                                                                              |     |   |   |   | *   | 1-14 | 0-p  | 12-Y | 0,5-6,000         | 3    |
| -                                                                                                                                                                                                                                                                                                                                                                                                                                                                                                                                                                                                                                                                                                                                                                                                                                                                                                                                                                                                                                                                                                                                                                                                                                                                                                                                                                                                                                                                                                                                                                                                                                                                                                                                                                                                                                                                                                                                                                                                                                                                                                                              |                                                                                                                                                                                                                                                                                                                                                                                                                                                                                                                                                                                                                                                                                                                                                                                                                                                                                                                                                                                                                                                                                                                                                                                                                                                                                                                                                                                                                                                                                                                                                                                                                                                                                                                                                                                                                                                                                                                                                                                                                                                                                                                                |     |   |   | * |     |      |      |      |                   | ٥    |
|                                                                                                                                                                                                                                                                                                                                                                                                                                                                                                                                                                                                                                                                                                                                                                                                                                                                                                                                                                                                                                                                                                                                                                                                                                                                                                                                                                                                                                                                                                                                                                                                                                                                                                                                                                                                                                                                                                                                                                                                                                                                                                                                |                                                                                                                                                                                                                                                                                                                                                                                                                                                                                                                                                                                                                                                                                                                                                                                                                                                                                                                                                                                                                                                                                                                                                                                                                                                                                                                                                                                                                                                                                                                                                                                                                                                                                                                                                                                                                                                                                                                                                                                                                                                                                                                                |     |   | * |   |     |      |      |      |                   | 9    |
| The state of the s |                                                                                                                                                                                                                                                                                                                                                                                                                                                                                                                                                                                                                                                                                                                                                                                                                                                                                                                                                                                                                                                                                                                                                                                                                                                                                                                                                                                                                                                                                                                                                                                                                                                                                                                                                                                                                                                                                                                                                                                                                                                                                                                                |     | * |   |   |     |      |      |      |                   | γ    |
|                                                                                                                                                                                                                                                                                                                                                                                                                                                                                                                                                                                                                                                                                                                                                                                                                                                                                                                                                                                                                                                                                                                                                                                                                                                                                                                                                                                                                                                                                                                                                                                                                                                                                                                                                                                                                                                                                                                                                                                                                                                                                                                                |                                                                                                                                                                                                                                                                                                                                                                                                                                                                                                                                                                                                                                                                                                                                                                                                                                                                                                                                                                                                                                                                                                                                                                                                                                                                                                                                                                                                                                                                                                                                                                                                                                                                                                                                                                                                                                                                                                                                                                                                                                                                                                                                | *   |   |   |   |     |      |      |      |                   | ٨    |

| مقـــام            | امثیــــاز |   |   |   |      |      |      |     |     | انام تيـــم   | 6. |
|--------------------|------------|---|---|---|------|------|------|-----|-----|---------------|----|
| A PRINCIPAL STREET | HINE       |   |   |   |      |      |      |     |     | - /           | -  |
| )                  | ٨          |   |   |   | 0-4  | 1-1- | 1-1  | ٥-٣ | *   | سنايوليت      | '  |
| m                  | 7          |   |   | 1 | 0-14 | 1-1- | ۲-۲  | *   | r-« | اس مانال امال | ۲  |
| Y                  | V          |   |   |   | e-4  | 4-4  | *    | 4-4 | W-1 | C. 862 (12.5) | ٣  |
| ,                  | K          |   |   |   | W-Y  | *    | 4-4  | W-1 | 1-1 | mi- al co     | ٤  |
| 6)                 | 1          | - |   |   | *    | K-W  | ٣- ٥ | Y   | ٣   | C/p-46 Ne3    | ٥  |
| r                  | 2          |   |   | * |      |      |      |     |     |               | 9  |
|                    |            | - | * |   | -    |      |      |     |     |               | Υ  |
| ,X                 |            | * | - |   |      |      |      | -   |     |               | ٨  |

| مقـــام | امتيـــــاز |   |   |   |     |      |     |      |     | انام تيـــم  | رديف |
|---------|-------------|---|---|---|-----|------|-----|------|-----|--------------|------|
| 1       | ٨           |   |   |   | ٥-٣ | 1-12 | 4-4 | 0-4  | * ' | ひがしらんじんは     | ١    |
|         | K           |   |   |   | W-Y | ٣-٢  | 4-0 |      | 4-0 | JH 1212 -    | ۲    |
| w       | 7           |   |   |   | 0-m | 4-4  | *   | 0-4  | r-r | 25.0,0,6     | ٣    |
|         | 1/          |   |   |   | 1-1 | *    | 4-4 | _    |     | 05-0,00 OLD  | ٤    |
| +6      | 2           |   |   |   | *   | W-1  | 4-0 | Y-1" |     | 2/- dipis co | ٥    |
|         | ω.          |   |   | * |     |      |     |      |     |              | 9    |
|         |             |   | * |   | -   | -    |     |      |     |              | Υ    |
|         |             | * |   | - | -   | -    | -   |      |     |              | ٨    |

Y ogs

تعالــــى

فدارسیون تنیس روی میز جمہوری اسلامی ایران TABLE TENNIS FEDERATION ISLAMIC REPUBLIC OF IRAN هیئت تنیس روی مینز استان کردستان

7 02 Je

| مقـــام | امتيـــــاز |   |   |   |     |     |       |     |       | نام تيـــم     | رديفي |
|---------|-------------|---|---|---|-----|-----|-------|-----|-------|----------------|-------|
| 1       | ٨           |   |   |   |     |     |       |     |       | Vi- Ywili (2)  | ١     |
| Y       | V           |   |   |   | 1-4 | 4-4 | *-h   | *   | r- 00 | The secon igne | ۲     |
| 2       | 14          |   |   |   | 4-4 | Y-0 | *     | 4-0 | ٣-0   | 1367-0101CFS   | ٣     |
| 4       | 7           |   |   |   | 4-4 | *   | 0- YU | 1-4 | r-1   | 2/-100000      | ٤     |
| K       | 7           |   |   |   | *   | ٣-٢ | 1-14  | W-1 | r-1   | digo- 82 00    | ٥     |
|         | ω           |   |   | * |     |     |       |     |       |                | ۶     |
|         |             |   | * |   |     |     |       |     |       |                | γ     |
| -       |             | * |   | - | -   |     |       |     | 137   |                | ٨     |

LA, "

1 025

1 7 7 8 8 8 7 1

| مقام | امتیــــــاز |    |   |     |      |      |      |      |       | نام تيـــم      | رديف |
|------|--------------|----|---|-----|------|------|------|------|-------|-----------------|------|
| Y    | V            |    |   |     | 0-10 | 1-1  | 0-14 | 1-1- | *     | 0/2-104.0-KI    | ١    |
| W    | 7            |    |   |     | 0-Y  | 15-0 | 0-m  | *    | P-)   | City - Which we | ۲    |
| 7    | K            | 2. |   |     | 4-0  | ٣    | *    |      |       | dis- dicin 12   | ٣    |
| 1    | ٨            |    |   | - 1 | 0-4  | *    | 0- p | ٠-٣  | 4-4   | سارسف رای       | ٤    |
| 1c   | 2            |    |   |     | *    | 4-0  | 0-4  | 4-0  | Y-0   | dus france      | ٥    |
|      |              |    |   | *   |      |      |      |      |       |                 | 9    |
|      |              | -  | * |     |      |      |      |      | 20/10 |                 | ٧    |
|      |              | *  |   |     |      |      |      |      |       |                 | ٨    |

1 7 9 8 8 7 1

| مقـــام | امثیــــاز |   |   |   |      |      |      |      |      | ا ام تیـــم    | رديف |
|---------|------------|---|---|---|------|------|------|------|------|----------------|------|
|         |            |   |   |   | 2    |      |      |      |      | (1)            | -    |
| Y       | V          |   |   |   | 2-4  | 4-1  | 1-4  | 1-10 | *    | Oly- 667 7     | ,    |
| w       | 7          |   |   |   | 0-14 | W- Y | Kr   | *    | 4-1  | 571-6,600      | ۲    |
| K       | 7          |   |   |   | 0-W  | o-W  | *    | r-4  | 10-1 | 0/1-0/28 VE    | ٣    |
|         | V          |   |   |   | 0-4  | *    | pr-0 | 44   | 1-re | Vist - William | ٤    |
| 1       | V ~        |   |   |   | *    | 1-p  |      |      | _    | Chi- sopre by  | ٥    |
| ۵       | 1          |   |   | * | -    | 100  | '    | -    | 100  | 12 13 1        | 9    |
|         |            |   |   | - |      | -    |      | -    | -    |                | V    |
| TELET   |            |   | * |   |      |      |      |      |      |                |      |
|         |            | * |   |   | 100  |      |      |      |      |                | ٨    |

| مقـــام | امتيــــاز |   |   |   |     |     |     |      |      | نام تيم                                                                                                                                                                                                                                                                                                                                                                                                                                                                                                                                                                                                                                                                                                                                                                                                                                                                                                                                                                                                                                                                                                                                                                                                                                                                                                                                                                                                                                                                                                                                                                                                                                                                                                                                                                                                                                                                                                                                                                                                                                                                                                                        | رديفي |
|---------|------------|---|---|---|-----|-----|-----|------|------|--------------------------------------------------------------------------------------------------------------------------------------------------------------------------------------------------------------------------------------------------------------------------------------------------------------------------------------------------------------------------------------------------------------------------------------------------------------------------------------------------------------------------------------------------------------------------------------------------------------------------------------------------------------------------------------------------------------------------------------------------------------------------------------------------------------------------------------------------------------------------------------------------------------------------------------------------------------------------------------------------------------------------------------------------------------------------------------------------------------------------------------------------------------------------------------------------------------------------------------------------------------------------------------------------------------------------------------------------------------------------------------------------------------------------------------------------------------------------------------------------------------------------------------------------------------------------------------------------------------------------------------------------------------------------------------------------------------------------------------------------------------------------------------------------------------------------------------------------------------------------------------------------------------------------------------------------------------------------------------------------------------------------------------------------------------------------------------------------------------------------------|-------|
| 1       | ٨          |   |   |   | 0.7 | 0-4 | 3-4 | 1-10 | *    | O 1:18 - 1,24                                                                                                                                                                                                                                                                                                                                                                                                                                                                                                                                                                                                                                                                                                                                                                                                                                                                                                                                                                                                                                                                                                                                                                                                                                                                                                                                                                                                                                                                                                                                                                                                                                                                                                                                                                                                                                                                                                                                                                                                                                                                                                                  | ١     |
| 4       | V          |   |   |   | 0-W | *-4 | 1-4 | *    | L-to | المان تعاربونين                                                                                                                                                                                                                                                                                                                                                                                                                                                                                                                                                                                                                                                                                                                                                                                                                                                                                                                                                                                                                                                                                                                                                                                                                                                                                                                                                                                                                                                                                                                                                                                                                                                                                                                                                                                                                                                                                                                                                                                                                                                                                                                | ۲     |
| 40      | 8          |   |   |   | 1-4 | ٥-٣ |     | P-1  |      | 11 11                                                                                                                                                                                                                                                                                                                                                                                                                                                                                                                                                                                                                                                                                                                                                                                                                                                                                                                                                                                                                                                                                                                                                                                                                                                                                                                                                                                                                                                                                                                                                                                                                                                                                                                                                                                                                                                                                                                                                                                                                                                                                                                          | ٣     |
| 12      | ۵          |   |   |   | 0-4 | *   |     |      |      | Eigh, is                                                                                                                                                                                                                                                                                                                                                                                                                                                                                                                                                                                                                                                                                                                                                                                                                                                                                                                                                                                                                                                                                                                                                                                                                                                                                                                                                                                                                                                                                                                                                                                                                                                                                                                                                                                                                                                                                                                                                                                                                                                                                                                       | ٤     |
| 1       | ۵          |   |   |   | *   | ٣   | r-4 | 4-0  | 1-0  | deflor and                                                                                                                                                                                                                                                                                                                                                                                                                                                                                                                                                                                                                                                                                                                                                                                                                                                                                                                                                                                                                                                                                                                                                                                                                                                                                                                                                                                                                                                                                                                                                                                                                                                                                                                                                                                                                                                                                                                                                                                                                                                                                                                     | ٥     |
| w       |            |   |   | * |     |     |     |      |      |                                                                                                                                                                                                                                                                                                                                                                                                                                                                                                                                                                                                                                                                                                                                                                                                                                                                                                                                                                                                                                                                                                                                                                                                                                                                                                                                                                                                                                                                                                                                                                                                                                                                                                                                                                                                                                                                                                                                                                                                                                                                                                                                | 9     |
| -       |            |   | * |   |     |     | 1   |      |      |                                                                                                                                                                                                                                                                                                                                                                                                                                                                                                                                                                                                                                                                                                                                                                                                                                                                                                                                                                                                                                                                                                                                                                                                                                                                                                                                                                                                                                                                                                                                                                                                                                                                                                                                                                                                                                                                                                                                                                                                                                                                                                                                | Y     |
|         |            | * | - | - |     | -   |     |      |      | THE RIVE AND ADDRESS OF THE PARTY OF THE PAR | ٨     |
|         |            | * |   |   |     |     |     |      |      |                                                                                                                                                                                                                                                                                                                                                                                                                                                                                                                                                                                                                                                                                                                                                                                                                                                                                                                                                                                                                                                                                                                                                                                                                                                                                                                                                                                                                                                                                                                                                                                                                                                                                                                                                                                                                                                                                                                                                                                                                                                                                                                                |       |