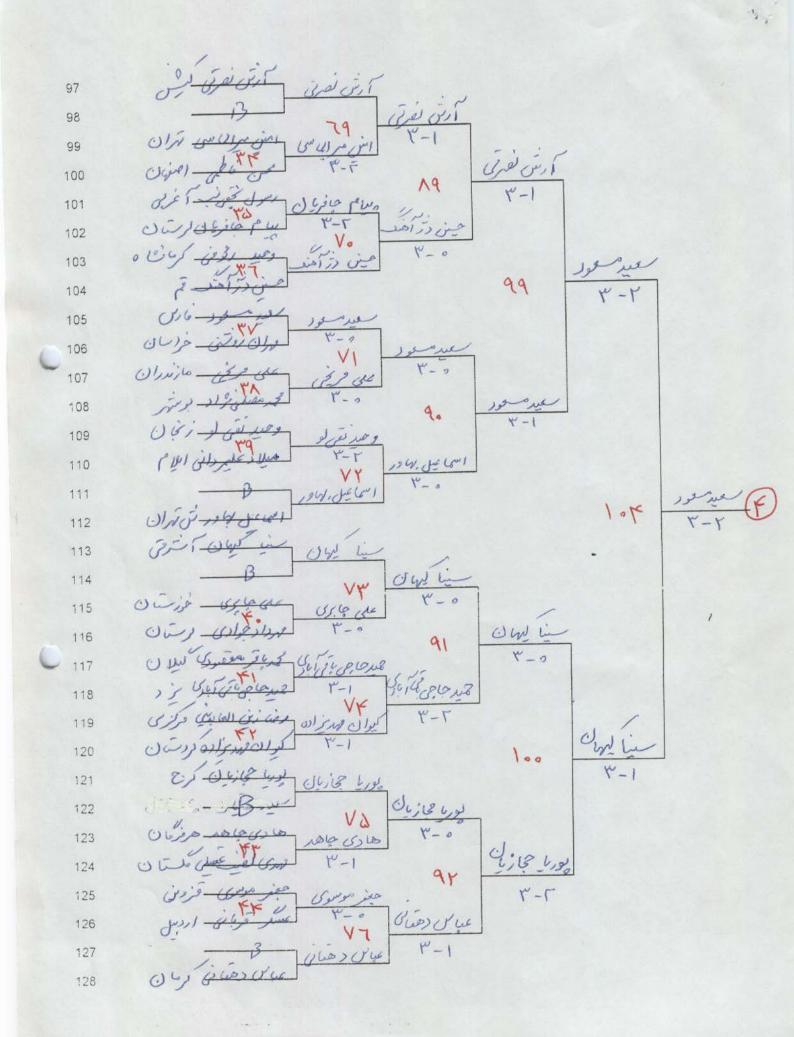

#### فدراسیون تنیس روی میز گزارش مسابقات قهرمانی کشور

|                  |                |             |                    |                          |             |                     | کد مسابقه                |
|------------------|----------------|-------------|--------------------|--------------------------|-------------|---------------------|--------------------------|
|                  |                |             |                    |                          |             | ماتیک پر می شود .   | اين قسمت توسط واحد انفور |
|                  |                |             |                    |                          | 18          | 2                   |                          |
|                  | لوانا ك كثور   | وتعرما بي ٥ | عنوان مسابقه       |                          | ハヤンジ        | الالفالية المر      | تاريخ                    |
|                  |                | N           |                    |                          |             |                     |                          |
|                  |                |             | باشگاهی(لیگ)       | دو نفره 🔀                | تيمى 🔀      | الفرادى 🔀           | نوع مسابقه               |
|                  |                |             | رگسالان 🗌 پیشکسونا | 🛭 زير ۲۹ سال 🗌 پژر       | ان 🗌 جوانان | نونهالان 🗌 نوجوات   | رده سئی                  |
|                  |                |             | فرمرابار           | شهر محل برگزاری          | Г           | المرتنان            | استان محل برگزاری        |
|                  |                |             | ا مرمرابار         | سهر مدن بردراری          | L           |                     |                          |
|                  | متوسط 🖸        | خوب         | عالى 🗆             | وضعيت سالن               |             | تخنى                | نام سالن                 |
|                  |                | پارکت 🔯     | موزاتیک 🗌          | نوع كفيوش سالن           |             | عالى                | ضعیت کفپوش سالن          |
| ۴ 🗆              | متوسط 🗌        | خوب         | عالی 🖾             | وضعیت میز                |             | بردين               | مارک میز                 |
| □ 4 <sub>4</sub> | متوسط 🔯        | خوب□        | عالى 🗌             | وضعیت نور                | ] [         | ربلهین              | توپ مورد استفاده         |
| ئد. 🗆            | متوسط 🖾        | خوب         | عالی 🗆             | پارتیشن                  | ] [         | شن دسکاه            | تعداد موز                |
| اد 🗆             | مئوسط 🗌        | خوب         | عالى 🗌             | وضعیت خوابگاه            | ] [         | ىتبىت برى           | نام خوابگاه              |
| , r              | متوسط 🗌        | خوبا        | عالى 🗌             | كيفيت غذا                | ] [         | ولؤك                | محل غذا خورى             |
| I.V              | مسابقه اتقرادى | تعداد       | 141                | تعداد مسابقه تيمئ        | ] [         | **                  | عداد مسابقه دو نقره      |
|                  |                |             | 1/5/47             | تاريخ شروع               | ] [         | ווערשת              | تاريخ خاتمه              |
|                  |                |             | ا ۲۹ ا تالا        | تعداد ستانهای شرکت کننده | ] [         | مازيان مي<br>۲۹+۱۱۵ | داد نفرات شرکت کننده     |
|                  |                |             | المحور هيك         | تام سرداور               | ] [         | يجي لطفاله لنبي     | نام کمک سرداوران         |