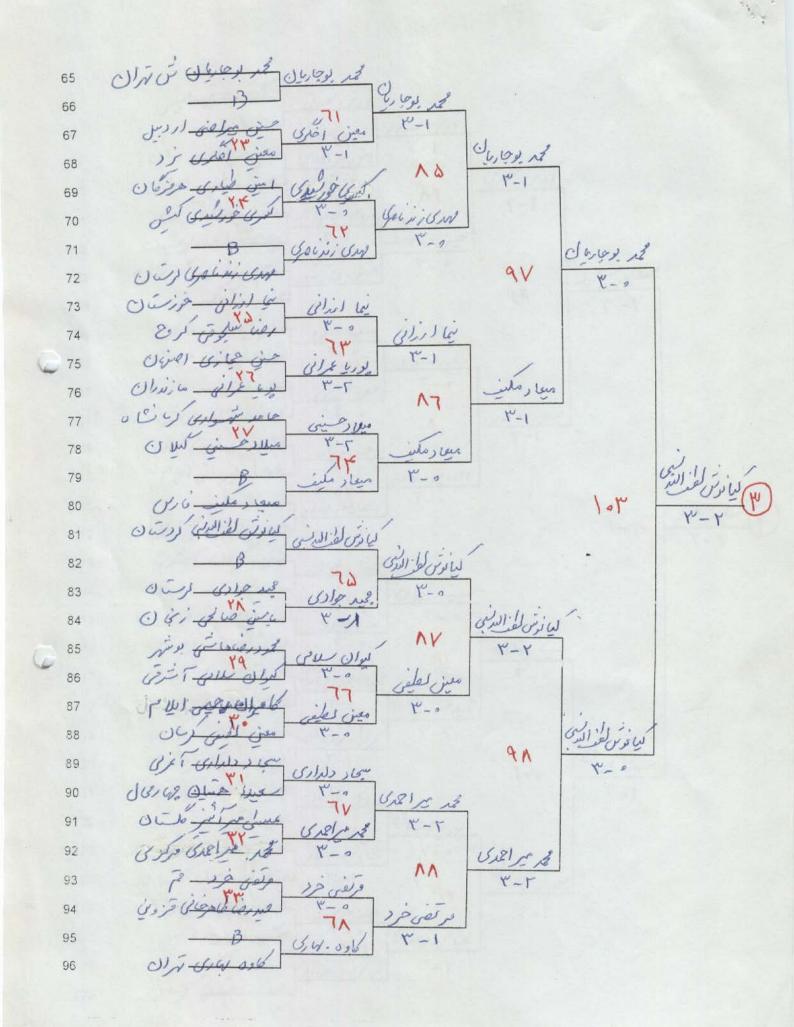

#### فدراسیون تنیس روی میز گزارش مسابقات قهرمانی کشور

|                  |                |             |                    |                          |             |                     | کد مسابقه                |
|------------------|----------------|-------------|--------------------|--------------------------|-------------|---------------------|--------------------------|
|                  |                |             |                    |                          |             | ماتیک پر می شود .   | اين قسمت توسط واحد انفور |
|                  |                |             |                    |                          | 18          | 2                   |                          |
|                  | لوانا ك كثور   | وتعرما بي ٥ | عنوان مسابقه       |                          | ハヤンジ        | الالفالية المر      | تاريخ                    |
|                  |                | N           |                    |                          |             |                     |                          |
|                  |                |             | باشگاهی(لیگ)       | دو نفره 🔀                | تيمى 🔀      | الفرادى 🔀           | نوع مسابقه               |
|                  |                |             | رگسالان 🗌 پیشکسونا | 🛭 زير ۲۹ سال 🗌 پژر       | ان 🗌 جوانان | نونهالان 🗌 نوجوات   | رده سئی                  |
|                  |                |             | فرمرابار           | شهر محل برگزاری          | Г           | المرتنان            | استان محل برگزاری        |
|                  |                |             | ا مرمرابار         | سهر مدن بردراری          | L           |                     |                          |
|                  | متوسط 🖸        | خوب         | عالى 🗆             | وضعيت سالن               |             | تخنى                | نام سالن                 |
|                  |                | پارکت 🔯     | موزاتیک 🗌          | نوع كفيوش سالن           |             | عالى                | ضعیت کفپوش سالن          |
| ۴ 🗆              | متوسط 🗌        | خوب         | عالی 🖾             | وضعیت میز                |             | بردين               | مارک میز                 |
| □ 4 <sub>4</sub> | متوسط 🔯        | خوب□        | عالى 🗌             | وضعیت نور                | ] [         | ربلهین              | توپ مورد استفاده         |
| ئد. 🗆            | متوسط 🖾        | خوب         | عالی 🗆             | پارتیشن                  | ] [         | شن دسکاه            | تعداد موز                |
| اد 🗆             | مئوسط 🗌        | خوب         | عالى 🗌             | وضعیت خوابگاه            | ] [         | ىتبىت برى           | نام خوابگاه              |
| , r              | متوسط 🗌        | خوبا        | عالى 🗌             | كيفيت غذا                | ] [         | ولؤك                | محل غذا خورى             |
| I.V              | مسابقه اتقرادى | تعداد       | 141                | تعداد مسابقه تيمئ        | ] [         | **                  | عداد مسابقه دو نقره      |
|                  |                |             | 1/5/47             | تاريخ شروع               | ] [         | ווערשת              | تاريخ خاتمه              |
|                  |                |             | ا ۲۹ ا تالا        | تعداد ستانهای شرکت کننده | ] [         | مازيان مي<br>۲۹+۱۱۵ | داد نفرات شرکت کننده     |
|                  |                |             | المحور هيك         | تام سرداور               | ] [         | يجي لطفاله لنبي     | نام کمک سرداوران         |