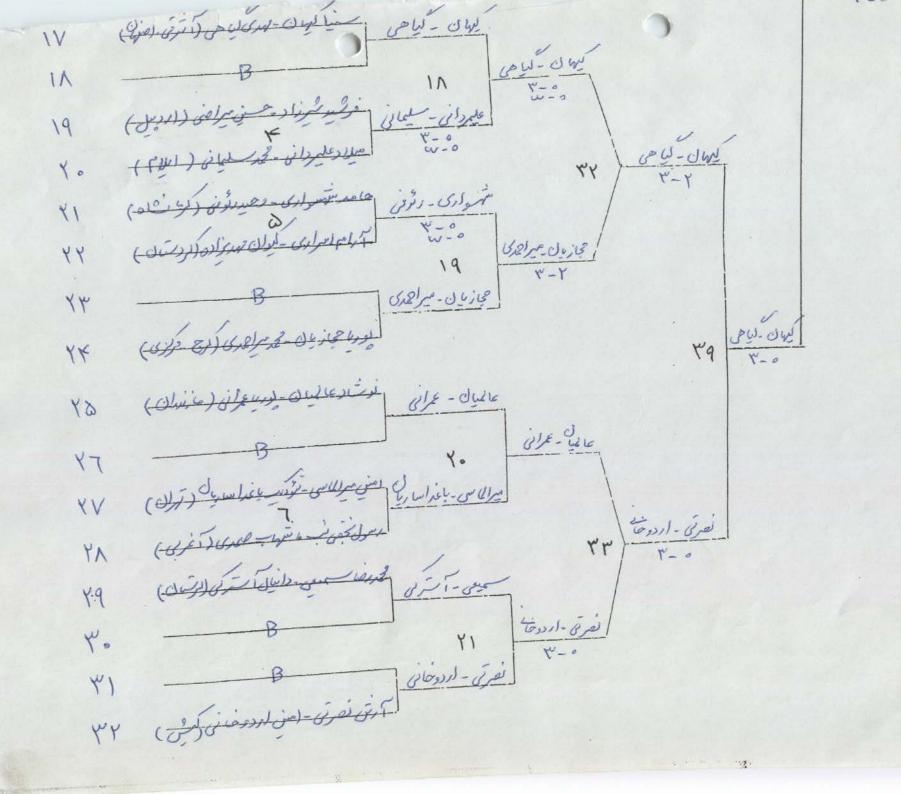

عد من فرخ مجنده ونال رز ۱۲-۲۲ فرورس ۱۴ سدح

|   |        |           |            |           |             |           |          |           |            |        |        |       |                    | 1                |             |               |         |       |                       | T    |      |
|---|--------|-----------|------------|-----------|-------------|-----------|----------|-----------|------------|--------|--------|-------|--------------------|------------------|-------------|---------------|---------|-------|-----------------------|------|------|
|   | مــقام | امـــتياز | 1961. John | cielo rel | med billing | ميتاد علي | 1,00 W.D | فأد مرياد | China isin | Usi no | نا مين | ノゼングリ | انتاعان ذوالمقبارك | كايرأى الحذالدين | are cir     | 15/60 mg/ (4) | عن مفول | かんかいつ | نام و نام خانوادگی    |      | رديف |
| - | 1      | ۲۸        | r-4        | 1-4       | 1-1         | 1-10      | 0-H      | 0-4       | o-Y'       | 1-14   | ٣-1    | 0-5   | -                  | 0-4              | 1-14        | W-0<br>0-4    | 1-4     | 米     | مر فروارات ایران      | 2    | 1    |
| - | p      |           | 0_K        | 1-10      | 4-4         | W         | ٠-٣      | e- 1º     | 0-4        | 0-4    | 0-1    | 1-4   | 1-4                | ۲-4              | 0-m         | ٥-٣           |         |       |                       | 28   | ٢    |
| + | 17     | 17        | W-0        | 12-1      | r-1         | •-to      | ٣-1      | 1-4       | ٣-٢        | r-1    | 1-4    | ٣-٢   | ٣-0                | ٣-1              | ٣-0         |               |         |       | उ।क भी दर्श           |      | ٣    |
| + | 2      | 42        | e-4"       |           |             | Y-7"      | ·- P     | 4-4       | 7-8        | ۲-۱    | i - m  | ۲-۳   | Y-0                | 1-10             | 米           | 0-tu          | r-0     | ۲-1   | ري نوري کري ري        |      | ۴    |
| - | 9      | 44        | 4-14       | 1-Y       | W-1         | 4-4       |          | K- 1º     |            |        | ٣-1    |       | 4-1                | *                | ٣-1         | 1-4           | 4-4     | ٣-0   | وش لفزالد بروي        | _    | ٥    |
| - | ^      | 44        | 0-40       | 4-40      | ۲-0         | 0-Y       | ٣-1      | ٣-4       | 1-4,       | ٣-٢    | 40     | 1-4   | **                 | ۲-4              | ٥-4         | e-4           |         |       | العنان دوالعقارى فارى |      | 7    |
| 1 | 1/4    | ۱۸        | ٣-0        | ٣-1       | ٣-1         | 4-4       | ٣-0      | T=0       | ٣-1        | ۳.     | 4-1    | 米     | P-1                | ۲-۳              | 1-1         | 4-4           |         |       | OU 15 16 0            |      | Y    |
| - | ٧      | 44        | 0-4        | 1- F      | 4-4         | 0-K       | 4-4      | 1-1-      | 0- F       | 4-4    | 米      | 1-4   | 0-4                | 1-4              | 1- 1<br>W-0 | 4-1           | 4-0     | 1-1   | 921 OW in             | 1    | 4    |
| 1 | K      | 77        | 1-1        | 4-0       | 1- a        | 4         | 4-1      | 0-Y       | 0-14       |        |        |       |                    |                  |             | 1-1-          |         | ٣-1   |                       |      | 1.   |
| 1 | 1.     | 11        | 0-4        | 0-4       | ٣- ٥        | 1-10      | h-1      |           |            |        |        | 1     |                    |                  | N. D        | 4-4           |         |       | روز شهرای آغربی       | ا عر | - 11 |
| 1 | 14.    | 14        | 4-4        | 4-1       | r-0         | 0-40      | ٣-٢      | *         |            |        |        |       |                    |                  |             | ٣-1           |         |       |                       | - 1  | 17   |
| Ī | 7      | 48        | 7-4        | 0-4       | 7-7         | 0-t       | *        | 4-tr.     |            |        |        |       |                    |                  |             | 1-12          |         |       |                       | -    | 18   |
|   | 10     | \V        | 7-4        | 1-1       | 4-1         | *         | r-0      | ٣- ٠      | 4-1        | r      | 4-0    | 4-7   | 4-0                | 1-4              | 4-1         | ۳-0           | 1-0     | W-1   |                       | میر  | 14   |
|   | - 4    | 44        | 1-4        | 1-4       | *           | 1-4       |          |           | ·- /       |        | +      |       |                    |                  |             | _             |         | 1-1   | 70.0                  | ~1   | -10- |
| - | 14     | 19        | 4-1        | 米         | p-1         | 1-4       | 1        | 1-4       |            | 1      | 1      | 1     |                    |                  |             | 1-m           |         | 1     |                       | -    | 17   |
|   | 11     | ۲.        | 米          | 44        | ٣-1         | 4-4       | 1-4      | 4-4       | 1-e        | 14-1   | r-0    | 10-1m | P- 0               | 14-1             | P           | W-0           | 1-0     | 1-4   | . लाग गण क            | 6-1  |      |

#### فدراسیون تنیس روی میز گزارش مسابقات قهرمانی کشور

|                  |                |             |                    |                          |             |                     | کد مسابقه                |
|------------------|----------------|-------------|--------------------|--------------------------|-------------|---------------------|--------------------------|
|                  |                |             |                    |                          |             | ماتیک پر می شود .   | اين قسمت توسط واحد انفور |
|                  |                |             |                    |                          | 18          | 2                   |                          |
|                  | لوانا ك كثور   | وتعرما بي ٥ | عنوان مسابقه       |                          | ハヤンジ        | الالفالية المر      | تاريخ                    |
|                  |                | N           |                    |                          |             |                     |                          |
|                  |                |             | باشگاهی(لیگ)       | دو نفره 🔀                | تيمى 🔀      | الفرادى 🔀           | نوع مسابقه               |
|                  |                |             | رگسالان 🗌 پیشکسونا | 🛭 زير ۲۹ سال 🗌 پژر       | ان 🗌 جوانان | نونهالان 🗌 نوجوات   | رده سئی                  |
|                  |                |             | فرمرابار           | شهر محل برگزاری          | Г           | المرتنان            | استان محل برگزاری        |
|                  |                |             | ا مرمرابار         | سهر مدن بردراری          | L           |                     |                          |
|                  | متوسط 🖸        | خوب         | عالى 🗆             | وضعيت سالن               |             | تخنى                | نام سالن                 |
|                  |                | پارکت 🔯     | موزاتیک 🗌          | نوع كفيوش سالن           |             | عالى                | ضعیت کفپوش سالن          |
| ۴ 🗆              | متوسط 🗌        | خوب         | عالی 🖾             | وضعیت میز                |             | بردين               | مارک میز                 |
| □ 4 <sub>4</sub> | متوسط 🔯        | خوب□        | عالى 🗌             | وضعیت نور                | ] [         | ربلهین              | توپ مورد استفاده         |
| ئد. 🗆            | متوسط 🖾        | خوب         | عالی 🗆             | پارتیشن                  | ] [         | شن دسکاه            | تعداد موز                |
| اد 🗆             | مئوسط 🗌        | خوب         | عالى 🗌             | وضعیت خوابگاه            | ] [         | ىتبىت برى           | نام خوابگاه              |
| , r              | متوسط 🗌        | خوبا        | عالى 🗌             | كيفيت غذا                | ] [         | ولؤك                | محل غذا خورى             |
| I.V              | مسابقه اتقرادى | تعداد       | 141                | تعداد مسابقه تيمئ        | ] [         | **                  | عداد مسابقه دو نقره      |
|                  |                |             | 1/5/47             | تاريخ شروع               | ] [         | ווערשת              | تاريخ خاتمه              |
|                  |                |             | ا ۲۹ ا تالا        | تعداد ستانهای شرکت کننده | ] [         | مازيان مي<br>۲۹+۱۱۵ | داد نفرات شرکت کننده     |
|                  |                |             | المحور هيك         | تام سرداور               | ] [         | يجي لطفاله لنبي     | نام کمک سرداوران         |