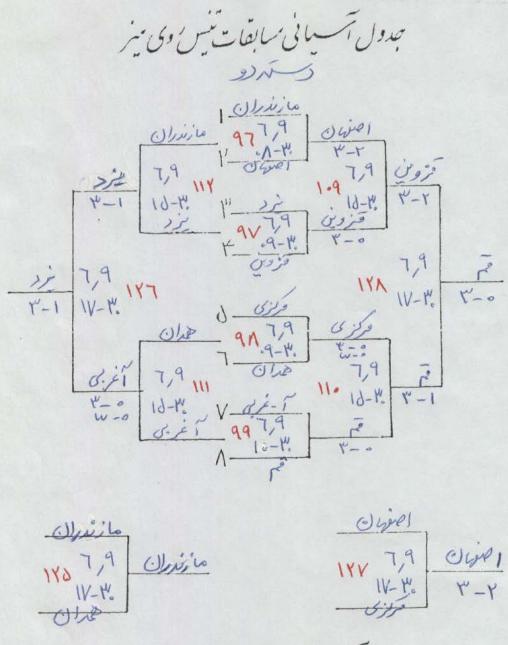

1 000

1 de 8 4

تعالىي

فدارسیون تنیس روی میز جمہوری اسلامی ایران TABLE TENNIS FEDERATION ISLAMIC REPUBLIC OF IRAN هیئت تنیس روی میرز استان کردستان

Y 090

| مقـــام | امتيـــــاز |   |   |   |      |      |      |     |     | نام تيـــم         | رديف |
|---------|-------------|---|---|---|------|------|------|-----|-----|--------------------|------|
| 1       | ٨           | - |   |   | e-4  | 0- W | e-70 | ۰-۳ | *   | ميرا يطفاله بي وال | ١    |
| Y       | V           |   |   |   | 1-1- | *-P" | 1-14 | *   | ٣   | الم واللك وزناك    | ۲    |
| fu      | 7           |   |   |   | 1-4  | 4-4  | *    | 1-1 | ٣-0 | diel dijusies      | ٣    |
| *       | ۵           |   |   |   | ۰-۳  | *    | 4-4  | ٣-0 | r-0 | 11-15/4            | ٤    |
| ۵       | K           |   |   |   | *    | ٣-0  | 1-1  | ٣-1 | 120 | Ow On Gu           | ٥    |
| w       |             |   |   | * |      |      |      |     |     |                    | 9    |
|         |             | - | * |   |      |      |      |     |     |                    | ٧    |
|         |             | * |   |   |      |      |      |     |     |                    | ٨    |

AYFOEFTI FODD

| مقام                                                                                                                                                                                                                                                                                                                                                                                                                                                                                                                                                                                                                                                                                                                                                                                                                                                                                                                                                                                                                                                                                                                                                                                                                                                                                                                                                                                                                                                                                                                                                                                                                                                                                                                                                                                                                                                                                                                                                                                                                                                                                                                           | امتيــــاز                                                                                                                                                                                                                                                                                                                                                                                                                                                                                                                                                                                                                                                                                                                                                                                                                                                                                                                                                                                                                                                                                                                                                                                                                                                                                                                                                                                                                                                                                                                                                                                                                                                                                                                                                                                                                                                                                                                                                                                                                                                                                                                     |     |   |   |   |     |      |      |      | نام تیـــم        | رديف |
|--------------------------------------------------------------------------------------------------------------------------------------------------------------------------------------------------------------------------------------------------------------------------------------------------------------------------------------------------------------------------------------------------------------------------------------------------------------------------------------------------------------------------------------------------------------------------------------------------------------------------------------------------------------------------------------------------------------------------------------------------------------------------------------------------------------------------------------------------------------------------------------------------------------------------------------------------------------------------------------------------------------------------------------------------------------------------------------------------------------------------------------------------------------------------------------------------------------------------------------------------------------------------------------------------------------------------------------------------------------------------------------------------------------------------------------------------------------------------------------------------------------------------------------------------------------------------------------------------------------------------------------------------------------------------------------------------------------------------------------------------------------------------------------------------------------------------------------------------------------------------------------------------------------------------------------------------------------------------------------------------------------------------------------------------------------------------------------------------------------------------------|--------------------------------------------------------------------------------------------------------------------------------------------------------------------------------------------------------------------------------------------------------------------------------------------------------------------------------------------------------------------------------------------------------------------------------------------------------------------------------------------------------------------------------------------------------------------------------------------------------------------------------------------------------------------------------------------------------------------------------------------------------------------------------------------------------------------------------------------------------------------------------------------------------------------------------------------------------------------------------------------------------------------------------------------------------------------------------------------------------------------------------------------------------------------------------------------------------------------------------------------------------------------------------------------------------------------------------------------------------------------------------------------------------------------------------------------------------------------------------------------------------------------------------------------------------------------------------------------------------------------------------------------------------------------------------------------------------------------------------------------------------------------------------------------------------------------------------------------------------------------------------------------------------------------------------------------------------------------------------------------------------------------------------------------------------------------------------------------------------------------------------|-----|---|---|---|-----|------|------|------|-------------------|------|
| 1                                                                                                                                                                                                                                                                                                                                                                                                                                                                                                                                                                                                                                                                                                                                                                                                                                                                                                                                                                                                                                                                                                                                                                                                                                                                                                                                                                                                                                                                                                                                                                                                                                                                                                                                                                                                                                                                                                                                                                                                                                                                                                                              | 7                                                                                                                                                                                                                                                                                                                                                                                                                                                                                                                                                                                                                                                                                                                                                                                                                                                                                                                                                                                                                                                                                                                                                                                                                                                                                                                                                                                                                                                                                                                                                                                                                                                                                                                                                                                                                                                                                                                                                                                                                                                                                                                              |     |   |   |   | K-M | 1-4  | 1-1- | 4    | Ofin serve        | ١    |
| 14                                                                                                                                                                                                                                                                                                                                                                                                                                                                                                                                                                                                                                                                                                                                                                                                                                                                                                                                                                                                                                                                                                                                                                                                                                                                                                                                                                                                                                                                                                                                                                                                                                                                                                                                                                                                                                                                                                                                                                                                                                                                                                                             | The state of the s |     |   |   |   | ۳.  | ۲-1  |      | 100  | المرض المر - إلحه | ۲    |
| per                                                                                                                                                                                                                                                                                                                                                                                                                                                                                                                                                                                                                                                                                                                                                                                                                                                                                                                                                                                                                                                                                                                                                                                                                                                                                                                                                                                                                                                                                                                                                                                                                                                                                                                                                                                                                                                                                                                                                                                                                                                                                                                            | K                                                                                                                                                                                                                                                                                                                                                                                                                                                                                                                                                                                                                                                                                                                                                                                                                                                                                                                                                                                                                                                                                                                                                                                                                                                                                                                                                                                                                                                                                                                                                                                                                                                                                                                                                                                                                                                                                                                                                                                                                                                                                                                              | 4/4 |   |   |   | 1-1 |      |      | r-1  |                   | ٣    |
| ٧                                                                                                                                                                                                                                                                                                                                                                                                                                                                                                                                                                                                                                                                                                                                                                                                                                                                                                                                                                                                                                                                                                                                                                                                                                                                                                                                                                                                                                                                                                                                                                                                                                                                                                                                                                                                                                                                                                                                                                                                                                                                                                                              | 7                                                                                                                                                                                                                                                                                                                                                                                                                                                                                                                                                                                                                                                                                                                                                                                                                                                                                                                                                                                                                                                                                                                                                                                                                                                                                                                                                                                                                                                                                                                                                                                                                                                                                                                                                                                                                                                                                                                                                                                                                                                                                                                              |     |   |   |   | *   | 1-14 | 0-p  | 12-Y | 0,5-6,000         | 3    |
| -                                                                                                                                                                                                                                                                                                                                                                                                                                                                                                                                                                                                                                                                                                                                                                                                                                                                                                                                                                                                                                                                                                                                                                                                                                                                                                                                                                                                                                                                                                                                                                                                                                                                                                                                                                                                                                                                                                                                                                                                                                                                                                                              |                                                                                                                                                                                                                                                                                                                                                                                                                                                                                                                                                                                                                                                                                                                                                                                                                                                                                                                                                                                                                                                                                                                                                                                                                                                                                                                                                                                                                                                                                                                                                                                                                                                                                                                                                                                                                                                                                                                                                                                                                                                                                                                                |     |   |   | * |     |      |      |      |                   | ٥    |
|                                                                                                                                                                                                                                                                                                                                                                                                                                                                                                                                                                                                                                                                                                                                                                                                                                                                                                                                                                                                                                                                                                                                                                                                                                                                                                                                                                                                                                                                                                                                                                                                                                                                                                                                                                                                                                                                                                                                                                                                                                                                                                                                |                                                                                                                                                                                                                                                                                                                                                                                                                                                                                                                                                                                                                                                                                                                                                                                                                                                                                                                                                                                                                                                                                                                                                                                                                                                                                                                                                                                                                                                                                                                                                                                                                                                                                                                                                                                                                                                                                                                                                                                                                                                                                                                                |     |   | * |   |     |      |      |      |                   | 9    |
| The state of the s |                                                                                                                                                                                                                                                                                                                                                                                                                                                                                                                                                                                                                                                                                                                                                                                                                                                                                                                                                                                                                                                                                                                                                                                                                                                                                                                                                                                                                                                                                                                                                                                                                                                                                                                                                                                                                                                                                                                                                                                                                                                                                                                                |     | * |   |   |     |      |      |      |                   | γ    |
|                                                                                                                                                                                                                                                                                                                                                                                                                                                                                                                                                                                                                                                                                                                                                                                                                                                                                                                                                                                                                                                                                                                                                                                                                                                                                                                                                                                                                                                                                                                                                                                                                                                                                                                                                                                                                                                                                                                                                                                                                                                                                                                                |                                                                                                                                                                                                                                                                                                                                                                                                                                                                                                                                                                                                                                                                                                                                                                                                                                                                                                                                                                                                                                                                                                                                                                                                                                                                                                                                                                                                                                                                                                                                                                                                                                                                                                                                                                                                                                                                                                                                                                                                                                                                                                                                | *   |   |   |   |     |      |      |      |                   | ٨    |

| مقـــام            | امثیــــاز |   |   |   |      |      |      |     |     | انام تيـــم   | 6. |
|--------------------|------------|---|---|---|------|------|------|-----|-----|---------------|----|
| A PRINCIPAL STREET | HINE       |   |   |   |      |      |      |     |     | - /           | -  |
| )                  | ٨          |   |   |   | 0-4  | 1-1- | 1-1  | ٥-٣ | *   | سنايوليت      | '  |
| m                  | 7          |   |   | 1 | 0-14 | 1-1- | ۲-۲  | *   | r-« | اس مانال امال | ۲  |
| Y                  | V          |   |   |   | e-4  | 4-4  | *    | 4-4 | W-1 | C. 862 (12.5) | ٣  |
| ,                  | K          |   |   |   | W-Y  | *    | 4-4  | W-1 | 1-1 | mi- al co     | ٤  |
| 6)                 | 1          | - |   |   | *    | K-W  | ٣- ٥ | Y   | ٣   | C/p-46 Ne3    | ٥  |
| r                  | 2          |   |   | * |      |      |      |     |     |               | 9  |
|                    |            | - | * |   | -    |      |      |     |     |               | Υ  |
| ,X                 |            | * | - |   |      |      |      | -   |     |               | ٨  |

| مقـــام | امتيـــــاز |   |   |   |     |      |     |      |     | انام تيـــم  | رديف |
|---------|-------------|---|---|---|-----|------|-----|------|-----|--------------|------|
| 1       | ٨           |   |   |   | ٥-٣ | 1-12 | 4-4 | 0-4  | * ' | ひがしらんじんは     | ١    |
|         | K           |   |   |   | W-Y | ٣-٢  | 4-0 |      | 4-0 | JH 1212 -    | ۲    |
| w       | 7           |   |   |   | 0-m | 4-4  | *   | 0-4  | r-r | 25.0,0,6     | ٣    |
|         | 1/          |   |   |   | 1-1 | *    | 4-4 | _    |     | 05-0,00 OLD  | ٤    |
| +6      | 2           |   |   |   | *   | W-1  | 4-0 | Y-1" |     | 2/- dipis co | ٥    |
|         | ω.          |   |   | * |     |      |     |      |     |              | 9    |
|         |             |   | * |   | -   | -    |     |      |     |              | Υ    |
|         |             | * |   | - | -   | -    | -   |      |     |              | ٨    |

Y ogs

تعالــــى

فدارسیون تنیس روی میز جمہوری اسلامی ایران TABLE TENNIS FEDERATION ISLAMIC REPUBLIC OF IRAN هیئت تنیس روی مینز استان کردستان

7 02 Je

| مقـــام | امتيـــــاز |   |   |   |     |     |       |     |       | نام تيـــم     | رديفي |
|---------|-------------|---|---|---|-----|-----|-------|-----|-------|----------------|-------|
| 1       | ٨           |   |   |   |     |     |       |     |       | Vi- Ywili (2)  | ١     |
| Y       | V           |   |   |   | 1-4 | 4-4 | *-h   | *   | r- 00 | The secon igne | ۲     |
| 2       | 14          |   |   |   | 4-4 | Y-0 | *     | 4-0 | ٣-0   | 1367-0101CFS   | ٣     |
| 4       | 7           |   |   |   | 4-4 | *   | 0- YU | 1-4 | r-1   | 2/-100000      | ٤     |
| K       | 7           |   |   |   | *   | ٣-٢ | 1-14  | W-1 | r-1   | digo- 82 00    | ٥     |
|         | ω           |   |   | * |     |     |       |     |       |                | ۶     |
|         |             |   | * |   |     |     |       |     |       |                | γ     |
| -       |             | * |   | - | -   |     |       |     | 137   |                | ٨     |

LA, "

1 025

1 7 7 8 8 8 7 1

| مقام | امتیــــــاز |    |   |     |      |      |      |      |       | نام تيـــم      | رديف |
|------|--------------|----|---|-----|------|------|------|------|-------|-----------------|------|
| Y    | V            |    |   |     | 0-10 | 1-1  | 0-14 | 1-1- | *     | 0/2-104.0-KI    | ١    |
| W    | 7            |    |   |     | 0-Y  | 15-0 | 0-m  | *    | P-)   | City - Which we | ۲    |
| 7    | K            | 2. |   |     | 4-0  | ٣    | *    |      |       | dis- dicin 12   | ٣    |
| 1    | ٨            |    |   | - 1 | 0-4  | *    | 0- p | ٠-٣  | 4-4   | سارسف رای       | ٤    |
| 1c   | 2            |    |   |     | *    | 4-0  | 0-4  | 4-0  | Y-0   | dus france      | ٥    |
|      |              |    |   | *   |      |      |      |      |       |                 | 9    |
|      |              | -  | * |     |      |      |      |      | 20/10 |                 | ٧    |
|      |              | *  |   |     |      |      |      |      |       |                 | ٨    |

1 7 9 8 8 7 1

| مقـــام | امثیــــاز |   |   |   |      |      |      |      |      | ا ام تیـــم    | رديف |
|---------|------------|---|---|---|------|------|------|------|------|----------------|------|
|         |            |   |   |   | 2    |      |      |      |      | (1)            | -    |
| Y       | V          |   |   |   | 2-4  | 4-1  | 1-4  | 1-10 | *    | Oly- 667 7     | ,    |
| w       | 7          |   |   |   | 0-14 | W- Y | Kr   | *    | 4-1  | 571-6,600      | ۲    |
| K       | 7          |   |   |   | 0-W  | o-W  | *    | r-4  | 10-1 | 0/1-0/28 VE    | ٣    |
|         | V          |   |   |   | 0-4  | *    | pr-0 | 44   | 1-re | Vist - William | ٤    |
| 1       | V ~        |   |   |   | *    | 1-p  |      |      | _    | Chi- sopre by  | ٥    |
| ۵       | 1          |   |   | * | -    | 100  | '    | -    | 100  | 12 13 1        | 9    |
|         |            |   |   | - |      | -    |      | -    | -    |                | V    |
| TELET   |            |   | * |   |      |      |      |      |      |                |      |
|         |            | * |   |   | 100  |      |      |      |      |                | ٨    |

| مقـــام | امتيــــاز |   |   |   |     |     |     |      |      | نام تيم                                                                                                                                                                                                                                                                                                                                                                                                                                                                                                                                                                                                                                                                                                                                                                                                                                                                                                                                                                                                                                                                                                                                                                                                                                                                                                                                                                                                                                                                                                                                                                                                                                                                                                                                                                                                                                                                                                                                                                                                                                                                                                                        | رديفي |
|---------|------------|---|---|---|-----|-----|-----|------|------|--------------------------------------------------------------------------------------------------------------------------------------------------------------------------------------------------------------------------------------------------------------------------------------------------------------------------------------------------------------------------------------------------------------------------------------------------------------------------------------------------------------------------------------------------------------------------------------------------------------------------------------------------------------------------------------------------------------------------------------------------------------------------------------------------------------------------------------------------------------------------------------------------------------------------------------------------------------------------------------------------------------------------------------------------------------------------------------------------------------------------------------------------------------------------------------------------------------------------------------------------------------------------------------------------------------------------------------------------------------------------------------------------------------------------------------------------------------------------------------------------------------------------------------------------------------------------------------------------------------------------------------------------------------------------------------------------------------------------------------------------------------------------------------------------------------------------------------------------------------------------------------------------------------------------------------------------------------------------------------------------------------------------------------------------------------------------------------------------------------------------------|-------|
| 1       | ٨          |   |   |   | 0.7 | 0-4 | 3-4 | 1-10 | *    | O 1:18 - 1,24                                                                                                                                                                                                                                                                                                                                                                                                                                                                                                                                                                                                                                                                                                                                                                                                                                                                                                                                                                                                                                                                                                                                                                                                                                                                                                                                                                                                                                                                                                                                                                                                                                                                                                                                                                                                                                                                                                                                                                                                                                                                                                                  | ١     |
| 4       | V          |   |   |   | 0-W | *-4 | 1-4 | *    | L-to | المان تعاربونين                                                                                                                                                                                                                                                                                                                                                                                                                                                                                                                                                                                                                                                                                                                                                                                                                                                                                                                                                                                                                                                                                                                                                                                                                                                                                                                                                                                                                                                                                                                                                                                                                                                                                                                                                                                                                                                                                                                                                                                                                                                                                                                | ۲     |
| 40      | 8          |   |   |   | 1-4 | ٥-٣ |     | P-1  |      | 11 11                                                                                                                                                                                                                                                                                                                                                                                                                                                                                                                                                                                                                                                                                                                                                                                                                                                                                                                                                                                                                                                                                                                                                                                                                                                                                                                                                                                                                                                                                                                                                                                                                                                                                                                                                                                                                                                                                                                                                                                                                                                                                                                          | ٣     |
| 12      | ۵          |   |   |   | 0-4 | *   |     |      |      | Eigh, is                                                                                                                                                                                                                                                                                                                                                                                                                                                                                                                                                                                                                                                                                                                                                                                                                                                                                                                                                                                                                                                                                                                                                                                                                                                                                                                                                                                                                                                                                                                                                                                                                                                                                                                                                                                                                                                                                                                                                                                                                                                                                                                       | ٤     |
| 1       | ۵          |   |   |   | *   | ٣   | r-4 | 4-0  | 1-0  | deflor and                                                                                                                                                                                                                                                                                                                                                                                                                                                                                                                                                                                                                                                                                                                                                                                                                                                                                                                                                                                                                                                                                                                                                                                                                                                                                                                                                                                                                                                                                                                                                                                                                                                                                                                                                                                                                                                                                                                                                                                                                                                                                                                     | ٥     |
| w       |            |   |   | * |     |     |     |      |      |                                                                                                                                                                                                                                                                                                                                                                                                                                                                                                                                                                                                                                                                                                                                                                                                                                                                                                                                                                                                                                                                                                                                                                                                                                                                                                                                                                                                                                                                                                                                                                                                                                                                                                                                                                                                                                                                                                                                                                                                                                                                                                                                | 9     |
| -       |            |   | * |   |     |     | 1   |      |      |                                                                                                                                                                                                                                                                                                                                                                                                                                                                                                                                                                                                                                                                                                                                                                                                                                                                                                                                                                                                                                                                                                                                                                                                                                                                                                                                                                                                                                                                                                                                                                                                                                                                                                                                                                                                                                                                                                                                                                                                                                                                                                                                | Y     |
|         |            | * | - | - |     | -   |     |      |      | THE RIVE AND ADDRESS OF THE PARTY OF THE PAR | ٨     |
|         |            | * |   |   |     |     |     |      |      |                                                                                                                                                                                                                                                                                                                                                                                                                                                                                                                                                                                                                                                                                                                                                                                                                                                                                                                                                                                                                                                                                                                                                                                                                                                                                                                                                                                                                                                                                                                                                                                                                                                                                                                                                                                                                                                                                                                                                                                                                                                                                                                                |       |