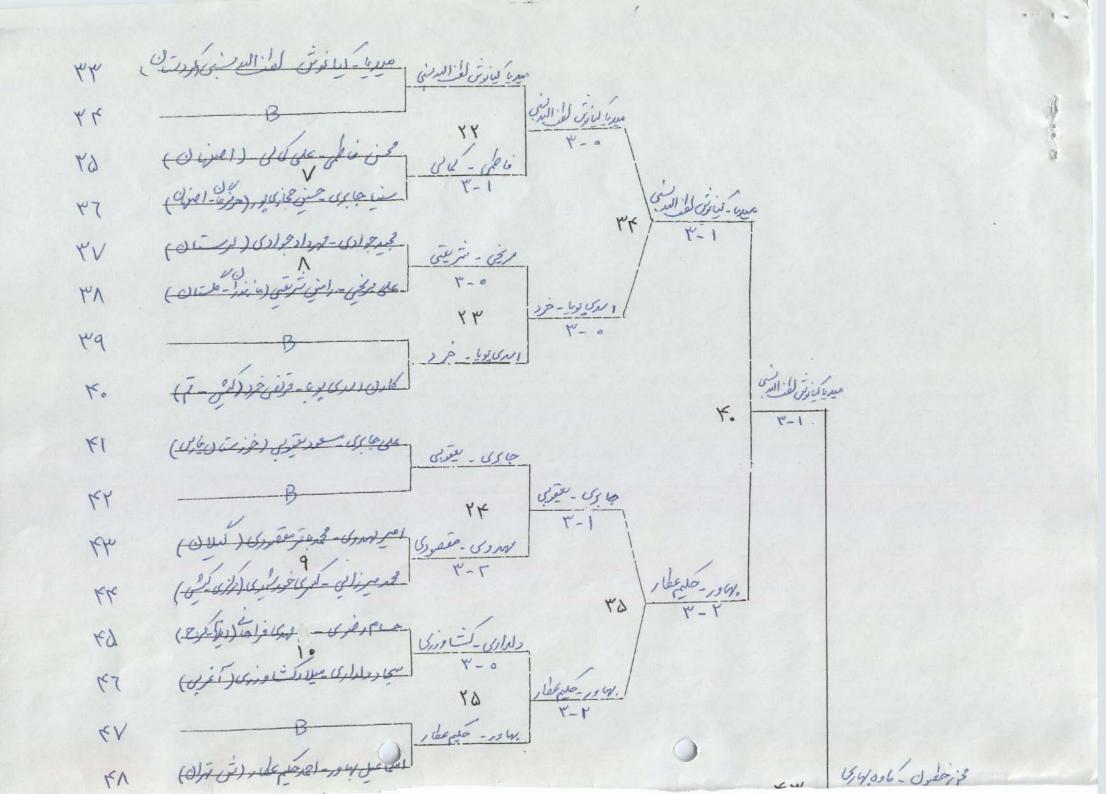

عد من فرخ مجنده ونال رز ۱۲-۲۲ فرورس ۱۴ سدح

|   |        |           |            |           |             |           |          |           |            |        |        |       |                    | 1                |             |               |         |       |                       | T    |      |
|---|--------|-----------|------------|-----------|-------------|-----------|----------|-----------|------------|--------|--------|-------|--------------------|------------------|-------------|---------------|---------|-------|-----------------------|------|------|
|   | مــقام | امـــتياز | 1961. John | cielo rel | med billing | ميتاد علي | 1,00 W.D | فأد مرياد | China isin | Usi no | نا مين | ノゼングリ | انتاعان ذوالمقبارك | كايرأى الحذالدين | are cir     | 15/60 mg/ (4) | عن مفول | かんかいつ | نام و نام خانوادگی    |      | رديف |
| - | 1      | ۲۸        | r-4        | 1-4       | 1-1         | 1-10      | 0-H      | 0-4       | o-Y'       | 1-14   | ٣-1    | 0-5   | -                  | 0-4              | 1-14        | W-0<br>0-4    | 1-4     | 米     | مر فروارات ایران      | 2    | 1    |
| - | p      |           | 0_K        | 1-10      | 4-4         | W         | ٠-٣      | e- 1º     | 0-4        | 0-4    | 0-1    | 1-4   | 1-4                | ۲-4              | 0-m         | ٥-٣           |         |       |                       | 28   | ٢    |
| + | 17     | 17        | W-0        | 12-1      | r-1         | •-to      | ٣-1      | 1-4       | ٣-٢        | r-1    | 1-4    | ٣-٢   | ٣-0                | ٣-1              | ٣-0         |               |         |       | उ।क भी दर्श           |      | ٣    |
| + | 2      | 42        | e-4"       |           |             | Y-7"      | ·- P     | 4-4       | 7-8        | ۲-۱    | i - m  | ۲-۳   | Y-0                | 1-10             | 米           | 0-tu          | r-0     | ۲-1   | ري نوري کري ري        |      | ۴    |
| - | 9      | 44        | 4-14       | 1-Y       | W-1         | 4-4       |          | K- 1º     |            |        | ٣-1    |       | 4-1                | *                | ٣-1         | 1-4           | 4-4     | ٣-0   | وش لفزالد بروي        | _    | ٥    |
| - | ^      | 44        | 0-40       | 4-40      | ۲-0         | 0-Y       | ٣-1      | ٣-4       | 1-4,       | ٣-٢    | 40     | 1-4   | **                 | ۲-4              | ٥-4         | e-4           |         |       | العنان دوالعقارى فارى |      | 7    |
| 1 | 1/4    | ۱۸        | ٣-0        | ٣-1       | ٣-1         | 4-4       | ٣-0      | T=0       | ٣-1        | ۳.     | 4-1    | 米     | P-1                | ۲-۳              | 1-1         | 4-4           |         |       | OU 15 16 0            |      | Y    |
| - | ٧      | 44        | 0-4        | 1- F      | 4-4         | 0-K       | 4-4      | 1-1-      | 0- F       | 4-4    | 米      | 1-4   | 0-4                | 1-4              | 1- 1<br>W-0 | 4-1           | 4-0     | 1-1   | 921 OW in             | 1    | 4    |
| 1 | K      | 77        | 1-1        | 4-0       | 1- a        | 4         | 4-1      | 0-Y       | 0-14       |        |        |       |                    |                  |             | 1-1-          |         | ٣-1   |                       |      | 1.   |
| 1 | 1.     | 11        | 0-4        | 0-4       | ٣- ٥        | 1-10      | h-1      |           |            |        |        | 1     |                    |                  | N. D        | 4-4           |         |       | روز شهرای آغربی       | ا عر | - 11 |
| 1 | 14.    | 14        | 4-4        | 4-1       | r-0         | 0-40      | ٣-٢      | *         |            |        |        |       |                    |                  |             | ٣-1           |         |       |                       | - 1  | 17   |
| Ī | 7      | 48        | 7-4        | 0-4       | 7-7         | 0-t       | *        | 4-tr.     |            |        |        |       |                    |                  |             | 1-12          |         |       |                       | -    | 18   |
|   | 10     | \V        | 7-4        | 1-1       | 4-1         | *         | r-0      | ٣- ٠      | 4-1        | r      | 4-0    | 4-7   | 4-0                | 1-4              | 4-1         | ۳-0           | 1-0     | W-1   |                       | میر  | 14   |
|   | - 4    | 44        | 1-4        | 1-4       | *           | 1-4       |          |           | ·- /       |        | +      |       |                    |                  |             | _             |         | 1-1   | 70.0                  | ~1   | -10- |
| - | 14     | 19        | 4-1        | 米         | p-1         | 1-4       | 1        | 1-4       |            | 1      | 1      | 1     |                    |                  |             | 1-m           |         | 1     |                       | -    | 17   |
|   | 11     | ۲.        | 米          | 44        | ٣-1         | 4-4       | 1-4      | 4-4       | 1-e        | 14-1   | r-0    | 10-1m | P- 0               | 14-1             | P           | W-0           | 1-0     | 1-4   | . लाग गण क            | 6-1  |      |

#### فدراسیون تنیس روی میز گزارش مسابقات قهرمانی کشور

|                  |                |             |                    |                          |             |                     | کد مسابقه                |
|------------------|----------------|-------------|--------------------|--------------------------|-------------|---------------------|--------------------------|
|                  |                |             |                    |                          |             | ماتیک پر می شود .   | اين قسمت توسط واحد انفور |
|                  |                |             |                    |                          | 18          | 2                   |                          |
|                  | لوانا ك كثور   | وتعرما بي ٥ | عنوان مسابقه       |                          | ハヤンジ        | الالفالية المر      | تاريخ                    |
|                  |                | N           |                    |                          |             |                     |                          |
|                  |                |             | باشگاهی(لیگ)       | دو نفره 🔀                | تيمى 🔀      | الفرادى 🔀           | نوع مسابقه               |
|                  |                |             | رگسالان 🗌 پیشکسونا | 🛭 زير ۲۹ سال 🗌 پژر       | ان 🗌 جوانان | نونهالان 🗌 نوجوات   | رده سئی                  |
|                  |                |             | فرمرابار           | شهر محل برگزاری          | Г           | المرتنان            | استان محل برگزاری        |
|                  |                |             | ا مرمرابار         | سهر مدن بردراری          | L           |                     |                          |
|                  | متوسط 🖸        | خوب         | عالى 🗆             | وضعيت سالن               |             | تخنى                | نام سالن                 |
|                  |                | پارکت 🔯     | موزاتیک 🗌          | نوع كفيوش سالن           |             | عالى                | ضعیت کفپوش سالن          |
| ۴ 🗆              | متوسط 🗌        | خوب         | عالی 🖾             | وضعیت میز                |             | بردين               | مارک میز                 |
| □ 4 <sub>4</sub> | متوسط 🔯        | خوب□        | عالى 🗌             | وضعیت نور                | ] [         | ربلهین              | توپ مورد استفاده         |
| ئد. 🗆            | متوسط 🖾        | خوب         | عالی 🗆             | پارتیشن                  | ] [         | شن دسکاه            | تعداد موز                |
| اد 🗆             | مئوسط 🗌        | خوب         | عالى 🗌             | وضعیت خوابگاه            | ] [         | ىتبىت برى           | نام خوابگاه              |
| , r              | متوسط 🗌        | خوبا        | عالى 🗌             | كيفيت غذا                | ] [         | ولؤك                | محل غذا خورى             |
| I.V              | مسابقه اتقرادى | تعداد       | 141                | تعداد مسابقه تيمئ        | ] [         | **                  | عداد مسابقه دو نقره      |
|                  |                |             | 1/5/47             | تاريخ شروع               | ] [         | ווערשת              | تاريخ خاتمه              |
|                  |                |             | ا ۲۹ ا تالا        | تعداد ستانهای شرکت کننده | ] [         | مازيان مي<br>۲۹+۱۱۵ | داد نفرات شرکت کننده     |
|                  |                |             | المحور هيك         | تام سرداور               | ] [         | يجي لطفاله لنبي     | نام کمک سرداوران         |