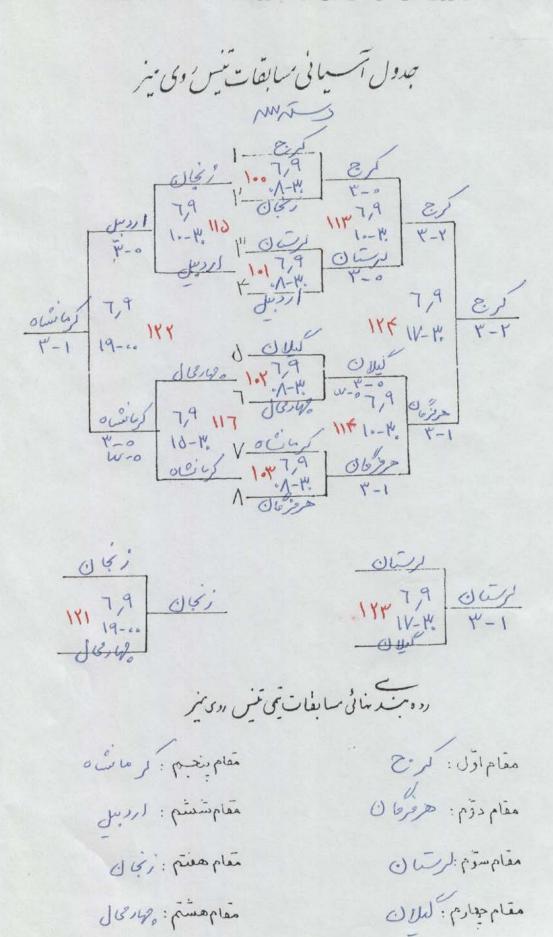

1 000

1 de 8 4

تعالىي

فدارسیون تنیس روی میز جمہوری اسلامی ایران TABLE TENNIS FEDERATION ISLAMIC REPUBLIC OF IRAN هیئت تنیس روی میرز استان کردستان

Y 090

| مقـــام | امتيـــــاز |   |   |   |      |      |      |     |     | نام تيـــم         | رديف |
|---------|-------------|---|---|---|------|------|------|-----|-----|--------------------|------|
| 1       | ٨           | - |   |   | e-4  | 0- W | e-70 | ۰-۳ | *   | ميرا يطفاله بي وال | ١    |
| Y       | V           |   |   |   | 1-1- | *-P" | 1-14 | *   | ٣   | الم واللك وزناك    | ۲    |
| fu      | 7           |   |   |   | 1-4  | 4-4  | *    | 1-1 | ٣-0 | diel dijusies      | ٣    |
| *       | ۵           |   |   |   | ۰-۳  | *    | 4-4  | ٣-0 | r-0 | 11-15/4            | ٤    |
| ۵       | K           |   |   |   | *    | ٣-0  | 1-1  | ٣-1 | 120 | Ow On Gu           | ٥    |
| w       |             |   |   | * |      |      |      |     |     |                    | 9    |
|         |             | - | * |   |      |      |      |     |     |                    | ٧    |
|         |             | * |   |   |      |      |      |     |     |                    | ٨    |

AYFOEFTI FODD

| مقام                                                                                                                                                                                                                                                                                                                                                                                                                                                                                                                                                                                                                                                                                                                                                                                                                                                                                                                                                                                                                                                                                                                                                                                                                                                                                                                                                                                                                                                                                                                                                                                                                                                                                                                                                                                                                                                                                                                                                                                                                                                                                                                           | امتيــــاز                                                                                                                                                                                                                                                                                                                                                                                                                                                                                                                                                                                                                                                                                                                                                                                                                                                                                                                                                                                                                                                                                                                                                                                                                                                                                                                                                                                                                                                                                                                                                                                                                                                                                                                                                                                                                                                                                                                                                                                                                                                                                                                     |     |   |   |   |     |      |      |      | نام تیـــم        | رديف |
|--------------------------------------------------------------------------------------------------------------------------------------------------------------------------------------------------------------------------------------------------------------------------------------------------------------------------------------------------------------------------------------------------------------------------------------------------------------------------------------------------------------------------------------------------------------------------------------------------------------------------------------------------------------------------------------------------------------------------------------------------------------------------------------------------------------------------------------------------------------------------------------------------------------------------------------------------------------------------------------------------------------------------------------------------------------------------------------------------------------------------------------------------------------------------------------------------------------------------------------------------------------------------------------------------------------------------------------------------------------------------------------------------------------------------------------------------------------------------------------------------------------------------------------------------------------------------------------------------------------------------------------------------------------------------------------------------------------------------------------------------------------------------------------------------------------------------------------------------------------------------------------------------------------------------------------------------------------------------------------------------------------------------------------------------------------------------------------------------------------------------------|--------------------------------------------------------------------------------------------------------------------------------------------------------------------------------------------------------------------------------------------------------------------------------------------------------------------------------------------------------------------------------------------------------------------------------------------------------------------------------------------------------------------------------------------------------------------------------------------------------------------------------------------------------------------------------------------------------------------------------------------------------------------------------------------------------------------------------------------------------------------------------------------------------------------------------------------------------------------------------------------------------------------------------------------------------------------------------------------------------------------------------------------------------------------------------------------------------------------------------------------------------------------------------------------------------------------------------------------------------------------------------------------------------------------------------------------------------------------------------------------------------------------------------------------------------------------------------------------------------------------------------------------------------------------------------------------------------------------------------------------------------------------------------------------------------------------------------------------------------------------------------------------------------------------------------------------------------------------------------------------------------------------------------------------------------------------------------------------------------------------------------|-----|---|---|---|-----|------|------|------|-------------------|------|
| 1                                                                                                                                                                                                                                                                                                                                                                                                                                                                                                                                                                                                                                                                                                                                                                                                                                                                                                                                                                                                                                                                                                                                                                                                                                                                                                                                                                                                                                                                                                                                                                                                                                                                                                                                                                                                                                                                                                                                                                                                                                                                                                                              | 7                                                                                                                                                                                                                                                                                                                                                                                                                                                                                                                                                                                                                                                                                                                                                                                                                                                                                                                                                                                                                                                                                                                                                                                                                                                                                                                                                                                                                                                                                                                                                                                                                                                                                                                                                                                                                                                                                                                                                                                                                                                                                                                              |     |   |   |   | K-M | 1-4  | 1-1- | 4    | Ofin serve        | ١    |
| 14                                                                                                                                                                                                                                                                                                                                                                                                                                                                                                                                                                                                                                                                                                                                                                                                                                                                                                                                                                                                                                                                                                                                                                                                                                                                                                                                                                                                                                                                                                                                                                                                                                                                                                                                                                                                                                                                                                                                                                                                                                                                                                                             | The state of the s |     |   |   |   | ۳.  | ۲-1  |      | 100  | المرض المر - إلحه | ۲    |
| per                                                                                                                                                                                                                                                                                                                                                                                                                                                                                                                                                                                                                                                                                                                                                                                                                                                                                                                                                                                                                                                                                                                                                                                                                                                                                                                                                                                                                                                                                                                                                                                                                                                                                                                                                                                                                                                                                                                                                                                                                                                                                                                            | K                                                                                                                                                                                                                                                                                                                                                                                                                                                                                                                                                                                                                                                                                                                                                                                                                                                                                                                                                                                                                                                                                                                                                                                                                                                                                                                                                                                                                                                                                                                                                                                                                                                                                                                                                                                                                                                                                                                                                                                                                                                                                                                              | 4/4 |   |   |   | 1-1 |      |      | r-1  |                   | ٣    |
| ٧                                                                                                                                                                                                                                                                                                                                                                                                                                                                                                                                                                                                                                                                                                                                                                                                                                                                                                                                                                                                                                                                                                                                                                                                                                                                                                                                                                                                                                                                                                                                                                                                                                                                                                                                                                                                                                                                                                                                                                                                                                                                                                                              | 7                                                                                                                                                                                                                                                                                                                                                                                                                                                                                                                                                                                                                                                                                                                                                                                                                                                                                                                                                                                                                                                                                                                                                                                                                                                                                                                                                                                                                                                                                                                                                                                                                                                                                                                                                                                                                                                                                                                                                                                                                                                                                                                              |     |   |   |   | *   | 1-14 | 0-p  | 12-Y | 0,5-6,000         | 3    |
| -                                                                                                                                                                                                                                                                                                                                                                                                                                                                                                                                                                                                                                                                                                                                                                                                                                                                                                                                                                                                                                                                                                                                                                                                                                                                                                                                                                                                                                                                                                                                                                                                                                                                                                                                                                                                                                                                                                                                                                                                                                                                                                                              |                                                                                                                                                                                                                                                                                                                                                                                                                                                                                                                                                                                                                                                                                                                                                                                                                                                                                                                                                                                                                                                                                                                                                                                                                                                                                                                                                                                                                                                                                                                                                                                                                                                                                                                                                                                                                                                                                                                                                                                                                                                                                                                                |     |   |   | * |     |      |      |      |                   | ٥    |
|                                                                                                                                                                                                                                                                                                                                                                                                                                                                                                                                                                                                                                                                                                                                                                                                                                                                                                                                                                                                                                                                                                                                                                                                                                                                                                                                                                                                                                                                                                                                                                                                                                                                                                                                                                                                                                                                                                                                                                                                                                                                                                                                |                                                                                                                                                                                                                                                                                                                                                                                                                                                                                                                                                                                                                                                                                                                                                                                                                                                                                                                                                                                                                                                                                                                                                                                                                                                                                                                                                                                                                                                                                                                                                                                                                                                                                                                                                                                                                                                                                                                                                                                                                                                                                                                                |     |   | * |   |     |      |      |      |                   | 9    |
| The state of the s |                                                                                                                                                                                                                                                                                                                                                                                                                                                                                                                                                                                                                                                                                                                                                                                                                                                                                                                                                                                                                                                                                                                                                                                                                                                                                                                                                                                                                                                                                                                                                                                                                                                                                                                                                                                                                                                                                                                                                                                                                                                                                                                                |     | * |   |   |     |      |      |      |                   | γ    |
|                                                                                                                                                                                                                                                                                                                                                                                                                                                                                                                                                                                                                                                                                                                                                                                                                                                                                                                                                                                                                                                                                                                                                                                                                                                                                                                                                                                                                                                                                                                                                                                                                                                                                                                                                                                                                                                                                                                                                                                                                                                                                                                                |                                                                                                                                                                                                                                                                                                                                                                                                                                                                                                                                                                                                                                                                                                                                                                                                                                                                                                                                                                                                                                                                                                                                                                                                                                                                                                                                                                                                                                                                                                                                                                                                                                                                                                                                                                                                                                                                                                                                                                                                                                                                                                                                | *   |   |   |   |     |      |      |      |                   | ٨    |

| مقـــام            | امثیــــاز |   |   |   |      |      |      |     |     | انام تيـــم   | 6. |
|--------------------|------------|---|---|---|------|------|------|-----|-----|---------------|----|
| A PRINCIPAL STREET | HINE       |   |   |   |      |      |      |     |     | - /           | -  |
| )                  | ٨          |   |   |   | 0-4  | 1-1- | 1-1  | ٥-٣ | *   | سنايوليت      | '  |
| m                  | 7          |   |   | 1 | 0-14 | 1-1- | ۲-۲  | *   | r-« | اس مانال امال | ۲  |
| Y                  | V          |   |   |   | e-4  | 4-4  | *    | 4-4 | W-1 | C. 862 (12.5) | ٣  |
| ,                  | K          |   |   |   | W-Y  | *    | 4-4  | W-1 | 1-1 | mi- al co     | ٤  |
| 6)                 | 1          | - |   |   | *    | K-W  | ٣- ٥ | Y   | ٣   | C/p-46 Ne3    | ٥  |
| r                  | 2          |   |   | * |      |      |      |     |     |               | 9  |
|                    |            | - | * |   | -    |      |      |     |     |               | Υ  |
| ,X                 |            | * | - |   |      |      |      | -   |     |               | ٨  |

| مقـــام | امتيـــــاز |   |   |   |     |      |     |      |     | انام تيـــم  | رديف |
|---------|-------------|---|---|---|-----|------|-----|------|-----|--------------|------|
| 1       | ٨           |   |   |   | ٥-٣ | 1-12 | 4-4 | 0-4  | * ' | ひがしらんじんは     | ١    |
|         | K           |   |   |   | W-Y | ٣-٢  | 4-0 |      | 4-0 | JH 1212 -    | ۲    |
| w       | 7           |   |   |   | 0-m | 4-4  | *   | 0-4  | r-r | 25.0,0,6     | ٣    |
|         | 1/          |   |   |   | 1-1 | *    | 4-4 | _    |     | 05-0,00 OLD  | ٤    |
| +6      | 2           |   |   |   | *   | W-1  | 4-0 | Y-1" |     | 2/- dipis co | ٥    |
|         | ω.          |   |   | * |     |      |     |      |     |              | 9    |
|         |             |   | * |   | -   | -    |     |      |     |              | Υ    |
|         |             | * |   | - | -   | -    | -   |      |     |              | ٨    |

Y ogs

تعالــــى

فدارسیون تنیس روی میز جمہوری اسلامی ایران TABLE TENNIS FEDERATION ISLAMIC REPUBLIC OF IRAN هیئت تنیس روی مینز استان کردستان

7 02 Je

| مقـــام | امتيـــــاز |   |   |   |     |     |       |     |       | نام تيـــم     | رديفي |
|---------|-------------|---|---|---|-----|-----|-------|-----|-------|----------------|-------|
| 1       | ٨           |   |   |   |     |     |       |     |       | Vi- Ywili (2)  | ١     |
| Y       | V           |   |   |   | 1-4 | 4-4 | *-h   | *   | r- 00 | The secon igne | ۲     |
| 2       | 14          |   |   |   | 4-4 | Y-0 | *     | 4-0 | ٣-0   | 1367-0101CFS   | ٣     |
| 4       | 7           |   |   |   | 4-4 | *   | 0- YU | 1-4 | r-1   | 2/-100000      | ٤     |
| K       | 7           |   |   |   | *   | ٣-٢ | 1-14  | W-1 | r-1   | digo- 82 00    | ٥     |
|         | ω           |   |   | * |     |     |       |     |       |                | ۶     |
|         |             |   | * |   |     |     |       |     |       |                | γ     |
| -       |             | * |   | - | -   |     |       |     | 137   |                | ٨     |

LA, "

1 025

1 7 7 8 8 8 7 1

| مقام | امتیــــــاز |    |   |     |      |      |      |      |       | نام تيـــم      | رديف |
|------|--------------|----|---|-----|------|------|------|------|-------|-----------------|------|
| Y    | V            |    |   |     | 0-10 | 1-1  | 0-14 | 1-1- | *     | 0/2-104.0-KI    | ١    |
| W    | 7            |    |   |     | 0-Y  | 15-0 | 0-m  | *    | P-)   | City - Which we | ۲    |
| 7    | K            | 2. |   |     | 4-0  | ٣    | *    |      |       | dis- dicin 12   | ٣    |
| 1    | ٨            |    |   | - 1 | 0-4  | *    | 0- p | ٠-٣  | 4-4   | سارسف رای       | ٤    |
| 1c   | 2            |    |   |     | *    | 4-0  | 0-4  | 4-0  | Y-0   | dus france      | ٥    |
|      |              |    |   | *   |      |      |      |      |       |                 | 9    |
|      |              | -  | * |     |      |      |      |      | 20/10 |                 | ٧    |
|      |              | *  |   |     |      |      |      |      |       |                 | ٨    |

1 7 9 8 8 7 1

| مقـــام | امثیــــاز |   |   |   |      |      |      |      |      | ا ام تیـــم    | رديف |
|---------|------------|---|---|---|------|------|------|------|------|----------------|------|
|         |            |   |   |   | 2    |      |      |      |      | (1)            | -    |
| Y       | V          |   |   |   | 2-4  | 4-1  | 1-4  | 1-10 | *    | Oly- 667 7     | ,    |
| w       | 7          |   |   |   | 0-14 | W- Y | Kr   | *    | 4-1  | 571-6,600      | ۲    |
| K       | 7          |   |   |   | 0-W  | o-W  | *    | r-4  | 10-1 | 0/1-0/28 VE    | ٣    |
|         | V          |   |   |   | 0-4  | *    | pr-0 | 44   | 1-re | Vist - William | ٤    |
| 1       | V ~        |   |   |   | *    | 1-p  |      |      | _    | Chi- sopre by  | ٥    |
| ۵       | 1          |   |   | * | -    | 100  | '    | -    | 100  | 12 13 1        | 9    |
|         |            |   |   | - |      | -    |      | -    | -    |                | V    |
| TELET   |            |   | * |   |      |      |      |      |      |                |      |
|         |            | * |   |   | 100  |      |      |      |      |                | ٨    |

| مقـــام | امتيــــاز |   |   |   |     |     |     |      |      | نام تيم                                                                                                                                                                                                                                                                                                                                                                                                                                                                                                                                                                                                                                                                                                                                                                                                                                                                                                                                                                                                                                                                                                                                                                                                                                                                                                                                                                                                                                                                                                                                                                                                                                                                                                                                                                                                                                                                                                                                                                                                                                                                                                                        | رديفي |
|---------|------------|---|---|---|-----|-----|-----|------|------|--------------------------------------------------------------------------------------------------------------------------------------------------------------------------------------------------------------------------------------------------------------------------------------------------------------------------------------------------------------------------------------------------------------------------------------------------------------------------------------------------------------------------------------------------------------------------------------------------------------------------------------------------------------------------------------------------------------------------------------------------------------------------------------------------------------------------------------------------------------------------------------------------------------------------------------------------------------------------------------------------------------------------------------------------------------------------------------------------------------------------------------------------------------------------------------------------------------------------------------------------------------------------------------------------------------------------------------------------------------------------------------------------------------------------------------------------------------------------------------------------------------------------------------------------------------------------------------------------------------------------------------------------------------------------------------------------------------------------------------------------------------------------------------------------------------------------------------------------------------------------------------------------------------------------------------------------------------------------------------------------------------------------------------------------------------------------------------------------------------------------------|-------|
| 1       | ٨          |   |   |   | 0.7 | 0-4 | 3-4 | 1-10 | *    | O 1:18 - 1,24                                                                                                                                                                                                                                                                                                                                                                                                                                                                                                                                                                                                                                                                                                                                                                                                                                                                                                                                                                                                                                                                                                                                                                                                                                                                                                                                                                                                                                                                                                                                                                                                                                                                                                                                                                                                                                                                                                                                                                                                                                                                                                                  | ١     |
| 4       | V          |   |   |   | 0-W | *-4 | 1-4 | *    | L-to | المان تعاربونين                                                                                                                                                                                                                                                                                                                                                                                                                                                                                                                                                                                                                                                                                                                                                                                                                                                                                                                                                                                                                                                                                                                                                                                                                                                                                                                                                                                                                                                                                                                                                                                                                                                                                                                                                                                                                                                                                                                                                                                                                                                                                                                | ۲     |
| 40      | 8          |   |   |   | 1-4 | ٥-٣ |     | P-1  |      | 11 11                                                                                                                                                                                                                                                                                                                                                                                                                                                                                                                                                                                                                                                                                                                                                                                                                                                                                                                                                                                                                                                                                                                                                                                                                                                                                                                                                                                                                                                                                                                                                                                                                                                                                                                                                                                                                                                                                                                                                                                                                                                                                                                          | ٣     |
| 12      | ۵          |   |   |   | 0-4 | *   |     |      |      | Eigh, is                                                                                                                                                                                                                                                                                                                                                                                                                                                                                                                                                                                                                                                                                                                                                                                                                                                                                                                                                                                                                                                                                                                                                                                                                                                                                                                                                                                                                                                                                                                                                                                                                                                                                                                                                                                                                                                                                                                                                                                                                                                                                                                       | ٤     |
| 1       | ۵          |   |   |   | *   | ٣   | r-4 | 4-0  | 1-0  | deflor and                                                                                                                                                                                                                                                                                                                                                                                                                                                                                                                                                                                                                                                                                                                                                                                                                                                                                                                                                                                                                                                                                                                                                                                                                                                                                                                                                                                                                                                                                                                                                                                                                                                                                                                                                                                                                                                                                                                                                                                                                                                                                                                     | ٥     |
| w       |            |   |   | * |     |     |     |      |      |                                                                                                                                                                                                                                                                                                                                                                                                                                                                                                                                                                                                                                                                                                                                                                                                                                                                                                                                                                                                                                                                                                                                                                                                                                                                                                                                                                                                                                                                                                                                                                                                                                                                                                                                                                                                                                                                                                                                                                                                                                                                                                                                | 9     |
| -       |            |   | * |   |     |     | 1   |      |      |                                                                                                                                                                                                                                                                                                                                                                                                                                                                                                                                                                                                                                                                                                                                                                                                                                                                                                                                                                                                                                                                                                                                                                                                                                                                                                                                                                                                                                                                                                                                                                                                                                                                                                                                                                                                                                                                                                                                                                                                                                                                                                                                | Y     |
|         |            | * | - | - |     | -   |     |      |      | THE RIVE AND ADDRESS OF THE PARTY OF THE PAR | ٨     |
|         |            | * |   |   |     |     |     |      |      |                                                                                                                                                                                                                                                                                                                                                                                                                                                                                                                                                                                                                                                                                                                                                                                                                                                                                                                                                                                                                                                                                                                                                                                                                                                                                                                                                                                                                                                                                                                                                                                                                                                                                                                                                                                                                                                                                                                                                                                                                                                                                                                                |       |