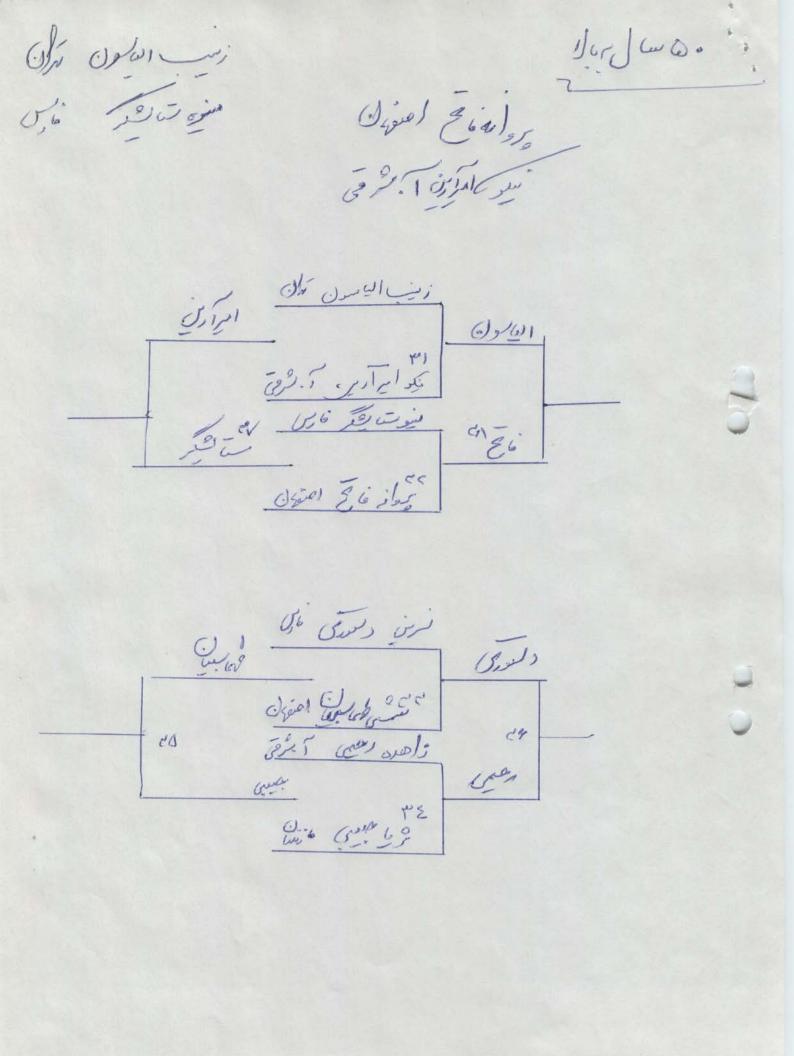

بايتات بالاي ٥٠ مال

با حضور ۱۴ بازیکن پس از انجام ۲۸ بازی سرانجام خانم زینب الیاس ون از تهران مقام ارل ، خانم پروانه فاتح از . امنهان مقام دوم ، خانم شیرین آرین از آدریایجان شرقی مقام ساور را کسپ دمودند .