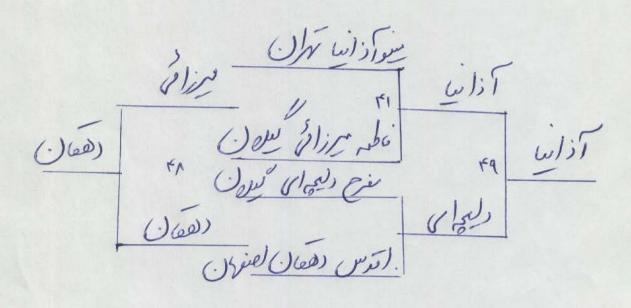

ما الحات به میزیاس استان گیلان در سالی شهید انجاری بندر انزای در دو گرود سنی بالای ۴۰ ميگردك . مال و بالای ۵۰ مال بصورت جدول دوره ای سا ۱۸ برگرار گردید .

با حضور ۱۷ بازیکن چی از انجام ۴۸ بازی سرانجام خانم مقرح دلیچه ای از گبلان مقسام اول ، خادم سیدو آزاد دیا از تعران مقام دوم ، خادم اقاس دهقان از اصفهان مقام دوم را -· dinger year

بايتات بالاي ٥٠ مال

با حضور ۱۴ بازیکن پس از انجام ۲۸ بازی سرانجام خانم زینب الیاس ون از تهران مقام ارل ، خانم پروانه فاتح از . امنهان مقام دوم ، خانم شیرین آرین از آدریایجان شرقی مقام ساور را کسپ دمودند .