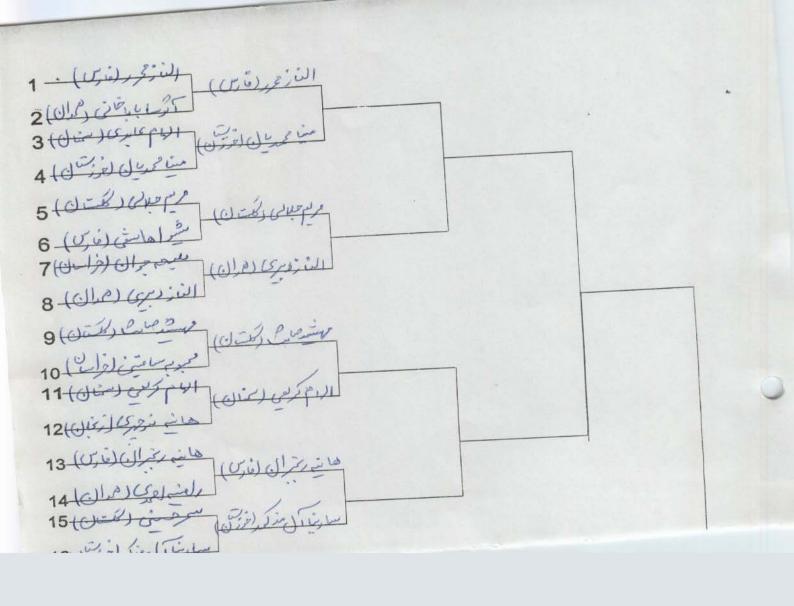

| چهارم     | سوم       | دوم      | اول     | رده بندی   |
|-----------|-----------|----------|---------|------------|
| Jim Think | (1110 110 | النازمور | - Louis | اسامی      |
| VY        | V.        | V.       | V1      | تاريخ تولد |
| حوزاستان  | orie      | خارى     | while   | استان      |

| هشتم     | هفتم       | ششىم      | پنجم       | رده بندی   |
|----------|------------|-----------|------------|------------|
| 12-20601 | مانيرنمران | النازديري | ميناممريان | اسامی      |
| VY       | VY         | Vo        | VT         | تاريخ تولد |
| coli/    | خاري       | ۵۱۱۵      | عرزاتان    | استان      |