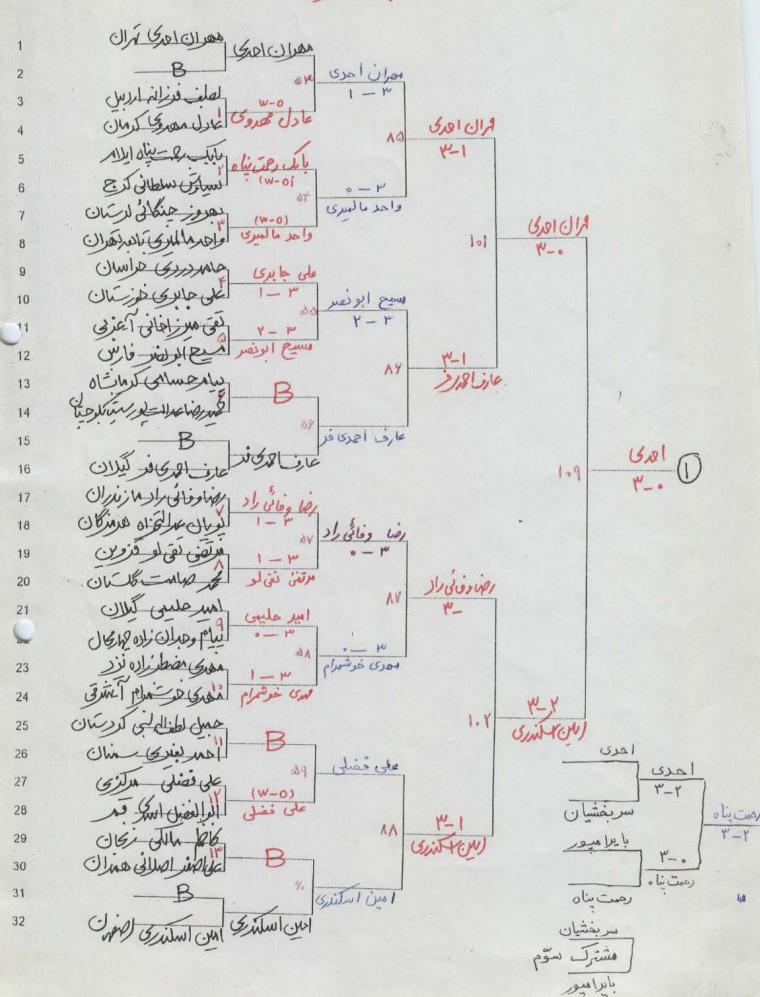

داوران غايب :

| رده بندی |          | دوم      | سوم       | جهارم | ينجم   | ششم      | هفتم   | هشتم       |
|----------|----------|----------|-----------|-------|--------|----------|--------|------------|
| اسامی    | 5,7101,0 | dy sprin | 15-12 4.3 | 023/2 | Gul    | S.je ie, | orbone | (ine line) |
| استان    |          | الرينان  | المران    | 5.1   | فزنتان | Uń       | 3/1-5  |            |

| رده بندی                                                                                                        | نهم    | دهم    | يازدهم       | دوازدهم  |       | جهاردم | پانزدهم                                                                                                         | شانزدهم |
|-----------------------------------------------------------------------------------------------------------------|--------|--------|--------------|----------|-------|--------|-----------------------------------------------------------------------------------------------------------------|---------|
| اسامی                                                                                                           | The US | فرفرول | رعنا وفاقرار | مرمالكان | Julgi | Our Is | quilato                                                                                                         | NO UNI  |
| the second se |        |        | Ulinit.      |          |       | Olin'' | the second se |         |