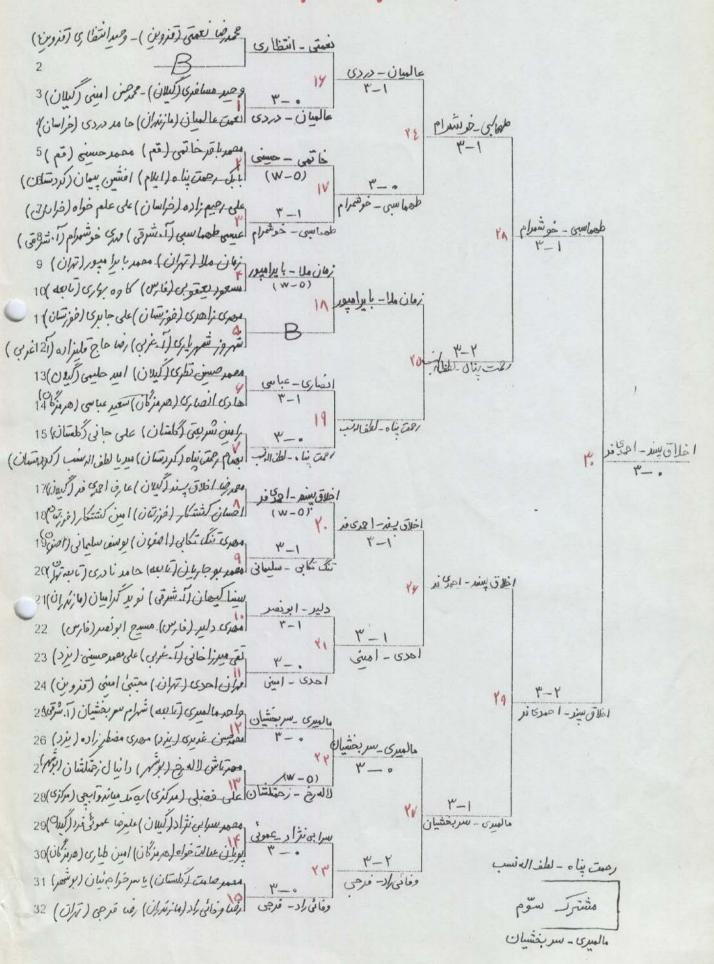

حدول رحلم دوم مع بنا - تمن دوى مرده سرى ورف ו ידי איא אוונט וידי א יני ומטיאיניו (310) ionit init tight W-Y 6101 2 سيونى الملاقى المحالي 10-0 3 5-1-0 4 ilin un 5 del p-0 in al 6 (U), T) (J. 40) 1-Y je, 7 1- ···· 「そうううしん 8 العين ون Eve 9 والعص وم الالعمويان 4-0 Guerl 10 W-Y (icia) and isel 11 ( Lall حاري النهار) (حرمزمان) 12 (8% 12 cigo in Callens, 13 W14 - 81 - عالمان المازيران 120 14 ( Just 1 Gling in W-Y 15 Quer, 4-1 1 Uni part 16 (ising) (sing inf Sive ; 17 محتى حديك (توابع) (int) 1-0 18 1-0 (Usiel) www. 19 (06)00 10/100 20 (0,000) algerte ("0,000) 1/20/ 21 (1/2. T) (2) in W-Y 22 Juli 189.1000000 julie Fu-1 23 اعان كشفار اهوزتمان W-0 24 1 cm + and the منزاده 25 (2. Finstice inte Mode M-Y 26 12)-00 is do 27 ( مردن على إدر ( آ. عزل ) r-0 28 مرع لطفام فى (كردت ن) لعفرادي 29 المازندن (مازندن) ¥-1 30 r-1 W-10 31 04 - 81 بنام رجد بناد المردسان، 32

1

introve and Gue 33 r-0 i civieli jue in due 34 محمد لعرب معنى (توابع) 1-1 W-Fis 35 (69. Tige bui 500 36 (0) 50 8. 2 Get 8.3 37 الفي أروعي (أ برفي ا W- 0 38 2.2 ( 2) Tier ic 571-1 39 istory, 40 · نابنان ، لونان ، نون وفافارد 41 ( 5%. TI ( 2) ; ) 1/06, m-1 42 169. Trosting Jul W-9 43 5,26 نادي الداع na r-0 44 (37. Traci List G 45 (Ef. () First a 46 (2) vs ju il (v () 2) 47 (GP. Siderpy 4-0 48 Cap. FICIDE TARE 33 150 49 (isine) itis ? فرقدان -0 50 فرهاد بيرف وادر براي 51 Cher i i ficueti 1-1 52 (01) 10/10 # 14 53 (2) (1) -54 (69. To Com فوالمام 55 1-1 102.100 Y-0 56 افرون اهذرتان 57 (i))'d 189. TI ON US 4-0 58 1 2 3 14 50 3 sup 59 (6%. T) a cob que r-0 60 ( نابة فالبنا في 34.33 61 (37.5) +1 21 JE r-r 62 GAN. رف فرجد (آ. برق) 63 Ger. ار ممن اعزرتان W-0 64