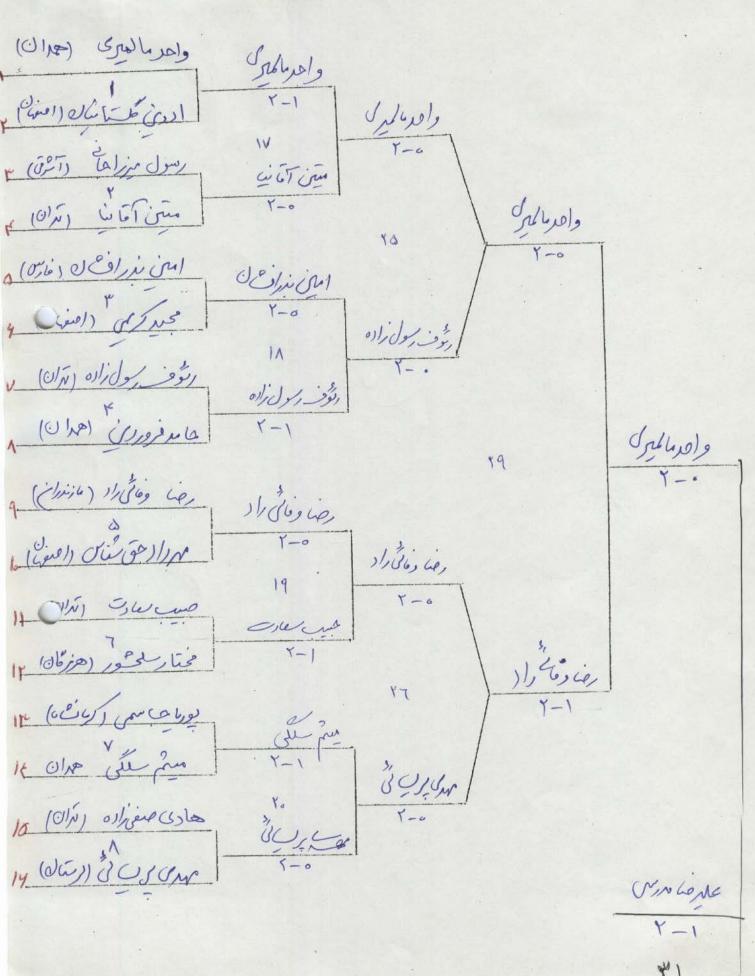

(0) in (0) (0) in (0) W180 0/4 4(4) ichico1 YY (D') Dison 361810 CM X 44 Unio) Uno! Un ENOSiON. ا یمان قدیری دوکزی) 49 سنن آئ نیا (تران) 4 m (8. j. 1) Gime ous X 01 (Ulive) (3/00, UXX dy (Uijol) iloun!