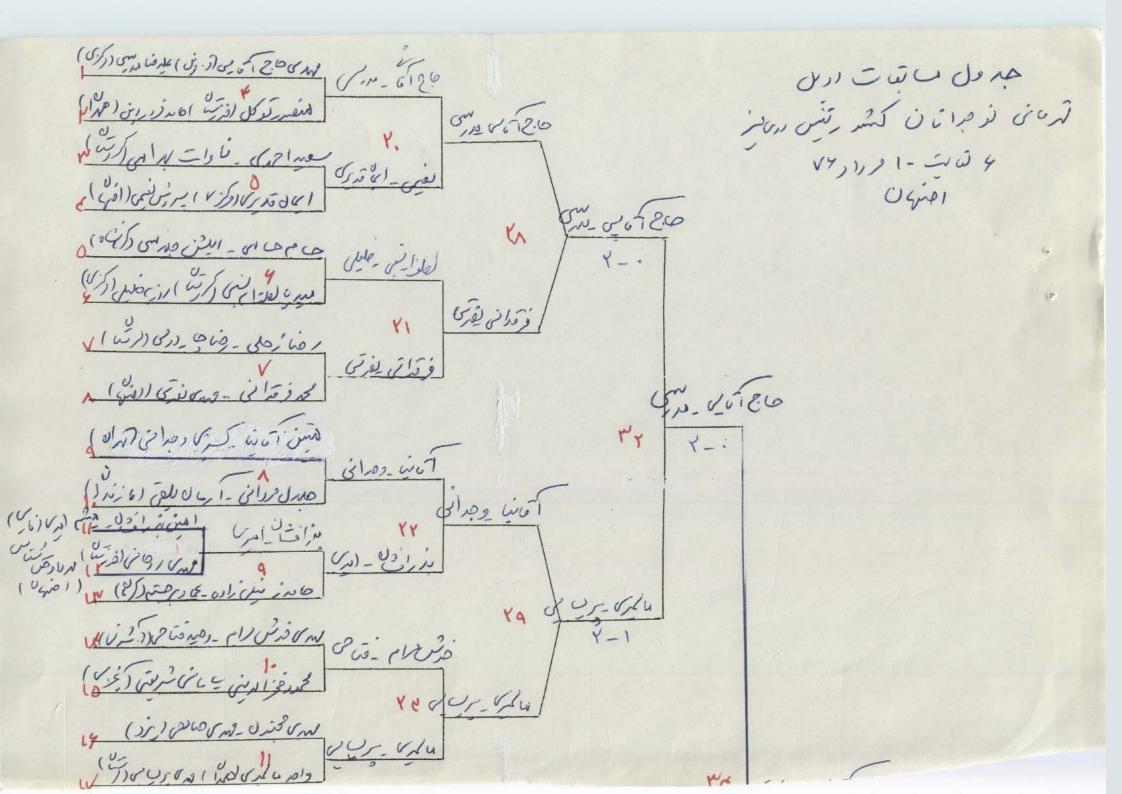

## مسابقات نوجوانان قهرمانی گشور ع الی ۱۰ مردادماه ع۱۳۷۶ اصفهان

| مقام  | امتياز |   | 200 | مرزش     | فزرت   | P.N. U |
|-------|--------|---|-----|----------|--------|--------|
|       |        | ۵ | ۴   | ٣        | ٢      | 1      |
|       |        |   |     | 11.      | 11 141 |        |
| لسرم  | 4      |   | 4-4 | W-0      | W-1    |        |
| أون   | 7      |   | Y-W | ₩<br>W-0 |        | 1-1    |
| 1,90, | •      |   | W-0 |          | W-0    | ₩-0    |
| כנות  | ۵      |   |     | W-0      | 4-4    | 4-m    |
|       |        |   |     |          | 22.00  |        |

| سئولين                                  | اسامی             | اسامى بازيكنان بترتيب مقام |               |           |                |              | نام استان |   |
|-----------------------------------------|-------------------|----------------------------|---------------|-----------|----------------|--------------|-----------|---|
| سرپرست                                  | مربی              | ۵                          | ۴             | ٣         | ٢              | 1            |           |   |
|                                         | 1 2 3             | 11176                      |               | 相付某       |                | Tid t        | 11/11/11  | L |
| حين<br>خاري قزاد                        | عين عراني         | جلال<br>مردانی             | آرهان<br>يلقى | وصد کلرنی | پويا<br>رضدانی | رفانی        | Olai Lo   | ١ |
| المن المن المن المن المن المن المن المن | מטנ               | سفرر                       |               |           |                | نها<br>نگوای | فنزتن     | ٢ |
| 4,5                                     | 0 11              | 0,2                        |               |           |                |              | نونزهن    | ٣ |
| محن<br>ثرو مواددا                       | ا هر<br>طاهرهٔ کی | ملال<br>جرای               | معرر<br>توای  | SW        | 1              | SW 36.25c    | تورين     | 4 |
|                                         |                   |                            |               |           |                |              |           | ۵ |

| مقام  | امتياز |   | رزد   | برهن  | از بانا | -  |
|-------|--------|---|-------|-------|---------|----|
|       |        | ۵ | 4     | ٣     | ٢       | 1  |
|       |        |   |       | 11:14 | 1141    |    |
| دوبر  | ۵      |   | ·-W   | w     | 3.      |    |
| ارن   | 7      |   | ٠-٣   | w     |         | W  |
| لسوار | ٤      |   | 10 -W |       | ٣.      | ٣. |
| 29    | m      |   |       | W_ 0  | ٣       | ٣. |
| , ,   |        |   |       | *     |         |    |

| مسئولين | اسامی          | ŕ                | نام استان       |        |                        |                       |              |
|---------|----------------|------------------|-----------------|--------|------------------------|-----------------------|--------------|
| سرپرست  | مربی           | ۵                | ۴               | ٣      | ٢                      | 1                     |              |
| 11:14   |                | 11111            |                 | 得目录    |                        |                       | U.F. HITE    |
|         | 5 mg dd 9:     | هاری<br>صنی راده | کسری وجدانی     | ت الله | المان                  | رگوں<br>محمدل رادہ    | 0171         |
|         | المهنام المجور | ابر              | رهد قاتی        | (N)    | الماري<br>غوالي الماري | فردها ر<br>میران شراد | ۲ آزیالی لیک |
|         | ابراميى        | المرون           | ا بسرار المرتشي | اهان   | مراد<br>برهته          | عا در<br>رندی ارده    | ا کره ن      |
| اهر     | مايمحار (ماره) | نيما             | ومالعي          | Unis   | 3.0                    | منصرر<br>آردون        | - >>= 1      |
|         |                |                  |                 |        |                        |                       |              |

| مقام  | امتياز |   | درتها | 2005     | 0,6   | 5/2 |
|-------|--------|---|-------|----------|-------|-----|
|       |        | ۵ | ۴     | ٣        | ٢     | 1   |
| 1111  | 114    |   |       | 1.1-1-12 | 11/14 |     |
| اول   | ۵      |   | 4-4   | Y-W      | W     |     |
| نسوار | ٤      |   | ·-w   | ٣-1      |       | m.  |
| دىد   | ۵      |   | Y- M  |          | 1-1   | 4-4 |
| 1,00, | ٤      |   |       | 4-14     | ٣_ ٥  | Y-W |
|       |        |   |       | 7        |       |     |

|               |                                      |                                                                                 |                                                                                                                         |                                                                                                                                                   | اسامى بازيكنان بترتيب مقام                                                                                                                                                                   |                                                                                                                                                                                                                                                                                  |                                                                                                                                                                                                                                                                                                                                                                                                                                                                                                                                                                                                                                                                                                                                                                                                                                                                                                                                                                                                                                                                                                                                                                                                                                                                                                                                                                                                                                                                                                                                                                                                                                                                                                                                                                                                                                                                                                                                                                                                                                                                                                                               |                                                                                                                                                                                                                                                                                                                                                      |  |  |
|---------------|--------------------------------------|---------------------------------------------------------------------------------|-------------------------------------------------------------------------------------------------------------------------|---------------------------------------------------------------------------------------------------------------------------------------------------|----------------------------------------------------------------------------------------------------------------------------------------------------------------------------------------------|----------------------------------------------------------------------------------------------------------------------------------------------------------------------------------------------------------------------------------------------------------------------------------|-------------------------------------------------------------------------------------------------------------------------------------------------------------------------------------------------------------------------------------------------------------------------------------------------------------------------------------------------------------------------------------------------------------------------------------------------------------------------------------------------------------------------------------------------------------------------------------------------------------------------------------------------------------------------------------------------------------------------------------------------------------------------------------------------------------------------------------------------------------------------------------------------------------------------------------------------------------------------------------------------------------------------------------------------------------------------------------------------------------------------------------------------------------------------------------------------------------------------------------------------------------------------------------------------------------------------------------------------------------------------------------------------------------------------------------------------------------------------------------------------------------------------------------------------------------------------------------------------------------------------------------------------------------------------------------------------------------------------------------------------------------------------------------------------------------------------------------------------------------------------------------------------------------------------------------------------------------------------------------------------------------------------------------------------------------------------------------------------------------------------------|------------------------------------------------------------------------------------------------------------------------------------------------------------------------------------------------------------------------------------------------------------------------------------------------------------------------------------------------------|--|--|
| اسرپرست       | مربی                                 | ٥                                                                               | ۴                                                                                                                       | ٣                                                                                                                                                 | ٢                                                                                                                                                                                            | 1                                                                                                                                                                                                                                                                                |                                                                                                                                                                                                                                                                                                                                                                                                                                                                                                                                                                                                                                                                                                                                                                                                                                                                                                                                                                                                                                                                                                                                                                                                                                                                                                                                                                                                                                                                                                                                                                                                                                                                                                                                                                                                                                                                                                                                                                                                                                                                                                                               |                                                                                                                                                                                                                                                                                                                                                      |  |  |
| 198           |                                      |                                                                                 |                                                                                                                         | 群村等                                                                                                                                               | 151.1                                                                                                                                                                                        | HIT                                                                                                                                                                                                                                                                              |                                                                                                                                                                                                                                                                                                                                                                                                                                                                                                                                                                                                                                                                                                                                                                                                                                                                                                                                                                                                                                                                                                                                                                                                                                                                                                                                                                                                                                                                                                                                                                                                                                                                                                                                                                                                                                                                                                                                                                                                                                                                                                                               |                                                                                                                                                                                                                                                                                                                                                      |  |  |
| نجد<br>حقد من | کور<br>حالای                         | علیون<br>در رسی                                                                 | روز ۲۰<br>خالملی                                                                                                        | 3 E                                                                                                                                               | 041                                                                                                                                                                                          | in Tour                                                                                                                                                                                                                                                                          | ا مرکزی -                                                                                                                                                                                                                                                                                                                                                                                                                                                                                                                                                                                                                                                                                                                                                                                                                                                                                                                                                                                                                                                                                                                                                                                                                                                                                                                                                                                                                                                                                                                                                                                                                                                                                                                                                                                                                                                                                                                                                                                                                                                                                                                     | ١                                                                                                                                                                                                                                                                                                                                                    |  |  |
| العدد         | ئجر<br>وطن                           | معياد<br>مکنن                                                                   | نامرون                                                                                                                  | عنی اصغ<br>مرما ی                                                                                                                                 | ايدى                                                                                                                                                                                         | ا اسن المرآث                                                                                                                                                                                                                                                                     | 0,6                                                                                                                                                                                                                                                                                                                                                                                                                                                                                                                                                                                                                                                                                                                                                                                                                                                                                                                                                                                                                                                                                                                                                                                                                                                                                                                                                                                                                                                                                                                                                                                                                                                                                                                                                                                                                                                                                                                                                                                                                                                                                                                           | ۲                                                                                                                                                                                                                                                                                                                                                    |  |  |
| كياذرش        |                                      | (mem)                                                                           | ا میرین<br>جلاسی                                                                                                        |                                                                                                                                                   | - 0                                                                                                                                                                                          | ولدر ما                                                                                                                                                                                                                                                                          | ا کریاتی ہ                                                                                                                                                                                                                                                                                                                                                                                                                                                                                                                                                                                                                                                                                                                                                                                                                                                                                                                                                                                                                                                                                                                                                                                                                                                                                                                                                                                                                                                                                                                                                                                                                                                                                                                                                                                                                                                                                                                                                                                                                                                                                                                    | ٣                                                                                                                                                                                                                                                                                                                                                    |  |  |
| Guo           | عبان                                 | رمنا رملی                                                                       | CM CM                                                                                                                   | UN () ()                                                                                                                                          | ر درای                                                                                                                                                                                       | 5000                                                                                                                                                                                                                                                                             | زرتها                                                                                                                                                                                                                                                                                                                                                                                                                                                                                                                                                                                                                                                                                                                                                                                                                                                                                                                                                                                                                                                                                                                                                                                                                                                                                                                                                                                                                                                                                                                                                                                                                                                                                                                                                                                                                                                                                                                                                                                                                                                                                                                         | ۴                                                                                                                                                                                                                                                                                                                                                    |  |  |
|               |                                      |                                                                                 |                                                                                                                         |                                                                                                                                                   |                                                                                                                                                                                              |                                                                                                                                                                                                                                                                                  |                                                                                                                                                                                                                                                                                                                                                                                                                                                                                                                                                                                                                                                                                                                                                                                                                                                                                                                                                                                                                                                                                                                                                                                                                                                                                                                                                                                                                                                                                                                                                                                                                                                                                                                                                                                                                                                                                                                                                                                                                                                                                                                               | 0                                                                                                                                                                                                                                                                                                                                                    |  |  |
|               | حقد من<br>ارارع<br>کماذرش<br>مینی فر | میاندی حقد بن<br>وطن زایج<br>وطن زایج<br>عمد کماذرش<br>جاسی جهنی و<br>عمان صادن | درسی صاندی حقد من<br>معیاد مجر اسعد<br>اکلیف وطن زارع<br>السماعی عمید کیاذرش<br>فرجماندر جاسی جهنی فر<br>رفنا عباس صادی | خلیلی مدرسی صانعی حقرین<br>علی معیار فیر امور<br>ناصران آلیف وطن زارع<br>ایکن الساس عمیر کیاذرش<br>جلاسی فرجیزر جاسی جهنی فر<br>هدی رضا عباس صادی | قریری خلیلی مرسی صاندی عقد بن<br>علی اصور علی معیار فجر امور<br>مرای ناصرون مکیف وطن زارع<br>حام ایکن اسماس همد کیاذرش<br>حامی جلاسی فرجی در جاسی جهی فر<br>مادی جلاسی فرجی در جاسی جهی فردی | قرری قریری خلیلی مدرسی صانعی حقد سن<br>مستم علی اصغ علی معیاد مجر امعرد<br>امیری مرانی ناصریان مکیف وطن زارع<br>امیری مرانی ناصریان مکیف وطن زارع<br>لوریا های نامریان السمایس عمد کمیازیر<br>آریانش های جلاسی فرجی نزر جاسی جهای فر<br>آریانش های جلاسی فرجی نزر جاسی جهای فردی | المن الملئ على العران الملك المرسى صالعي عقد من المسن الملئم على العران الملف وطن زارع المراق الملك وطن زارع المراق الملك المراق الملك على المراق الملك على المراق الملك على المراق الملك والمائل على المراق والمائل على المراق والمائل على المراق والمائل المراق والمائل على المراق الملك الملك المراق الملك الملك المراق الملك | مرازی آن کی قریری قریری خلی مرسی صانعی هقدین<br>اسن استم علی اصر علی معیاد جمر اعود<br>فارس بررای امیری مرمای ناصران اسکی وطن زارع<br>بررای امیری مرمای ناصران اسکی وطن زارع<br>کرن د میاری کوریا های ایکن اسکی هید کیاذرثر<br>کرن میان میری کردی های جلاسی فرجی نزر جاسی جهای فردی<br>لرت ن اسکی محمد کی جلاسی فرجی نزر جاسی جهای فردی فردی کیادرثر |  |  |

کرده وی ر

| مقام | امتياز |   | 875 | ا زرنا کا | امني) | هدان |
|------|--------|---|-----|-----------|-------|------|
|      |        | ۵ | *   | ٣         | ۲     | 1    |
|      |        |   |     | 11-142    | 1111  |      |
| ادل  | 7      |   | 1-W | W         | K.M   |      |
| (UN  | 8      |   | 1-4 | w         |       | 4-4  |
| 1.93 | W      |   | 21  |           | ٣     | 4    |
| سرم  | ٤      |   |     | 1- Pu     | ٣-1   | ٣-1  |
|      |        |   |     | *         |       |      |

| مسئولين  | اسامی           | ŕ                | ر تيب مقاه        | نام استان                               |                 |                 |         |   |
|----------|-----------------|------------------|-------------------|-----------------------------------------|-----------------|-----------------|---------|---|
| سرپرست   | مربی            | ۵                | ۴                 | ٣                                       | ٢               | 1               |         |   |
| 1411     |                 | 中国特              | 11111             | 并持续                                     |                 |                 | UFFILIT |   |
| نادر عمد | المثهرم المقارى | امین             | الحراس<br>وليلوند | ou in                                   | حاس<br>فردیین   | واهر<br>ما کمیک | المران  | ١ |
|          | اجر ا           | مرداد<br>عربان   | سردش فنها         | الدى الدى الدى الدى الدى الدى الدى الدى | ن کرد<br>نرکدای | المر            | المنهان | ٢ |
|          | isN.            | فحرد<br>ني الدين | مس                | المان المان المان المان                 | ورسي            | مرد کاک اسال ا  | SERVIT  | ٣ |
|          | こりか             |                  | CUL'<br>CHV.      | لوريا<br>لغيني                          | ne 185          | Cist<br>UZ      | اکردشان | ۴ |
|          |                 |                  |                   |                                         |                 |                 |         | ۵ |