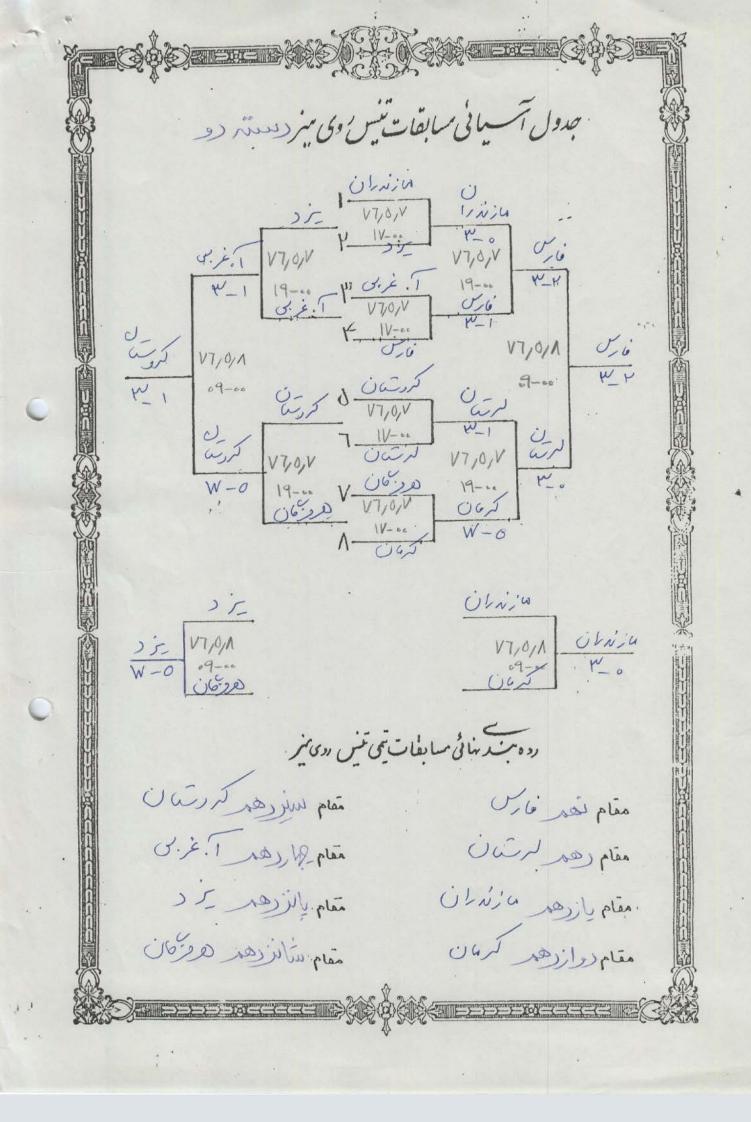

## مسابقات نوجوانان قهرمانی گشور ع الی ۱۰ مردادماه ع۱۳۷۶ اصفهان

| مقام  | امتياز |   | 200 | مرزش     | فزرت   | P.N. U |
|-------|--------|---|-----|----------|--------|--------|
|       |        | ۵ | ۴   | ٣        | ٢      | 1      |
|       |        |   |     | 11.      | 11 141 |        |
| لسرم  | 4      |   | 4-4 | W-0      | W-1    |        |
| أون   | 7      |   | Y-W | ₩<br>W-0 |        | 1-1    |
| 1,90, | •      |   | W-0 |          | W-0    | ₩-0    |
| כנות  | ۵      |   |     | W-0      | 4-4    | 4-m    |
|       |        |   |     |          | 22.00  |        |

| سئولين                                  | اسامی             | اسامى بازيكنان بترتيب مقام |               |           |                |              | نام استان |   |
|-----------------------------------------|-------------------|----------------------------|---------------|-----------|----------------|--------------|-----------|---|
| سرپرست                                  | مربی              | ۵                          | ۴             | ٣         | ٢              | 1            |           |   |
|                                         | 1 2 3             | 11176                      |               | 相付某       |                | Tid t        | 11/11/11  | L |
| حين<br>خاري قزاد                        | عين عراني         | جلال<br>مردانی             | آرهان<br>يلقى | وصد کلرنی | پويا<br>رضدانی | رفانی        | Olai Lo   | ١ |
| المن المن المن المن المن المن المن المن | מטנ               | سفرر                       |               |           |                | نها<br>نگوای | فنزتن     | ٢ |
| 4,5                                     | 0 11              | 0,2                        |               |           |                |              | نونزهن    | ٣ |
| محن<br>ثرو مواددا                       | ا هر<br>طاهرهٔ کی | ملال<br>جرای               | معرر<br>توای  | SW        | 1              | SW 36.25c    | تورين     | 4 |
|                                         |                   |                            |               |           |                |              |           | ۵ |

| مقام  | امتياز |   | رزد   | برهن  | از بانا | -  |
|-------|--------|---|-------|-------|---------|----|
|       |        | ۵ | 4     | ٣     | ٢       | 1  |
|       |        |   |       | 11:14 | 1141    |    |
| دوبر  | ۵      |   | ·-W   | w     | 3.      |    |
| ارن   | 7      |   | ٠-٣   | w     |         | W  |
| لسوار | ٤      |   | 10 -W |       | ٣.      | ٣. |
| 29    | m      |   |       | W_ 0  | ٣       | ٣. |
| , ,   |        |   |       | *     |         |    |

| مسئولين | اسامی          | ŕ                | نام استان       |        |                        |                       |              |
|---------|----------------|------------------|-----------------|--------|------------------------|-----------------------|--------------|
| سرپرست  | مربی           | ۵                | ۴               | ٣      | ٢                      | 1                     |              |
| 11:14   |                | 11111            |                 | 得目录    |                        |                       | U.F. HITE    |
|         | 5 mg dd 9:     | هاری<br>صنی راده | کسری وجدانی     | ت الله | المان                  | رگوں<br>محمدل رادہ    | 0171         |
|         | المهنام المجور | ابر              | رهد قاتی        | (N)    | الماري<br>غوالي الماري | فردها ر<br>میران شراد | ۲ آزیالی لیک |
|         | ابراميى        | المرون           | ا بسرار المرتشي | اهان   | مراد<br>برهته          | عا در<br>رندی ارده    | ا کره ن      |
| اهر     | مايمحار (ماره) | نيما             | ومالعي          | Unis   | 3.0                    | منصرر<br>آردون        | - >>= 1      |
|         |                |                  |                 |        |                        |                       |              |

| مقام  | امتياز |   | درتها | 2005     | 0,6   | 5/2 |
|-------|--------|---|-------|----------|-------|-----|
|       |        | ۵ | ۴     | ٣        | ٢     | 1   |
| 1111  | 114    |   |       | 1.1-1-12 | 11/14 |     |
| اول   | ۵      |   | 4-4   | Y-W      | W     |     |
| نسوار | ٤      |   | ·-w   | ٣-1      |       | m.  |
| دىد   | ۵      |   | Y- M  |          | 1-1   | 4-4 |
| 1,00, | ٤      |   |       | 4-14     | ٣_ ٥  | Y-W |
|       |        |   |       | 7        |       |     |

|               |                                      |                                                                                 |                                                                                                                         |                                                                                                                                                   | اسامى بازيكنان بترتيب مقام                                                                                                                                                                   |                                                                                                                                                                                                                                                                                  |                                                                                                                                                                                                                                                                                                                                                                                                                                                                                                                                                                                                                                                                                                                                                                                                                                                                                                                                                                                                                                                                                                                                                                                                                                                                                                                                                                                                                                                                                                                                                                                                                                                                                                                                                                                                                                                                                                                                                                                                                                                                                                                               |                                                                                                                                                                                                                                                                                                                                                      |  |  |
|---------------|--------------------------------------|---------------------------------------------------------------------------------|-------------------------------------------------------------------------------------------------------------------------|---------------------------------------------------------------------------------------------------------------------------------------------------|----------------------------------------------------------------------------------------------------------------------------------------------------------------------------------------------|----------------------------------------------------------------------------------------------------------------------------------------------------------------------------------------------------------------------------------------------------------------------------------|-------------------------------------------------------------------------------------------------------------------------------------------------------------------------------------------------------------------------------------------------------------------------------------------------------------------------------------------------------------------------------------------------------------------------------------------------------------------------------------------------------------------------------------------------------------------------------------------------------------------------------------------------------------------------------------------------------------------------------------------------------------------------------------------------------------------------------------------------------------------------------------------------------------------------------------------------------------------------------------------------------------------------------------------------------------------------------------------------------------------------------------------------------------------------------------------------------------------------------------------------------------------------------------------------------------------------------------------------------------------------------------------------------------------------------------------------------------------------------------------------------------------------------------------------------------------------------------------------------------------------------------------------------------------------------------------------------------------------------------------------------------------------------------------------------------------------------------------------------------------------------------------------------------------------------------------------------------------------------------------------------------------------------------------------------------------------------------------------------------------------------|------------------------------------------------------------------------------------------------------------------------------------------------------------------------------------------------------------------------------------------------------------------------------------------------------------------------------------------------------|--|--|
| اسرپرست       | مربی                                 | ٥                                                                               | ۴                                                                                                                       | ٣                                                                                                                                                 | ٢                                                                                                                                                                                            | 1                                                                                                                                                                                                                                                                                |                                                                                                                                                                                                                                                                                                                                                                                                                                                                                                                                                                                                                                                                                                                                                                                                                                                                                                                                                                                                                                                                                                                                                                                                                                                                                                                                                                                                                                                                                                                                                                                                                                                                                                                                                                                                                                                                                                                                                                                                                                                                                                                               |                                                                                                                                                                                                                                                                                                                                                      |  |  |
| 198           |                                      |                                                                                 |                                                                                                                         | 群村等                                                                                                                                               | 151.1                                                                                                                                                                                        | HIT                                                                                                                                                                                                                                                                              |                                                                                                                                                                                                                                                                                                                                                                                                                                                                                                                                                                                                                                                                                                                                                                                                                                                                                                                                                                                                                                                                                                                                                                                                                                                                                                                                                                                                                                                                                                                                                                                                                                                                                                                                                                                                                                                                                                                                                                                                                                                                                                                               |                                                                                                                                                                                                                                                                                                                                                      |  |  |
| نجد<br>حقد من | کور<br>حالای                         | علیون<br>در رسی                                                                 | روز ۲۰<br>خالملی                                                                                                        | 3 E                                                                                                                                               | 041                                                                                                                                                                                          | in Tour                                                                                                                                                                                                                                                                          | ا مرکزی -                                                                                                                                                                                                                                                                                                                                                                                                                                                                                                                                                                                                                                                                                                                                                                                                                                                                                                                                                                                                                                                                                                                                                                                                                                                                                                                                                                                                                                                                                                                                                                                                                                                                                                                                                                                                                                                                                                                                                                                                                                                                                                                     | ١                                                                                                                                                                                                                                                                                                                                                    |  |  |
| العدد         | ئجر<br>وطن                           | معياد<br>مکنن                                                                   | نامرون                                                                                                                  | عنی اصغ<br>مرما ی                                                                                                                                 | ايدى                                                                                                                                                                                         | ا اسن المرآث                                                                                                                                                                                                                                                                     | 0,6                                                                                                                                                                                                                                                                                                                                                                                                                                                                                                                                                                                                                                                                                                                                                                                                                                                                                                                                                                                                                                                                                                                                                                                                                                                                                                                                                                                                                                                                                                                                                                                                                                                                                                                                                                                                                                                                                                                                                                                                                                                                                                                           | ۲                                                                                                                                                                                                                                                                                                                                                    |  |  |
| كياذرش        |                                      | (mem)                                                                           | ا میرین<br>جلاسی                                                                                                        |                                                                                                                                                   | - 0                                                                                                                                                                                          | ولدر ما                                                                                                                                                                                                                                                                          | ا کریاتی ہ                                                                                                                                                                                                                                                                                                                                                                                                                                                                                                                                                                                                                                                                                                                                                                                                                                                                                                                                                                                                                                                                                                                                                                                                                                                                                                                                                                                                                                                                                                                                                                                                                                                                                                                                                                                                                                                                                                                                                                                                                                                                                                                    | ٣                                                                                                                                                                                                                                                                                                                                                    |  |  |
| Guo           | عبان                                 | رمنا رملی                                                                       | CM CM                                                                                                                   | UN () ()                                                                                                                                          | ر درای                                                                                                                                                                                       | 5000                                                                                                                                                                                                                                                                             | زرتها                                                                                                                                                                                                                                                                                                                                                                                                                                                                                                                                                                                                                                                                                                                                                                                                                                                                                                                                                                                                                                                                                                                                                                                                                                                                                                                                                                                                                                                                                                                                                                                                                                                                                                                                                                                                                                                                                                                                                                                                                                                                                                                         | ۴                                                                                                                                                                                                                                                                                                                                                    |  |  |
|               |                                      |                                                                                 |                                                                                                                         |                                                                                                                                                   |                                                                                                                                                                                              |                                                                                                                                                                                                                                                                                  |                                                                                                                                                                                                                                                                                                                                                                                                                                                                                                                                                                                                                                                                                                                                                                                                                                                                                                                                                                                                                                                                                                                                                                                                                                                                                                                                                                                                                                                                                                                                                                                                                                                                                                                                                                                                                                                                                                                                                                                                                                                                                                                               | 0                                                                                                                                                                                                                                                                                                                                                    |  |  |
|               | حقد من<br>ارارع<br>کماذرش<br>مینی فر | میاندی حقد بن<br>وطن زایج<br>وطن زایج<br>عمد کماذرش<br>جاسی جهنی و<br>عمان صادن | درسی صاندی حقد من<br>معیاد مجر اسعد<br>اکلیف وطن زارع<br>السماعی عمید کیاذرش<br>فرجماندر جاسی جهنی فر<br>رفنا عباس صادی | خلیلی مدرسی صانعی حقرین<br>علی معیار فیر امور<br>ناصران آلیف وطن زارع<br>ایکن الساس عمیر کیاذرش<br>جلاسی فرجیزر جاسی جهنی فر<br>هدی رضا عباس صادی | قریری خلیلی مرسی صاندی عقد بن<br>علی اصور علی معیار فجر امور<br>مرای ناصرون مکیف وطن زارع<br>حام ایکن اسماس همد کیاذرش<br>حامی جلاسی فرجی در جاسی جهی فر<br>مادی جلاسی فرجی در جاسی جهی فردی | قرری قریری خلیلی مدرسی صانعی حقد سن<br>مستم علی اصغ علی معیاد مجر امعرد<br>امیری مرانی ناصریان مکیف وطن زارع<br>امیری مرانی ناصریان مکیف وطن زارع<br>لوریا های نامریان السمایس عمد کمیازیر<br>آریانش های جلاسی فرجی نزر جاسی جهای فر<br>آریانش های جلاسی فرجی نزر جاسی جهای فردی | المن الملئ على العران الملك المرسى صالعي عقد من المسن الملئم على العران الملف وطن زارع المراق الملك وطن زارع المراق الملك المراق الملك على المراق الملك على المراق الملك على المراق الملك والمائل على المراق والمائل على المراق والمائل على المراق والمائل المراق والمائل على المراق الملك الملك المراق الملك الملك المراق الملك | مرازی آن کی قریری قریری خلی مرسی صانعی هقدین<br>اسن استم علی اصر علی معیاد جمر اعود<br>فارس بررای امیری مرمای ناصران اسکی وطن زارع<br>بررای امیری مرمای ناصران اسکی وطن زارع<br>کرن د میاری کوریا های ایکن اسکی هید کیاذرثر<br>کرن میان میری کردی های جلاسی فرجی نزر جاسی جهای فردی<br>لرت ن اسکی محمد کی جلاسی فرجی نزر جاسی جهای فردی فردی کیادرثر |  |  |

کرده وی ر

| مقام | امتياز |   | 875 | ا زرنا کا | امني) | هدان |
|------|--------|---|-----|-----------|-------|------|
|      |        | ۵ | *   | ٣         | ۲     | 1    |
|      |        |   |     | 11-142    | 1111  |      |
| ادل  | 7      |   | 1-W | W         | K.M   |      |
| (UN  | 8      |   | 1-4 | w         |       | 4-4  |
| 1.93 | W      |   | 21  |           | ٣     | 4    |
| سرم  | ٤      |   |     | 1- Pu     | ٣-1   | ٣-1  |
|      |        |   |     | *         |       |      |

| مسئولين  | اسامی           | ŕ                | ر تيب مقاه        | نام استان                               |                 |                 |         |   |
|----------|-----------------|------------------|-------------------|-----------------------------------------|-----------------|-----------------|---------|---|
| سرپرست   | مربی            | ۵                | ۴                 | ٣                                       | ٢               | 1               |         |   |
| 1411     |                 | 中国特              | 11111             | 并持续                                     |                 |                 | UFFILIT |   |
| نادر عمد | المثهرم المقارى | امین             | الحراس<br>وليلوند | ou in                                   | حاس<br>فردیین   | واهر<br>ما کمیک | المران  | ١ |
|          | اجر ا           | مرداد<br>عربان   | سردش فنها         | الدى الدى الدى الدى الدى الدى الدى الدى | ن کرد<br>نرکدای | المر            | المنهان | ٢ |
|          | isN.            | فحرد<br>ني الدين | مس                | المان المان المان المان                 | ورسي            | مرد کاک اسال ا  | SERVIT  | ٣ |
|          | こりか             |                  | CUL'<br>CHV.      | لوريا<br>لغيني                          | ne 185          | Cist<br>UZ      | اکردشان | ۴ |
|          |                 |                  |                   |                                         |                 |                 |         | ۵ |