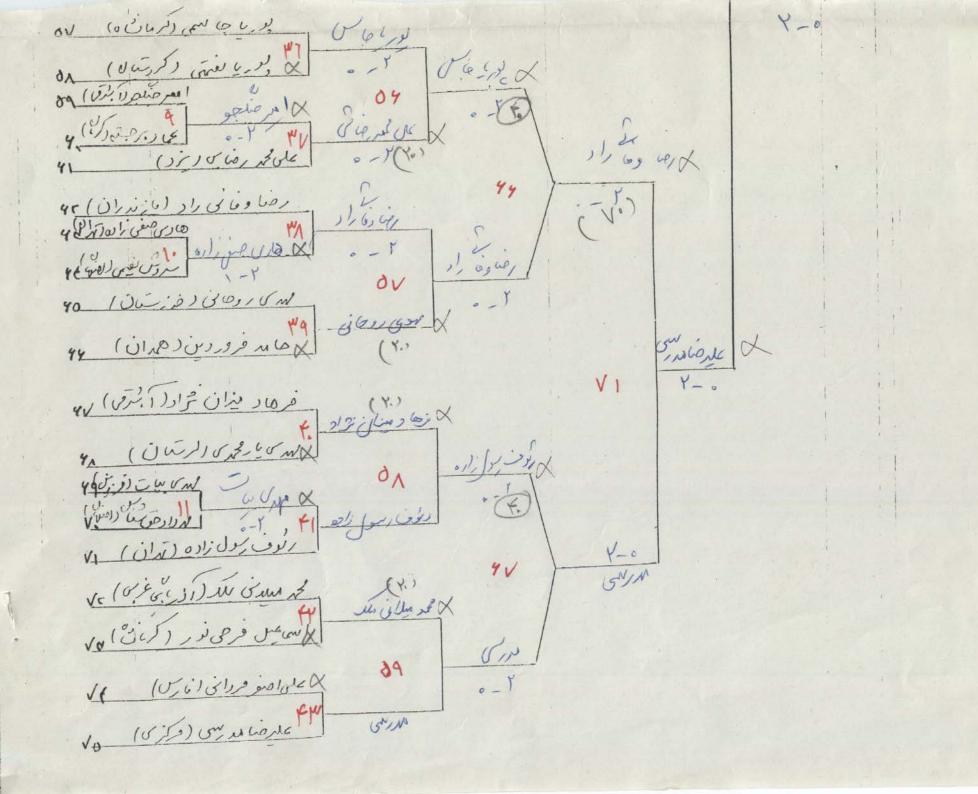

(0) in (0) (0) in (0) W180 0/4 4(4) ichico1 YY (D') Dison 361810 CM X 44 Unio) Uno! Un ENOSiON. ا یمان قدیری دوکزی) 49 سنن آئ نیا (تران) 4 m (8. j. 1) Gime ous X 01 (Ulive) (3/00, UXX dy (Uijol) iloun!