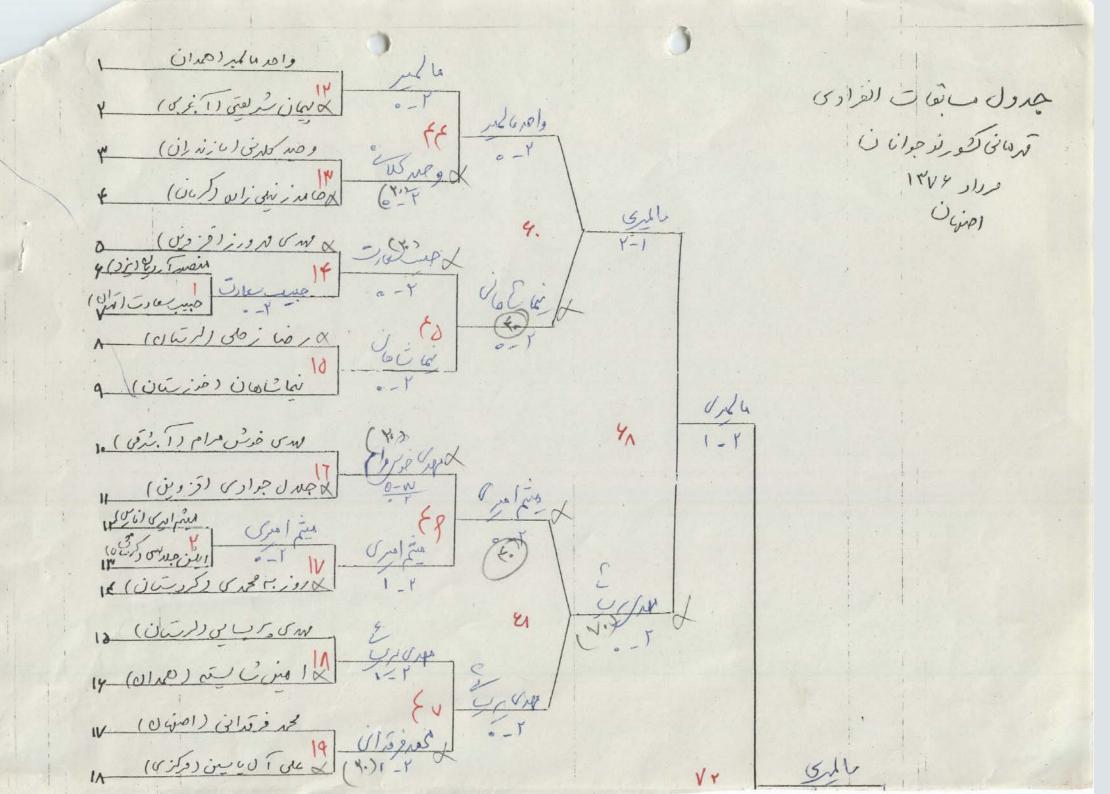

(0) in (0) (0) in (0) W180 0/4 4(4) ichico1 YY (D') Dison 361810 CM X 44 Unio) Uno! Un ENOSiON. ا یمان قدیری دوکزی) 49 سنن آئ نیا (تران) 4 m (8. j. 1) Gime ous X 01 (Ulive) (3/00, UXX dy (Uijol) iloun!

## \*\* برك. مشخصات ونتابخ مسابقات تنيس روى ميز آقايان \*\*

|                                                       |                                       | C. 7                 |                   |
|-------------------------------------------------------|---------------------------------------|----------------------|-------------------|
|                                                       | شورلارام)                             | إدورده نبرى نوهرانان | ال الله الله الله |
| دول 🗆                                                 | انفرادی 🖂                             | تيمس 🗆               | نوع مسايقه :      |
| تعدادميز: (                                           | نام سالن: القلاب                      | سنبان                | محل برگزاری:      |
|                                                       | محل فذاخورى : الني                    | فرانگاه سرے بدی      | محل خوابگاه:      |
|                                                       | تاریخ پایان: ۲٫۹٫۲۷                   | V7,9,0               | تاريخ شروع :      |
|                                                       | تعدادنفرات: ٥٥                        |                      | تعد اد تیمها :    |
| د ونغره ( د صل )                                      | ,,,,                                  |                      | تعاداد مسابقه     |
| منش :<br>الرحاهر عمدالحال ناظیال علی الرسرست<br>الرجی | 12Di A                                | سابقات: كررها        | سرپرست فنی ،      |
|                                                       | ١٥٠١عنال عرائق رهاي راده-             | Pul-BUST.            | اساس داوران       |
| 3:76                                                  | المرسام المرك المرك المرك المرك المرك | ، سابقات: رادون      | نظریه سرپرست      |

سالى هي ميزهب - لوريد بارليس ما حريدان ترتيب مقام نوع مسايقه سلخ فل دريافي از اول ازلمنان ده د ۱۸۵ وی تیمن دوم pour اول 1ول د ويل انفراد ي 290 دوم The Site was die م يازد هم دوازد رد مند ی اول دوم هانول برای ولين مين والله جهارد هم بانزد هم شانود هم روررالل والله العمل الماليل والاراك وال سيزد هسم م المركافي واد はりっしりし توصي الله المرابع الروا الروا المرابع الما المرابع الم ولوات مفراهم الترك بزاراسي عن فيرسر الم

> نام وامضا وامضا سرپرست فنن مسابقات تاریخ: گرگ تاریخ: اللال

Chest

١٧-١١١ ١١ كار كولتال علی عزری ترال · Oir il led de لوريا أركست مالي ما زمارا ل الما تعانى فرست هادر صفى داره ترال 1210-0121 Oli Him سالفلاني كوسال via ful viv CONT. PL. VE. SHITT كالزئن مال كرينال Take to 1911 wie chairs مخروكل فرستال اير ملك آ-بتري الريخاني فريشز روزم لل فنال فرنسال المدعلاني المثري or day of the same and