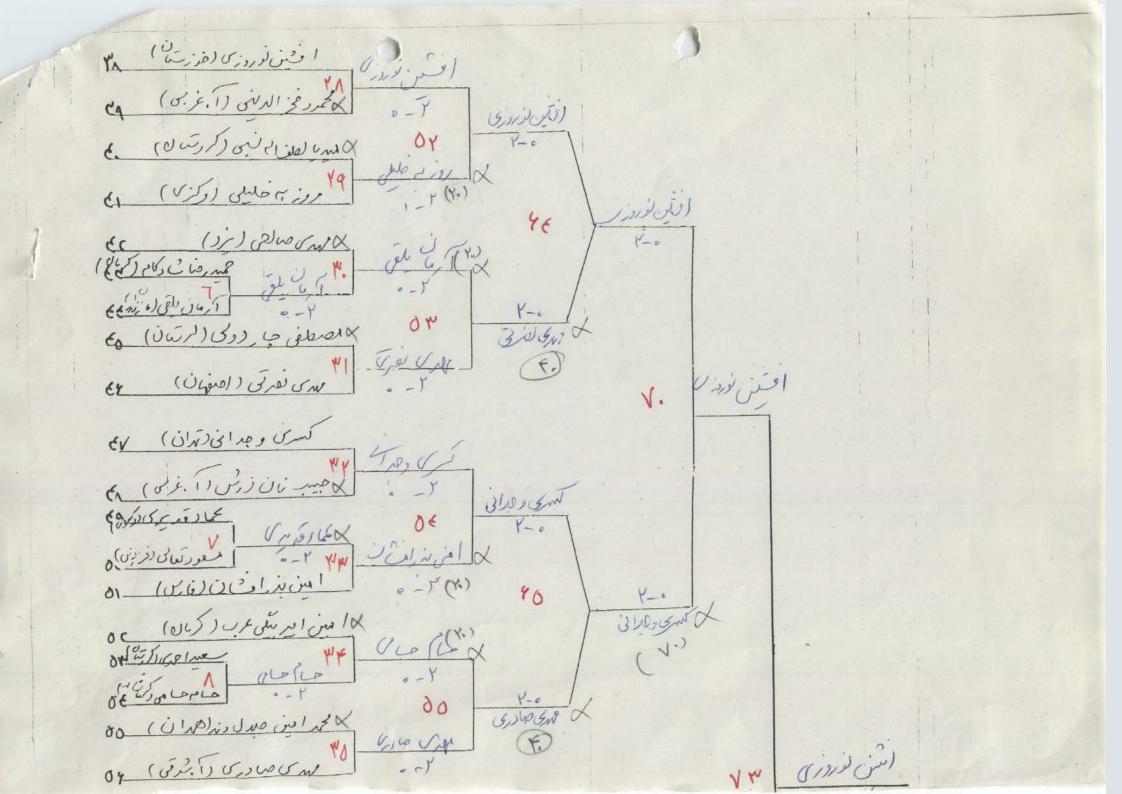

(0) in (0) (0) in (0) W180 0/4 4(4) ichico1 YY (D') Dison 361810 CM X 44 Unio) Uno! Un ENOSiON. ا یمان قدیری دوکزی) 49 سنن آئ نیا (تران) 4 m (8. j. 1) Gime ous X 01 (Ulive) (3/00, UXX dy (Uijol) iloun!

## \*\* برك. مشخصات ونتابخ مسابقات تنيس روى ميز آقايان \*\*

|                                                       |                                       | C. 7                 |                   |
|-------------------------------------------------------|---------------------------------------|----------------------|-------------------|
|                                                       | شورلارام)                             | إدورده نبرى نوهرانان | ال الله الله الله |
| دول 🗆                                                 | انفرادی 🖂                             | تيمس 🗆               | نوع مسايقه :      |
| تعدادميز: (                                           | نام سالن: القلاب                      | سنبان                | محل برگزاری:      |
|                                                       | محل فذاخورى : الني                    | فرانگاه سرے بدی      | محل خوابگاه:      |
|                                                       | تاریخ پایان: ۲٫۹٫۲۷                   | V7,9,0               | تاريخ شروع :      |
|                                                       | تعدادنفرات: ٥٥                        |                      | تعد اد تیمها :    |
| د ونغره ( د صل )                                      | ,,,,                                  |                      | تعاداد مسابقه     |
| منش :<br>الرحاهر عمدالحال ناظیال علی الرسرست<br>الرجی | 12Di A                                | سابقات: كررها        | سرپرست فنی ،      |
|                                                       | ١٥٠١عنال عرائق رهاي راده-             | Pul-BUST.            | اساس داوران       |
| 3:76                                                  | المرسام المرك المرك المرك المرك المرك | ، سابقات: رادون      | نظریه سرپرست      |

سالى هي ميزهب - لوريد بارليس ما حريدان ترتيب مقام نوع مسايقه سلخ فل دريافي از اول ازلمنان ده د ۱۸۵ وی تیمن دوم pour اول 1ول د ويل انفراد ي 290 دوم The Site was die م يازد هم دوازد رد مند ی اول دوم هانول برای ولين مين والله جهارد هم بانزد هم شانود هم روررالل والله العمل الماليل والاراك وال سيزد هسم م المركافي واد はりっしりし توصي الله المرابع الروا الروا المرابع الما المرابع الم ولوات مفراهم الترك بزاراسي عن فيرسر الم

> نام وامضا وامضا سرپرست فنن مسابقات تاریخ: گرگ تاریخ: اللال

Chest

١٧-١١١ ١١ كار كولتال علی عزری ترال · Oir il led de لوريا أركست مالي ما زمارا ل الما تعانى فرست هادر صفى داره ترال 1210-0121 Oli Him سالفلاني كوسال via ful viv CONT. PL. VE. SHITT كالزئن مال كرينال Take to 1911 wie chairs مخروكل فرستال اير ملك آ-بتري الريخاني فريشز روزم لل فنال فرنسال المدعلاني المثري or day of the same and