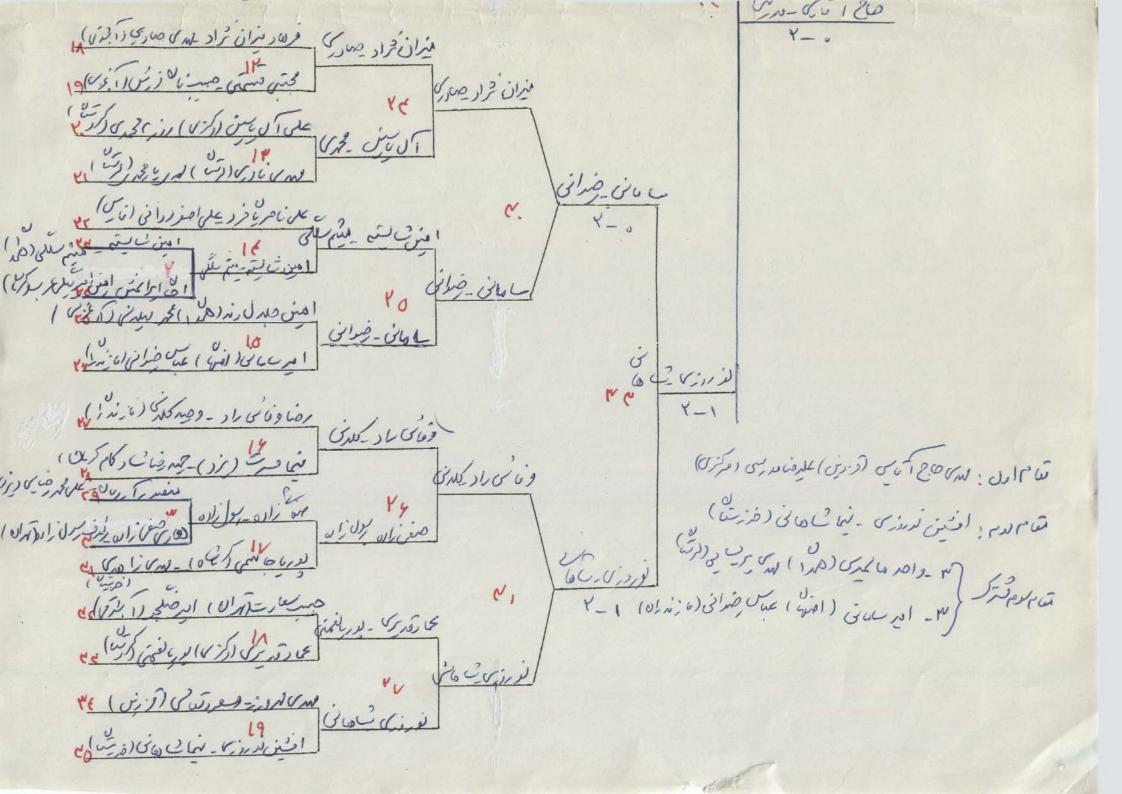

## مسابقات نوجوانان قهرمانی گشور ع الی ۱۰ مردادماه ع۱۳۷۶ اصفهان

| مقام  | امتياز |   | 200 | مرزش     | فزرت   | P.N. U |
|-------|--------|---|-----|----------|--------|--------|
|       |        | ۵ | ۴   | ٣        | ٢      | 1      |
|       |        |   |     | 11.      | 11 141 |        |
| لسرم  | 4      |   | 4-4 | W-0      | W-1    |        |
| أون   | 7      |   | Y-W | ₩<br>W-0 |        | 1-1    |
| 1,90, | •      |   | W-0 |          | W-0    | ₩-0    |
| כנות  | ۵      |   |     | W-0      | 4-4    | 4-m    |
|       |        |   |     |          | 22.00  |        |

| سئولين                                  | اسامی             | اسامى بازيكنان بترتيب مقام |               |           |                |              | نام استان |   |
|-----------------------------------------|-------------------|----------------------------|---------------|-----------|----------------|--------------|-----------|---|
| سرپرست                                  | مربی              | ۵                          | ۴             | ٣         | ٢              | 1            |           |   |
|                                         | 1 2 3             | 11176                      |               | 相付某       |                | Tid t        | 11/11/11  | L |
| حين<br>خاري قزاد                        | عين عراني         | جلال<br>مردانی             | آرهان<br>يلقى | وصد کلرنی | پويا<br>رضدانی | رفانی        | Olai Lo   | ١ |
| المن المن المن المن المن المن المن المن | מטנ               | سفرر                       |               |           |                | نها<br>نگوای | فنزتن     | ٢ |
| 4,5                                     | 0 11              | 0,2                        |               |           |                |              | نونزهن    | ٣ |
| محن<br>ثرو مواددا                       | ا هر<br>طاهرهٔ کی | ملال<br>جرای               | معرر<br>توای  | SW        | 1              | SW 36.25c    | تورين     | 4 |
|                                         |                   |                            |               |           |                |              |           | ۵ |

| مقام  | امتياز |   | رزد   | برهن  | از بانا | -  |
|-------|--------|---|-------|-------|---------|----|
|       |        | ۵ | 4     | ٣     | ٢       | 1  |
|       |        |   |       | 11:14 | 1141    |    |
| دوبر  | ۵      |   | ·-W   | w     | 3.      |    |
| ارن   | 7      |   | ٠-٣   | w     |         | W  |
| لسوار | ٤      |   | 10 -W |       | ٣.      | ٣. |
| 29    | m      |   |       | W_ 0  | ٣       | ٣. |
| , ,   |        |   |       | *     |         |    |

| مسئولين | اسامی          | ŕ                | نام استان       |        |                        |                       |              |
|---------|----------------|------------------|-----------------|--------|------------------------|-----------------------|--------------|
| سرپرست  | مربی           | ۵                | ۴               | ٣      | ٢                      | 1                     |              |
| 11:14   |                | 11111            |                 | 得目录    |                        |                       | U.F. HITE    |
|         | 5 mg dd 9:     | هاری<br>صنی راده | کسری وجدانی     | ت الله | المان                  | رگوں<br>محمدل رادہ    | 0171         |
|         | المهنام المجور | ابر              | رهد قاتی        | (N)    | الماري<br>غوالي الماري | فردها ر<br>میران شراد | ۲ آزیالی لیک |
|         | ابراميى        | المرون           | ا بسرار المرتشي | اهان   | مراد<br>برهته          | عا در<br>رندی ارده    | ا کره ن      |
| اهر     | مايمحار (ماره) | نيما             | ومالعي          | Unis   | 3.0                    | منصرر<br>آردون        | - >>= 1      |
|         |                |                  |                 |        |                        |                       |              |

| مقام  | امتياز |   | درتها | 2005     | 0,6   | 5/2 |
|-------|--------|---|-------|----------|-------|-----|
|       |        | ۵ | ۴     | ٣        | ٢     | 1   |
| 1111  | 114    |   |       | 1.1-1-12 | 11/14 |     |
| اول   | ۵      |   | 4-4   | Y-W      | W     |     |
| نسوار | ٤      |   | ·-w   | ٣-1      |       | m.  |
| دىد   | ۵      |   | Y- M  |          | 1-1   | 4-4 |
| 1,00, | ٤      |   |       | 4-14     | ٣_ ٥  | Y-W |
|       |        |   |       | 7        |       |     |

|               |                                      |                                                                                 |                                                                                                                         |                                                                                                                                                   | اسامى بازيكنان بترتيب مقام                                                                                                                                                                   |                                                                                                                                                                                                                                                                                  |                                                                                                                                                                                                                                                                                                                                                                                                                                                                                                                                                                                                                                                                                                                                                                                                                                                                                                                                                                                                                                                                                                                                                                                                                                                                                                                                                                                                                                                                                                                                                                                                                                                                                                                                                                                                                                                                                                                                                                                                                                                                                                                               |                                                                                                                                                                                                                                                                                                                                                      |  |  |
|---------------|--------------------------------------|---------------------------------------------------------------------------------|-------------------------------------------------------------------------------------------------------------------------|---------------------------------------------------------------------------------------------------------------------------------------------------|----------------------------------------------------------------------------------------------------------------------------------------------------------------------------------------------|----------------------------------------------------------------------------------------------------------------------------------------------------------------------------------------------------------------------------------------------------------------------------------|-------------------------------------------------------------------------------------------------------------------------------------------------------------------------------------------------------------------------------------------------------------------------------------------------------------------------------------------------------------------------------------------------------------------------------------------------------------------------------------------------------------------------------------------------------------------------------------------------------------------------------------------------------------------------------------------------------------------------------------------------------------------------------------------------------------------------------------------------------------------------------------------------------------------------------------------------------------------------------------------------------------------------------------------------------------------------------------------------------------------------------------------------------------------------------------------------------------------------------------------------------------------------------------------------------------------------------------------------------------------------------------------------------------------------------------------------------------------------------------------------------------------------------------------------------------------------------------------------------------------------------------------------------------------------------------------------------------------------------------------------------------------------------------------------------------------------------------------------------------------------------------------------------------------------------------------------------------------------------------------------------------------------------------------------------------------------------------------------------------------------------|------------------------------------------------------------------------------------------------------------------------------------------------------------------------------------------------------------------------------------------------------------------------------------------------------------------------------------------------------|--|--|
| اسرپرست       | مربی                                 | ٥                                                                               | ۴                                                                                                                       | ٣                                                                                                                                                 | ٢                                                                                                                                                                                            | 1                                                                                                                                                                                                                                                                                |                                                                                                                                                                                                                                                                                                                                                                                                                                                                                                                                                                                                                                                                                                                                                                                                                                                                                                                                                                                                                                                                                                                                                                                                                                                                                                                                                                                                                                                                                                                                                                                                                                                                                                                                                                                                                                                                                                                                                                                                                                                                                                                               |                                                                                                                                                                                                                                                                                                                                                      |  |  |
| 198           |                                      |                                                                                 |                                                                                                                         | 群村等                                                                                                                                               | 151.1                                                                                                                                                                                        | HIT                                                                                                                                                                                                                                                                              |                                                                                                                                                                                                                                                                                                                                                                                                                                                                                                                                                                                                                                                                                                                                                                                                                                                                                                                                                                                                                                                                                                                                                                                                                                                                                                                                                                                                                                                                                                                                                                                                                                                                                                                                                                                                                                                                                                                                                                                                                                                                                                                               |                                                                                                                                                                                                                                                                                                                                                      |  |  |
| نجد<br>حقد من | کور<br>حالای                         | علیون<br>در رسی                                                                 | روز ۲۰<br>خالملی                                                                                                        | 3 E                                                                                                                                               | 041                                                                                                                                                                                          | in Tour                                                                                                                                                                                                                                                                          | ا مرکزی -                                                                                                                                                                                                                                                                                                                                                                                                                                                                                                                                                                                                                                                                                                                                                                                                                                                                                                                                                                                                                                                                                                                                                                                                                                                                                                                                                                                                                                                                                                                                                                                                                                                                                                                                                                                                                                                                                                                                                                                                                                                                                                                     | ١                                                                                                                                                                                                                                                                                                                                                    |  |  |
| العدد         | ئجر<br>وطن                           | معياد<br>مکنن                                                                   | نامرون                                                                                                                  | عنی اصغ<br>مرما ی                                                                                                                                 | ايدى                                                                                                                                                                                         | ا اسن المرآث                                                                                                                                                                                                                                                                     | 0,6                                                                                                                                                                                                                                                                                                                                                                                                                                                                                                                                                                                                                                                                                                                                                                                                                                                                                                                                                                                                                                                                                                                                                                                                                                                                                                                                                                                                                                                                                                                                                                                                                                                                                                                                                                                                                                                                                                                                                                                                                                                                                                                           | ۲                                                                                                                                                                                                                                                                                                                                                    |  |  |
| كياذرش        |                                      | (mem)                                                                           | ا میرین<br>جلاسی                                                                                                        |                                                                                                                                                   | - 0                                                                                                                                                                                          | ولدر ما                                                                                                                                                                                                                                                                          | ا کریاتی ہ                                                                                                                                                                                                                                                                                                                                                                                                                                                                                                                                                                                                                                                                                                                                                                                                                                                                                                                                                                                                                                                                                                                                                                                                                                                                                                                                                                                                                                                                                                                                                                                                                                                                                                                                                                                                                                                                                                                                                                                                                                                                                                                    | ٣                                                                                                                                                                                                                                                                                                                                                    |  |  |
| Guo           | عبان                                 | رمنا رملی                                                                       | CM CM                                                                                                                   | UN () ()                                                                                                                                          | ر درای                                                                                                                                                                                       | 5000                                                                                                                                                                                                                                                                             | زرتها                                                                                                                                                                                                                                                                                                                                                                                                                                                                                                                                                                                                                                                                                                                                                                                                                                                                                                                                                                                                                                                                                                                                                                                                                                                                                                                                                                                                                                                                                                                                                                                                                                                                                                                                                                                                                                                                                                                                                                                                                                                                                                                         | ۴                                                                                                                                                                                                                                                                                                                                                    |  |  |
|               |                                      |                                                                                 |                                                                                                                         |                                                                                                                                                   |                                                                                                                                                                                              |                                                                                                                                                                                                                                                                                  |                                                                                                                                                                                                                                                                                                                                                                                                                                                                                                                                                                                                                                                                                                                                                                                                                                                                                                                                                                                                                                                                                                                                                                                                                                                                                                                                                                                                                                                                                                                                                                                                                                                                                                                                                                                                                                                                                                                                                                                                                                                                                                                               | 0                                                                                                                                                                                                                                                                                                                                                    |  |  |
|               | حقد من<br>ارارع<br>کماذرش<br>مینی فر | میاندی حقد بن<br>وطن زایج<br>وطن زایج<br>عمد کماذرش<br>جاسی جهنی و<br>عمان صادن | درسی صاندی حقد من<br>معیاد مجر اسعد<br>اکلیف وطن زارع<br>السماعی عمید کیاذرش<br>فرجماندر جاسی جهنی فر<br>رفنا عباس صادی | خلیلی مدرسی صانعی حقرین<br>علی معیار فیر امور<br>ناصران آلیف وطن زارع<br>ایکن الساس عمیر کیاذرش<br>جلاسی فرجیزر جاسی جهنی فر<br>هدی رضا عباس صادی | قریری خلیلی مرسی صاندی عقد بن<br>علی اصور علی معیار فجر امور<br>مرای ناصرون مکیف وطن زارع<br>حام ایکن اسماس همد کیاذرش<br>حامی جلاسی فرجی در جاسی جهی فر<br>مادی جلاسی فرجی در جاسی جهی فردی | قرری قریری خلیلی مدرسی صانعی حقد سن<br>مستم علی اصغ علی معیاد مجر امعرد<br>امیری مرانی ناصریان مکیف وطن زارع<br>امیری مرانی ناصریان مکیف وطن زارع<br>لوریا های نامریان السمایس عمد کمیازیر<br>آریانش های جلاسی فرجی نزر جاسی جهای فر<br>آریانش های جلاسی فرجی نزر جاسی جهای فردی | المن الملئ على العران الملك المرسى صالعي عقد من المسن الملئم على العران الملف وطن زارع المراق الملك وطن زارع المراق الملك المراق الملك على المراق الملك على المراق الملك على المراق الملك والمائل على المراق والمائل على المراق والمائل على المراق والمائل المراق والمائل على المراق الملك الملك المراق الملك الملك المراق الملك | مرازی آن کی قریری قریری خلی مرسی صانعی هقدین<br>اسن استم علی اصر علی معیاد جمر اعود<br>فارس بررای امیری مرمای ناصران اسکی وطن زارع<br>بررای امیری مرمای ناصران اسکی وطن زارع<br>کرن د میاری کوریا های ایکن اسکی هید کیاذرثر<br>کرن میان میری کردی های جلاسی فرجی نزر جاسی جهای فردی<br>لرت ن اسکی محمد کی جلاسی فرجی نزر جاسی جهای فردی فردی کیادرثر |  |  |

کرده وی ر

| مقام | امتياز |   | 875 | ا زرنا کا | امني) | هدان |
|------|--------|---|-----|-----------|-------|------|
|      |        | ۵ | *   | ٣         | ۲     | 1    |
|      |        |   |     | 11-142    | 1111  |      |
| ادل  | 7      |   | 1-W | W         | K.M   |      |
| (UN  | 8      |   | 1-4 | w         |       | 4-4  |
| 1.93 | W      |   | 21  |           | ٣     | 4    |
| سرم  | ٤      |   |     | 1- Pu     | ٣-1   | ٣-1  |
|      |        |   |     | *         |       |      |

| مسئولين  | اسامی           | ŕ                | ر تيب مقاه        | نام استان                               |                 |                 |         |   |
|----------|-----------------|------------------|-------------------|-----------------------------------------|-----------------|-----------------|---------|---|
| سرپرست   | مربی            | ۵                | ۴                 | ٣                                       | ٢               | 1               |         |   |
| 1411     |                 | 中国特              | 11111             | 并持续                                     |                 |                 | UFFILIT |   |
| نادر عمد | المثهرم المقارى | امین             | الحراس<br>وليلوند | ou in                                   | حاس<br>فردیین   | واهر<br>ما کمیک | المران  | ١ |
|          | اجر ا           | مرداد<br>عربان   | سردش فنها         | الدى الدى الدى الدى الدى الدى الدى الدى | ن کرد<br>نرکدای | المر            | المنهان | ٢ |
|          | isN.            | فحرد<br>ني الدين | مس                | المان المان المان المان                 | ورسي            | مرد کاک اسال ا  | SERVIT  | ٣ |
|          | こりか             |                  | CUL'<br>CHV.      | لوريا<br>لغيني                          | ne 185          | Cist<br>UZ      | اکردشان | ۴ |
|          |                 |                  |                   |                                         |                 |                 |         | ۵ |