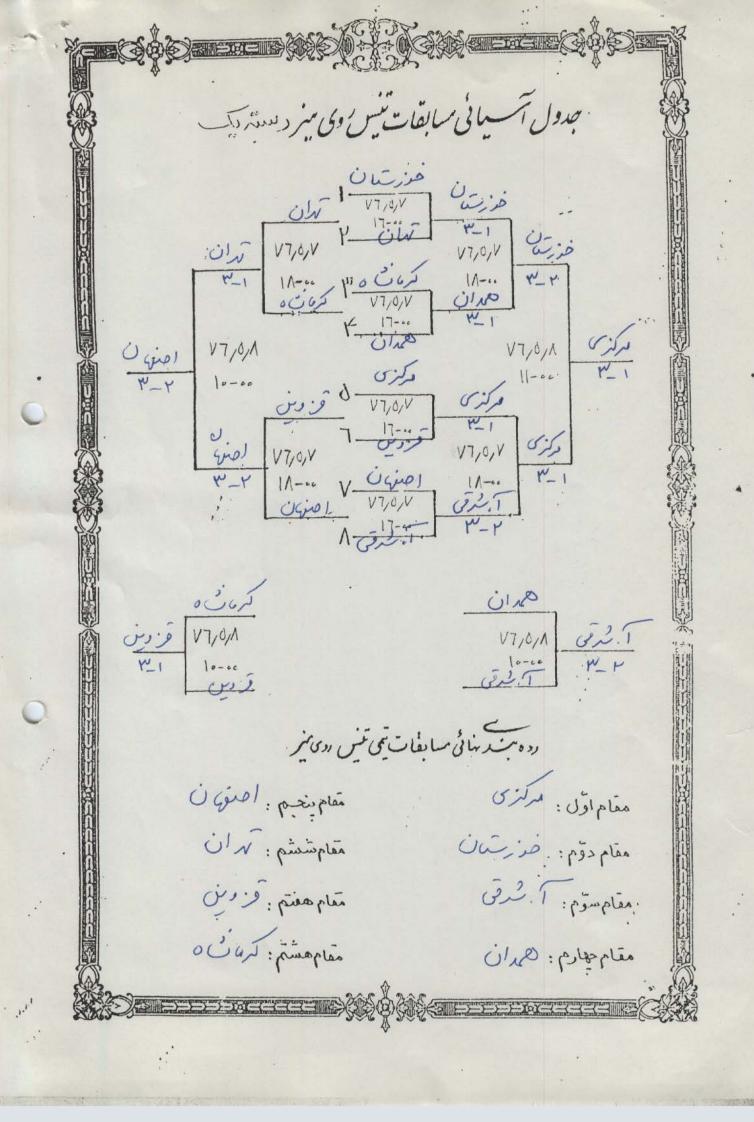

## مسابقات نوجوانان قهرمانی گشور ع الی ۱۰ مردادماه ع۱۳۷۶ اصفهان

| مقام  | امتياز |   | 200 | مرزش     | فزرت   | P.N. U |
|-------|--------|---|-----|----------|--------|--------|
|       |        | ۵ | ۴   | ٣        | ٢      | 1      |
|       |        |   |     | 11.      | 11 141 |        |
| لسرم  | 4      |   | 4-4 | W-0      | W-1    |        |
| أون   | 7      |   | Y-W | ₩<br>W-0 |        | 1-1    |
| 1,90, | •      |   | W-0 |          | W-0    | ₩-0    |
| כנות  | ۵      |   |     | W-0      | 4-4    | 4-m    |
|       |        |   |     |          | 22.00  |        |

| سئولين                                  | اسامی             | اسامى بازيكنان بترتيب مقام |               |           |                |              | نام استان |   |
|-----------------------------------------|-------------------|----------------------------|---------------|-----------|----------------|--------------|-----------|---|
| سرپرست                                  | مربی              | ۵                          | ۴             | ٣         | ٢              | 1            |           |   |
|                                         | 1 2 3             | 11176                      |               | 相付某       |                | Tid t        | 11/11/11  | L |
| حين<br>خاري قزاد                        | عين عراني         | جلال<br>مردانی             | آرهان<br>يلقى | وصد کلرنی | پويا<br>رضدانی | رفانی        | Olai Lo   | ١ |
| المن المن المن المن المن المن المن المن | מטנ               | سفرر                       |               |           |                | نها<br>نگوای | فنزتن     | ٢ |
| 4,5                                     | 0 11              | 0,2                        |               |           |                |              | نونزهن    | ٣ |
| محن<br>ثرو مواددا                       | ا هر<br>طاهرهٔ کی | ملال<br>جرای               | معرر<br>توای  | SW        | 1              | SW 36.25c    | تورين     | 4 |
|                                         |                   |                            |               |           |                |              |           | ۵ |

| مقام  | امتياز |   | رزد   | برهن  | از بانا | -  |
|-------|--------|---|-------|-------|---------|----|
|       |        | ۵ | 4     | ٣     | ٢       | 1  |
|       |        |   |       | 11:14 | 1141    |    |
| دوبر  | ۵      |   | ·-W   | w     | 3.      |    |
| ارن   | 7      |   | ٠-٣   | w     |         | W  |
| لسوار | ٤      |   | 10 -W |       | ٣.      | ٣. |
| 29    | m      |   |       | W_ 0  | ٣       | ٣. |
| , ,   |        |   |       | *     |         |    |

| مسئولين | اسامی          | ŕ                | نام استان       |        |                        |                       |              |
|---------|----------------|------------------|-----------------|--------|------------------------|-----------------------|--------------|
| سرپرست  | مربی           | ۵                | ۴               | ٣      | ٢                      | 1                     |              |
| 11:14   |                | 11111            |                 | 得目录    |                        |                       | U.F. HITE    |
|         | 5 mg dd 9:     | هاری<br>صنی راده | کسری وجدانی     | ت الله | المان                  | رگوں<br>محمدل رادہ    | 0171         |
|         | المهنام المجور | ابر              | رهد قاتی        | (N)    | الماري<br>غوالي الماري | فردها ر<br>میران شراد | ۲ آزیالی لیک |
|         | ابراميى        | المرون           | ا بسرار المرتشي | اهان   | مراد<br>برهته          | عا در<br>رندی ارده    | ا کره ن      |
| اهر     | مايمحار (ماره) | نيما             | ومالعي          | Unis   | 3.0                    | منصرر<br>آردون        | - >>= 1      |
|         |                |                  |                 |        |                        |                       |              |

| مقام  | امتياز |   | درتها | 2005     | 0,6   | 5/2 |
|-------|--------|---|-------|----------|-------|-----|
|       |        | ۵ | ۴     | ٣        | ٢     | 1   |
| 1111  | 114    |   |       | 1.1-1-12 | 11/14 |     |
| اول   | ۵      |   | 4-4   | Y-W      | W     |     |
| نسوار | ٤      |   | ·-w   | ٣-1      |       | m.  |
| دىد   | ۵      |   | Y- M  |          | 1-1   | 4-4 |
| 1,00, | ٤      |   |       | 4-14     | ٣_ ٥  | Y-W |
|       |        |   |       | 7        |       |     |

|               |                                      |                                                                                 |                                                                                                                         |                                                                                                                                                   | اسامى بازيكنان بترتيب مقام                                                                                                                                                                   |                                                                                                                                                                                                                                                                                  |                                                                                                                                                                                                                                                                                                                                                                                                                                                                                                                                                                                                                                                                                                                                                                                                                                                                                                                                                                                                                                                                                                                                                                                                                                                                                                                                                                                                                                                                                                                                                                                                                                                                                                                                                                                                                                                                                                                                                                                                                                                                                                                               |                                                                                                                                                                                                                                                                                                                                                      |  |  |
|---------------|--------------------------------------|---------------------------------------------------------------------------------|-------------------------------------------------------------------------------------------------------------------------|---------------------------------------------------------------------------------------------------------------------------------------------------|----------------------------------------------------------------------------------------------------------------------------------------------------------------------------------------------|----------------------------------------------------------------------------------------------------------------------------------------------------------------------------------------------------------------------------------------------------------------------------------|-------------------------------------------------------------------------------------------------------------------------------------------------------------------------------------------------------------------------------------------------------------------------------------------------------------------------------------------------------------------------------------------------------------------------------------------------------------------------------------------------------------------------------------------------------------------------------------------------------------------------------------------------------------------------------------------------------------------------------------------------------------------------------------------------------------------------------------------------------------------------------------------------------------------------------------------------------------------------------------------------------------------------------------------------------------------------------------------------------------------------------------------------------------------------------------------------------------------------------------------------------------------------------------------------------------------------------------------------------------------------------------------------------------------------------------------------------------------------------------------------------------------------------------------------------------------------------------------------------------------------------------------------------------------------------------------------------------------------------------------------------------------------------------------------------------------------------------------------------------------------------------------------------------------------------------------------------------------------------------------------------------------------------------------------------------------------------------------------------------------------------|------------------------------------------------------------------------------------------------------------------------------------------------------------------------------------------------------------------------------------------------------------------------------------------------------------------------------------------------------|--|--|
| اسرپرست       | مربی                                 | ٥                                                                               | ۴                                                                                                                       | ٣                                                                                                                                                 | ٢                                                                                                                                                                                            | 1                                                                                                                                                                                                                                                                                |                                                                                                                                                                                                                                                                                                                                                                                                                                                                                                                                                                                                                                                                                                                                                                                                                                                                                                                                                                                                                                                                                                                                                                                                                                                                                                                                                                                                                                                                                                                                                                                                                                                                                                                                                                                                                                                                                                                                                                                                                                                                                                                               |                                                                                                                                                                                                                                                                                                                                                      |  |  |
| 198           |                                      |                                                                                 |                                                                                                                         | 群村等                                                                                                                                               | 151.1                                                                                                                                                                                        | HIT                                                                                                                                                                                                                                                                              |                                                                                                                                                                                                                                                                                                                                                                                                                                                                                                                                                                                                                                                                                                                                                                                                                                                                                                                                                                                                                                                                                                                                                                                                                                                                                                                                                                                                                                                                                                                                                                                                                                                                                                                                                                                                                                                                                                                                                                                                                                                                                                                               |                                                                                                                                                                                                                                                                                                                                                      |  |  |
| نجد<br>حقد من | کور<br>حالای                         | علیون<br>در رسی                                                                 | روز ۲۰<br>خالملی                                                                                                        | 3 E                                                                                                                                               | 041                                                                                                                                                                                          | in Tour                                                                                                                                                                                                                                                                          | ا مرکزی -                                                                                                                                                                                                                                                                                                                                                                                                                                                                                                                                                                                                                                                                                                                                                                                                                                                                                                                                                                                                                                                                                                                                                                                                                                                                                                                                                                                                                                                                                                                                                                                                                                                                                                                                                                                                                                                                                                                                                                                                                                                                                                                     | ١                                                                                                                                                                                                                                                                                                                                                    |  |  |
| العدد         | ئجر<br>وطن                           | معياد<br>مکنن                                                                   | نامرون                                                                                                                  | عنی اصغ<br>مرما ی                                                                                                                                 | ايدى                                                                                                                                                                                         | ا اسن المرآث                                                                                                                                                                                                                                                                     | 0,6                                                                                                                                                                                                                                                                                                                                                                                                                                                                                                                                                                                                                                                                                                                                                                                                                                                                                                                                                                                                                                                                                                                                                                                                                                                                                                                                                                                                                                                                                                                                                                                                                                                                                                                                                                                                                                                                                                                                                                                                                                                                                                                           | ۲                                                                                                                                                                                                                                                                                                                                                    |  |  |
| كياذرش        |                                      | (mem)                                                                           | ا میرین<br>جلاسی                                                                                                        |                                                                                                                                                   | - 0                                                                                                                                                                                          | ولدر ما                                                                                                                                                                                                                                                                          | ا کریاتی ہ                                                                                                                                                                                                                                                                                                                                                                                                                                                                                                                                                                                                                                                                                                                                                                                                                                                                                                                                                                                                                                                                                                                                                                                                                                                                                                                                                                                                                                                                                                                                                                                                                                                                                                                                                                                                                                                                                                                                                                                                                                                                                                                    | ٣                                                                                                                                                                                                                                                                                                                                                    |  |  |
| Guo           | عبان                                 | رمنا رملی                                                                       | CM CM                                                                                                                   | UN () ()                                                                                                                                          | ر درای                                                                                                                                                                                       | 5000                                                                                                                                                                                                                                                                             | زرتها                                                                                                                                                                                                                                                                                                                                                                                                                                                                                                                                                                                                                                                                                                                                                                                                                                                                                                                                                                                                                                                                                                                                                                                                                                                                                                                                                                                                                                                                                                                                                                                                                                                                                                                                                                                                                                                                                                                                                                                                                                                                                                                         | ۴                                                                                                                                                                                                                                                                                                                                                    |  |  |
|               |                                      |                                                                                 |                                                                                                                         |                                                                                                                                                   |                                                                                                                                                                                              |                                                                                                                                                                                                                                                                                  |                                                                                                                                                                                                                                                                                                                                                                                                                                                                                                                                                                                                                                                                                                                                                                                                                                                                                                                                                                                                                                                                                                                                                                                                                                                                                                                                                                                                                                                                                                                                                                                                                                                                                                                                                                                                                                                                                                                                                                                                                                                                                                                               | 0                                                                                                                                                                                                                                                                                                                                                    |  |  |
|               | حقد من<br>ارارع<br>کماذرش<br>مینی فر | میاندی حقد بن<br>وطن زایج<br>وطن زایج<br>عمد کماذرش<br>جاسی جهنی و<br>عمان صادن | درسی صاندی حقد من<br>معیاد مجر اسعد<br>اکلیف وطن زارع<br>السماعی عمید کیاذرش<br>فرجماندر جاسی جهنی فر<br>رفنا عباس صادی | خلیلی مدرسی صانعی حقرین<br>علی معیار فیر امور<br>ناصران آلیف وطن زارع<br>ایکن الساس عمیر کیاذرش<br>جلاسی فرجیزر جاسی جهنی فر<br>هدی رضا عباس صادی | قریری خلیلی مرسی صاندی عقد بن<br>علی اصور علی معیار فجر امور<br>مرای ناصرون مکیف وطن زارع<br>حام ایکن اسماس همد کیاذرش<br>حامی جلاسی فرجی در جاسی جهی فر<br>مادی جلاسی فرجی در جاسی جهی فردی | قرری قریری خلیلی مدرسی صانعی حقد سن<br>مستم علی اصغ علی معیاد مجر امعرد<br>امیری مرانی ناصریان مکیف وطن زارع<br>امیری مرانی ناصریان مکیف وطن زارع<br>لوریا های نامریان السمایس عمد کمیازیر<br>آریانش های جلاسی فرجی نزر جاسی جهای فر<br>آریانش های جلاسی فرجی نزر جاسی جهای فردی | المن الملئ على العران الملك المرسى صالعي عقد من المسن الملئم على العران الملف وطن زارع المراق الملك وطن زارع المراق الملك المراق الملك على المراق الملك على المراق الملك على المراق الملك والمائل على المراق والمائل على المراق والمائل على المراق والمائل المراق والمائل على المراق الملك الملك المراق الملك الملك المراق الملك | مرازی آن کی قریری قریری خلی مرسی صانعی هقدین<br>اسن استم علی اصر علی معیاد جمر اعود<br>فارس بررای امیری مرمای ناصران اسکی وطن زارع<br>بررای امیری مرمای ناصران اسکی وطن زارع<br>کرن د میاری کوریا های ایکن اسکی هید کیاذرثر<br>کرن میان میری کردی های جلاسی فرجی نزر جاسی جهای فردی<br>لرت ن اسکی محمد کی جلاسی فرجی نزر جاسی جهای فردی فردی کیادرثر |  |  |

کرده وی ر

| مقام | امتياز |   | 875 | ا زرنا کا | امني) | هدان |
|------|--------|---|-----|-----------|-------|------|
|      |        | ۵ | *   | ٣         | ۲     | 1    |
|      |        |   |     | 11-142    | 1111  |      |
| ادل  | 7      |   | 1-W | W         | K.M   |      |
| (UN  | 8      |   | 1-4 | w         |       | 4-4  |
| 1.93 | W      |   | 21  |           | ٣     | 4    |
| سرم  | ٤      |   |     | 1- Pu     | ٣-1   | ٣-1  |
|      |        |   |     | *         |       |      |

| مسئولين  | اسامی           | ŕ                | ر تيب مقاه        | نام استان                               |                 |                 |         |   |
|----------|-----------------|------------------|-------------------|-----------------------------------------|-----------------|-----------------|---------|---|
| سرپرست   | مربی            | ۵                | ۴                 | ٣                                       | ٢               | 1               |         |   |
| 1411     |                 | 中国特              | 11111             | 并持续                                     |                 |                 | UFFILIT |   |
| نادر عمد | المثهرم المقارى | امین             | الحراس<br>وليلوند | ou in                                   | حاس<br>فردیین   | واهر<br>ما کمیک | المران  | ١ |
|          | اجر ا           | مرداد<br>عربان   | سردش فنها         | الدى الدى الدى الدى الدى الدى الدى الدى | ن کرد<br>نرکدای | المر            | المنهان | ٢ |
|          | isN.            | فحرد<br>ني الدين | مس                | المان المان المان المان                 | ورسي            | مرد کاک اسال ا  | SERVIT  | ٣ |
|          | こりか             |                  | CUL'<br>CHV.      | لوريا<br>لغيني                          | ne 185          | Cist<br>UZ      | اکردشان | ۴ |
|          |                 |                  |                   |                                         |                 |                 |         | ۵ |