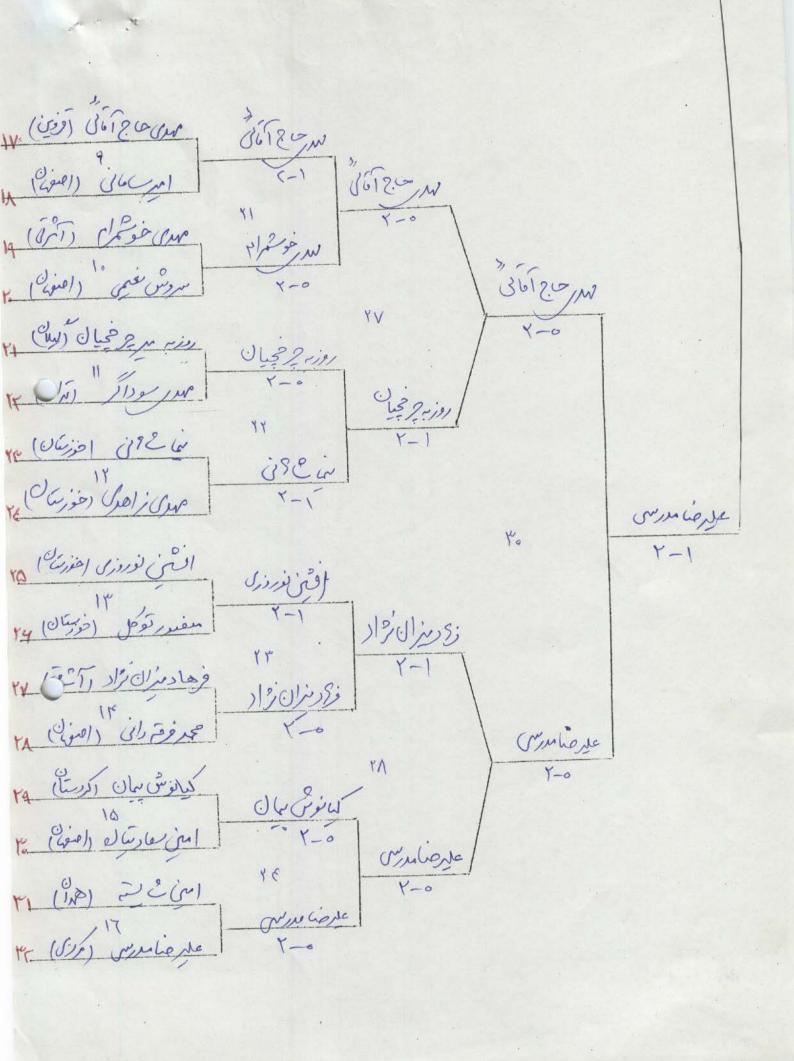

(0) in (0) (0) in (0) W180 0/4 4(4) ichico1 YY (D') Dison 361810 CM X 44 Unio) Uno! Un ENOSiON. ا یمان قدیری دوکزی) 49 سنن آئ نیا (تران) 4 m (8. j. 1) Gime ous X 01 (Ulive) (3/00, UXX dy (Uijol) iloun!