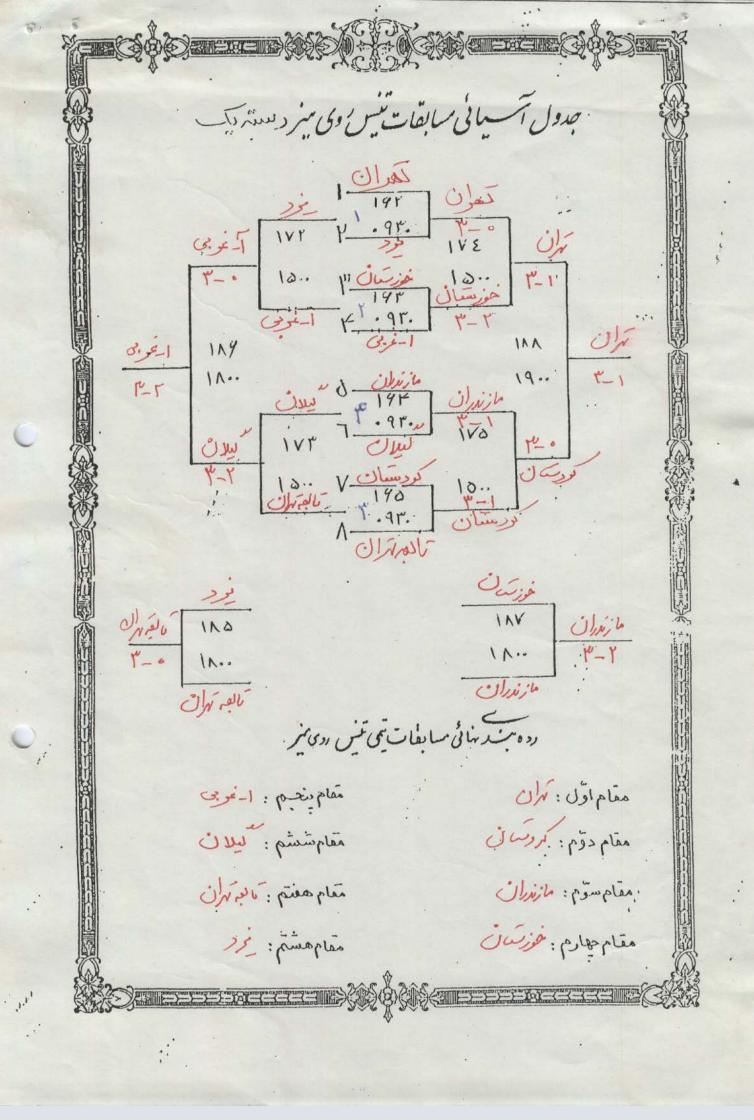

| 191  |









روه نشایند فهرمای لنزر مهمن ۲۷۵ (کانان) خدرل مسانیات انفرادی دهی درجهارین نعبت عالميان (ماندان) بسا سروی ۱۴۰۰ دماز فر الفي عاليان فرزاد جبیبی (رودرول) افنان مان انینیسان (کردندن) Ju-jel مجيدجىفريزاره (بزز) Con use معید شری (سینان) Y-0 W-0 1 10 mg 1) CW سى دلىر (ن.ن) كرين روزيان (عرزة ف) راوز (ل سی : المن الاس (فزنان) . طالادرى (عانال) ا טמנונט سى فرنى والمعنى (ارديل) H (Vivel) , was no र (८००१) तिल्हा and copy ( con the copy of the عَنَى (مَالِي) وَمَالِي الرين ( فريك) . Eduens ist: حددرها نقبتی (نادیان) ۱۲ (UU) (000) (000) K-1 (chips ~ 6/1/2 (c/1/2/1/6) which was

IN ON CONTRACT المات تتوه ع ١٤٠٠ بداز ظر Combine cherge معديديا تاديان ١٩ oil regin Y. Our office pix. ا برا لغفل الدى تم الا وزر طرعا yr vicio 4,6 is الد زنداد كليدة م فريدن مي لور ٥ - ٢ زمیدن می برا آ-بری می بخيب زنلي ما