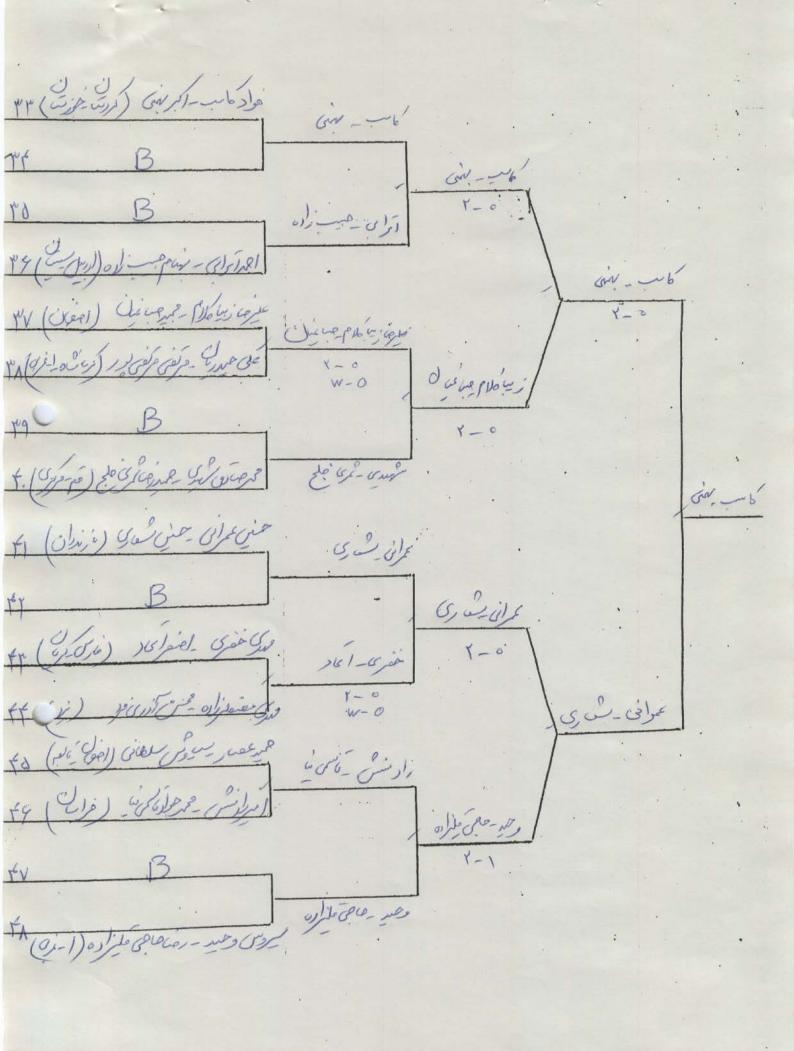

Y. 000 Y 600 1 11 00 11 2 b mg er it lise jul رجنهاديان آزاران ١٤ فترابه طدعى १० हैं ने देंग افرزى دى انزے ١٧ The sal مجتبی میلولی 1 COS -1 الله الراده ١٩ 8. USige / John 2" الرالفغز ركري م الاروز آزاراک ۱۲ المواريقيان بني رَيْرَي عِنْ