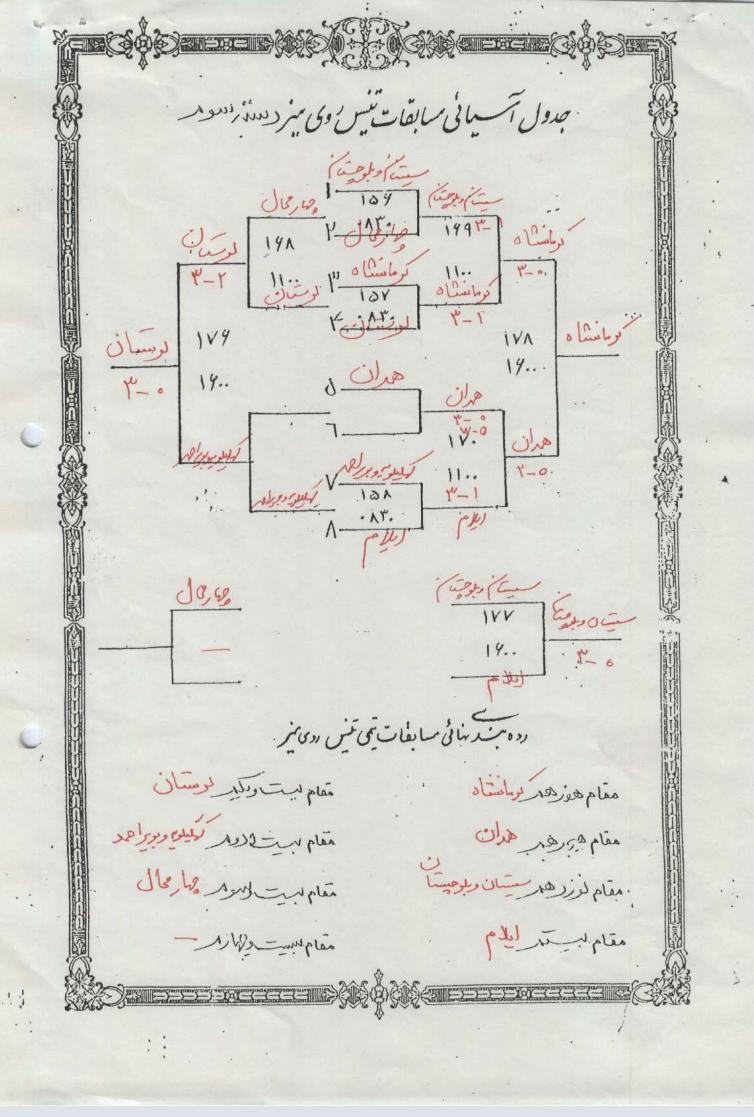

محل غذاخورى: رسرل

تاریخ پایان: ۱۰۱۲ره ۲۰

| ~       |                                                                                                                                                                                                                                                                                                                                                                                                                                                                                                                                                                                                                                                                                                                                                                                                                                                                                                                                                                                                                                                                                                                                                                                                                                                                                                                                                                                                                                                                                                                                                                                                                                                                                                                                                                                                                                                                                                                                                                                                                                                                                                                               |             |
|---------|-------------------------------------------------------------------------------------------------------------------------------------------------------------------------------------------------------------------------------------------------------------------------------------------------------------------------------------------------------------------------------------------------------------------------------------------------------------------------------------------------------------------------------------------------------------------------------------------------------------------------------------------------------------------------------------------------------------------------------------------------------------------------------------------------------------------------------------------------------------------------------------------------------------------------------------------------------------------------------------------------------------------------------------------------------------------------------------------------------------------------------------------------------------------------------------------------------------------------------------------------------------------------------------------------------------------------------------------------------------------------------------------------------------------------------------------------------------------------------------------------------------------------------------------------------------------------------------------------------------------------------------------------------------------------------------------------------------------------------------------------------------------------------------------------------------------------------------------------------------------------------------------------------------------------------------------------------------------------------------------------------------------------------------------------------------------------------------------------------------------------------|-------------|
|         | قرتيب مقام ــــــــــــــــــــــــــــــــــ                                                                                                                                                                                                                                                                                                                                                                                                                                                                                                                                                                                                                                                                                                                                                                                                                                                                                                                                                                                                                                                                                                                                                                                                                                                                                                                                                                                                                                                                                                                                                                                                                                                                                                                                                                                                                                                                                                                                                                                                                                                                                 | انوع مسابرة |
| 122.72  | 1012-016-30518- 67 Jed 21- C Sur 5, cos - 6 20 Col 10                                                                                                                                                                                                                                                                                                                                                                                                                                                                                                                                                                                                                                                                                                                                                                                                                                                                                                                                                                                                                                                                                                                                                                                                                                                                                                                                                                                                                                                                                                                                                                                                                                                                                                                                                                                                                                                                                                                                                                                                                                                                         |             |
|         | ~ - Whe Ch' - si P. E - citis - Par - Exil - Lil suits - ~                                                                                                                                                                                                                                                                                                                                                                                                                                                                                                                                                                                                                                                                                                                                                                                                                                                                                                                                                                                                                                                                                                                                                                                                                                                                                                                                                                                                                                                                                                                                                                                                                                                                                                                                                                                                                                                                                                                                                                                                                                                                    | تيس         |
| INIII - | 80/5 01/18 - 86 5- 10 de - 20 de - 20 18 - 8/18/10 3/18                                                                                                                                                                                                                                                                                                                                                                                                                                                                                                                                                                                                                                                                                                                                                                                                                                                                                                                                                                                                                                                                                                                                                                                                                                                                                                                                                                                                                                                                                                                                                                                                                                                                                                                                                                                                                                                                                                                                                                                                                                                                       |             |
| MIN C   | Ochie te vision (is wiser soi                                                                                                                                                                                                                                                                                                                                                                                                                                                                                                                                                                                                                                                                                                                                                                                                                                                                                                                                                                                                                                                                                                                                                                                                                                                                                                                                                                                                                                                                                                                                                                                                                                                                                                                                                                                                                                                                                                                                                                                                                                                                                                 |             |
|         | دون کرمیار تی او دور دون گیری - جانعی                                                                                                                                                                                                                                                                                                                                                                                                                                                                                                                                                                                                                                                                                                                                                                                                                                                                                                                                                                                                                                                                                                                                                                                                                                                                                                                                                                                                                                                                                                                                                                                                                                                                                                                                                                                                                                                                                                                                                                                                                                                                                         | انغراد ی    |
|         | سوم الراسي براك م - سام الم المراك السوم كارج و المراك و كور برا                                                                                                                                                                                                                                                                                                                                                                                                                                                                                                                                                                                                                                                                                                                                                                                                                                                                                                                                                                                                                                                                                                                                                                                                                                                                                                                                                                                                                                                                                                                                                                                                                                                                                                                                                                                                                                                                                                                                                                                                                                                              |             |
| ~       | باول به وم سوم چهارم پنجم ششرم هفتم شهر دهم د وازد هم د وازد هم الرف ایرانی از دهم د وازد هم الرف ایرانی از تروی با نم و و تروی تدرانی درانی در | رد مبند ی   |
|         | هـم چهارد هـم پانــزد هـم شانــزد هـم                                                                                                                                                                                                                                                                                                                                                                                                                                                                                                                                                                                                                                                                                                                                                                                                                                                                                                                                                                                                                                                                                                                                                                                                                                                                                                                                                                                                                                                                                                                                                                                                                                                                                                                                                                                                                                                                                                                                                                                                                                                                                         | سيزد        |
|         |                                                                                                                                                                                                                                                                                                                                                                                                                                                                                                                                                                                                                                                                                                                                                                                                                                                                                                                                                                                                                                                                                                                                                                                                                                                                                                                                                                                                                                                                                                                                                                                                                                                                                                                                                                                                                                                                                                                                                                                                                                                                                                                               |             |
|         | :                                                                                                                                                                                                                                                                                                                                                                                                                                                                                                                                                                                                                                                                                                                                                                                                                                                                                                                                                                                                                                                                                                                                                                                                                                                                                                                                                                                                                                                                                                                                                                                                                                                                                                                                                                                                                                                                                                                                                                                                                                                                                                                             | تو ضي       |
|         |                                                                                                                                                                                                                                                                                                                                                                                                                                                                                                                                                                                                                                                                                                                                                                                                                                                                                                                                                                                                                                                                                                                                                                                                                                                                                                                                                                                                                                                                                                                                                                                                                                                                                                                                                                                                                                                                                                                                                                                                                                                                                                                               |             |