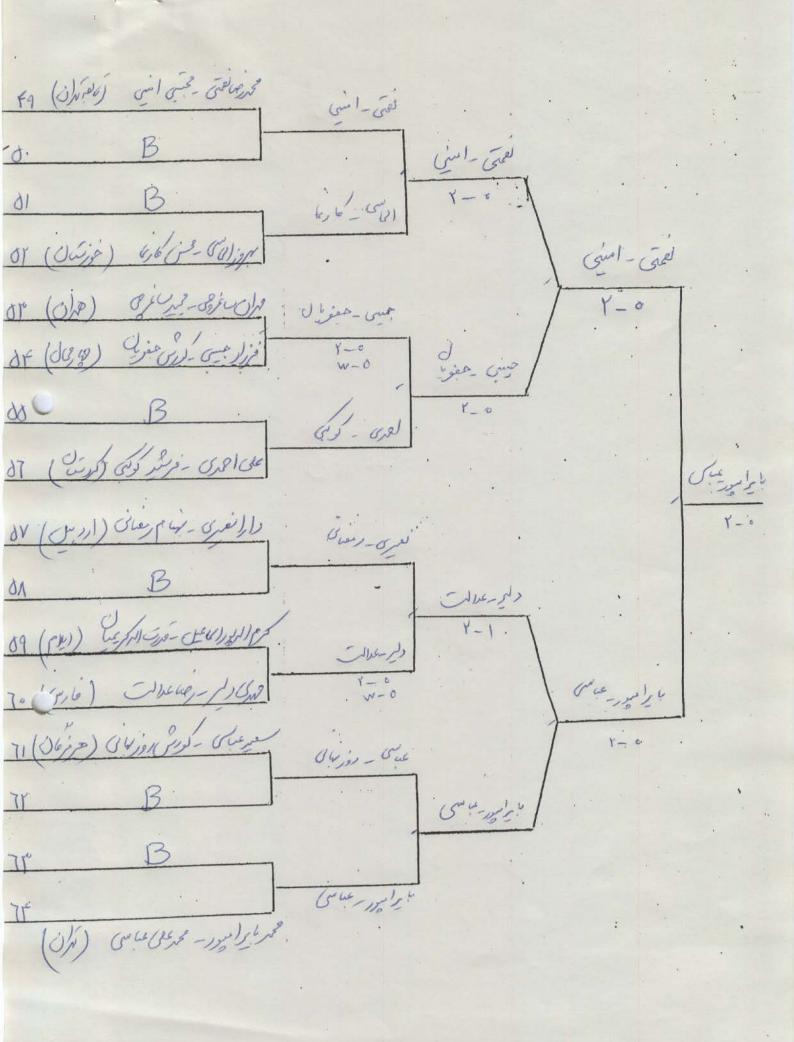

Y. 000 Y 600 1 11 00 11 2 b mg er it lise jul رجنهاديان آزاران ١٤ فترابه طدعى १० हैं ने देंग افرزى دى انزے ١٧ The sal مجتبی میلولی 1 COS -1 الله الراده ١٩ 8. USige / John 2" الرالفغز ركري م الاروز آزاراک ۱۲ المواريقيان بني رَيْرَي عِنْ