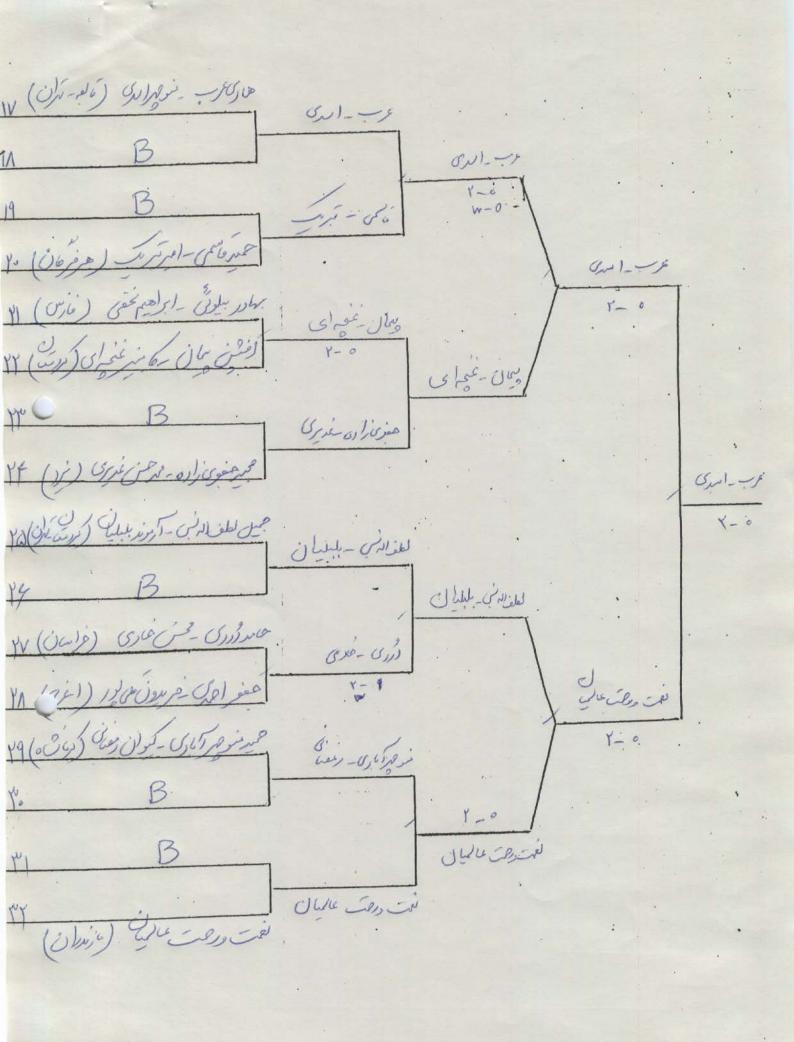

Y. 000 Y 600 1 11 00 11 2 b mg er it lise jul رجنهاديان آزاران ١٤ فترابه طدعى १० हैं ने देंग افرزى دى انزے ١٧ The sal مجتبی میلولی 1 COS -1 الله الراده ١٩ 8. USige / John 2" الرالفغز ركري م الاروز آزاراک ۱۲ المواريقيان بني رَيْرَي عِنْ