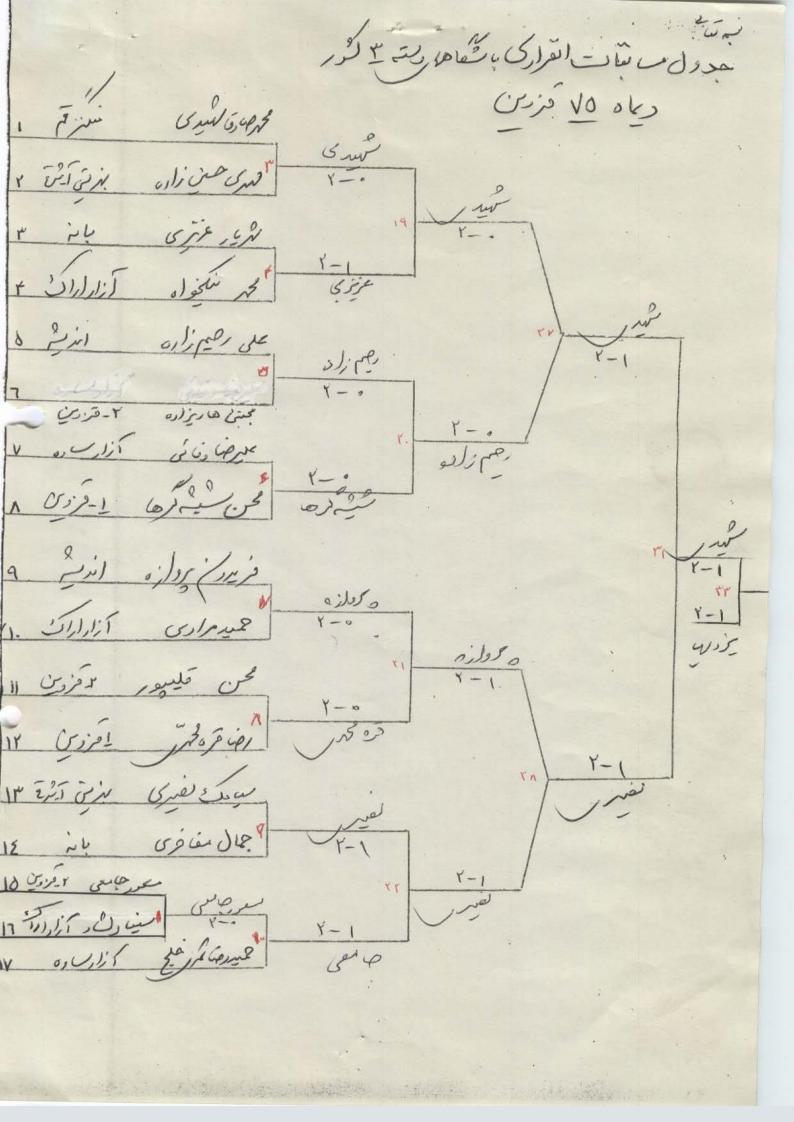

Y. 000 Y 600 1 11 00 11 2 b mg er it lise jul رجنهاديان آزاران ١٤ فترابه طدعى १० हैं ने देंग افرزى دى انزے ١٧ The sal مجتبی میلولی 1 COS -1 الله الراده ١٩ 8. USige / John 2" الرالفغز ركري م الاروز آزاراک ۱۲ المواريقيان بني رَيْرَي عِنْ