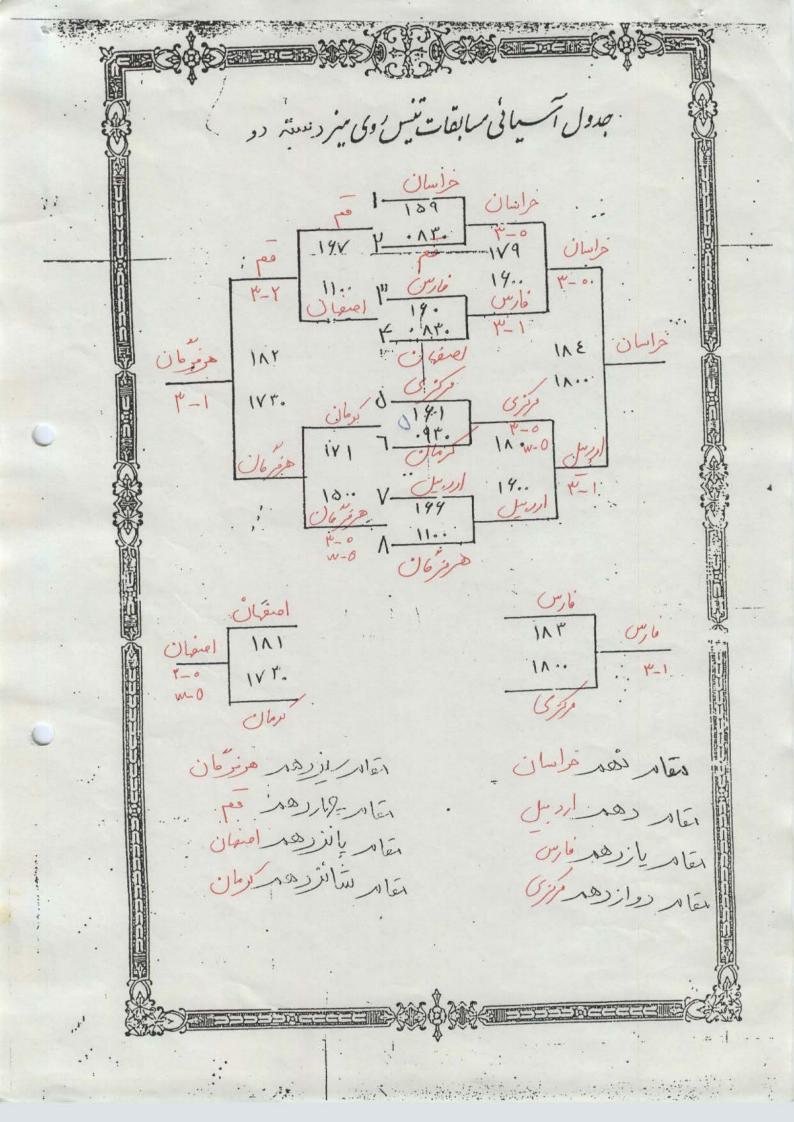

محل غذاخورى: رسرل

تاریخ پایان: ۱۰۱۲ره ۲۰

| ~       |                                                                                                                                                                                                                                                                                                                                                                                                                                                                                                                                                                                                                                                                                                                                                                                                                                                                                                                                                                                                                                                                                                                                                                                                                                                                                                                                                                                                                                                                                                                                                                                                                                                                                                                                                                                                                                                                                                                                                                                                                                                                                                                               |             |
|---------|-------------------------------------------------------------------------------------------------------------------------------------------------------------------------------------------------------------------------------------------------------------------------------------------------------------------------------------------------------------------------------------------------------------------------------------------------------------------------------------------------------------------------------------------------------------------------------------------------------------------------------------------------------------------------------------------------------------------------------------------------------------------------------------------------------------------------------------------------------------------------------------------------------------------------------------------------------------------------------------------------------------------------------------------------------------------------------------------------------------------------------------------------------------------------------------------------------------------------------------------------------------------------------------------------------------------------------------------------------------------------------------------------------------------------------------------------------------------------------------------------------------------------------------------------------------------------------------------------------------------------------------------------------------------------------------------------------------------------------------------------------------------------------------------------------------------------------------------------------------------------------------------------------------------------------------------------------------------------------------------------------------------------------------------------------------------------------------------------------------------------------|-------------|
|         | قرتيب مقام ــــــــــــــــــــــــــــــــــ                                                                                                                                                                                                                                                                                                                                                                                                                                                                                                                                                                                                                                                                                                                                                                                                                                                                                                                                                                                                                                                                                                                                                                                                                                                                                                                                                                                                                                                                                                                                                                                                                                                                                                                                                                                                                                                                                                                                                                                                                                                                                 | انوع مسابرة |
| 122.72  | 1012-016-30518- 67 Jed 21- C Sur 5, cos - 6 20 Col 10                                                                                                                                                                                                                                                                                                                                                                                                                                                                                                                                                                                                                                                                                                                                                                                                                                                                                                                                                                                                                                                                                                                                                                                                                                                                                                                                                                                                                                                                                                                                                                                                                                                                                                                                                                                                                                                                                                                                                                                                                                                                         |             |
|         | ~ - Whe Ch' - si P. E - citis - Par - Exil - Lil suits - ~                                                                                                                                                                                                                                                                                                                                                                                                                                                                                                                                                                                                                                                                                                                                                                                                                                                                                                                                                                                                                                                                                                                                                                                                                                                                                                                                                                                                                                                                                                                                                                                                                                                                                                                                                                                                                                                                                                                                                                                                                                                                    | تيس         |
| INIII - | 80/5 01/18 - 86 5- 10 de - 20 de - 20 18 - 8/18/10 3/18                                                                                                                                                                                                                                                                                                                                                                                                                                                                                                                                                                                                                                                                                                                                                                                                                                                                                                                                                                                                                                                                                                                                                                                                                                                                                                                                                                                                                                                                                                                                                                                                                                                                                                                                                                                                                                                                                                                                                                                                                                                                       |             |
| MIN C   | Ochie te vision (is wiser soi                                                                                                                                                                                                                                                                                                                                                                                                                                                                                                                                                                                                                                                                                                                                                                                                                                                                                                                                                                                                                                                                                                                                                                                                                                                                                                                                                                                                                                                                                                                                                                                                                                                                                                                                                                                                                                                                                                                                                                                                                                                                                                 |             |
|         | دون کرمیار تی او دور دون گیری - جانعی                                                                                                                                                                                                                                                                                                                                                                                                                                                                                                                                                                                                                                                                                                                                                                                                                                                                                                                                                                                                                                                                                                                                                                                                                                                                                                                                                                                                                                                                                                                                                                                                                                                                                                                                                                                                                                                                                                                                                                                                                                                                                         | انغراد ی    |
|         | سوم الراسي براك م - سام الم المراك السوم كارج و المراك و كور برا                                                                                                                                                                                                                                                                                                                                                                                                                                                                                                                                                                                                                                                                                                                                                                                                                                                                                                                                                                                                                                                                                                                                                                                                                                                                                                                                                                                                                                                                                                                                                                                                                                                                                                                                                                                                                                                                                                                                                                                                                                                              |             |
| ~       | باول به وم سوم چهارم پنجم ششرم هفتم شهر دهم د وازد هم د وازد هم الرف ایرانی از دهم د وازد هم الرف ایرانی از تروی با نم و و تروی تدرانی درانی در | رد مبند ی   |
|         | هـم چهارد هـم پانــزد هـم شانــزد هـم                                                                                                                                                                                                                                                                                                                                                                                                                                                                                                                                                                                                                                                                                                                                                                                                                                                                                                                                                                                                                                                                                                                                                                                                                                                                                                                                                                                                                                                                                                                                                                                                                                                                                                                                                                                                                                                                                                                                                                                                                                                                                         | سيزد        |
|         |                                                                                                                                                                                                                                                                                                                                                                                                                                                                                                                                                                                                                                                                                                                                                                                                                                                                                                                                                                                                                                                                                                                                                                                                                                                                                                                                                                                                                                                                                                                                                                                                                                                                                                                                                                                                                                                                                                                                                                                                                                                                                                                               |             |
|         | :                                                                                                                                                                                                                                                                                                                                                                                                                                                                                                                                                                                                                                                                                                                                                                                                                                                                                                                                                                                                                                                                                                                                                                                                                                                                                                                                                                                                                                                                                                                                                                                                                                                                                                                                                                                                                                                                                                                                                                                                                                                                                                                             | تو ضي       |
|         |                                                                                                                                                                                                                                                                                                                                                                                                                                                                                                                                                                                                                                                                                                                                                                                                                                                                                                                                                                                                                                                                                                                                                                                                                                                                                                                                                                                                                                                                                                                                                                                                                                                                                                                                                                                                                                                                                                                                                                                                                                                                                                                               |             |